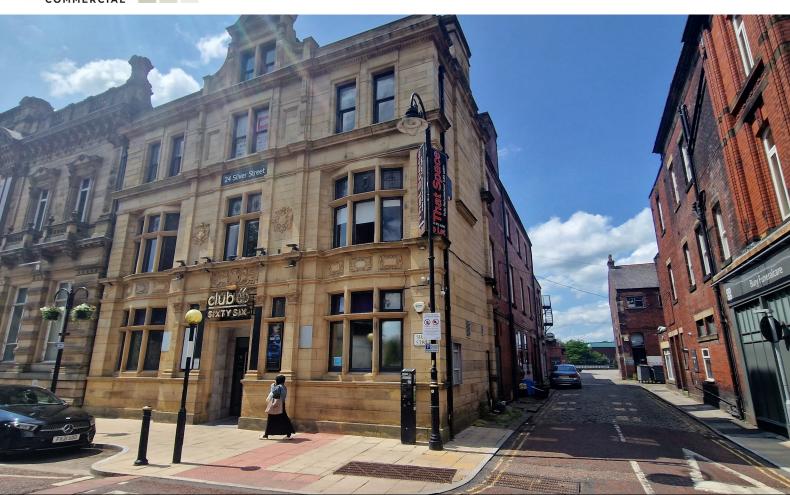

THE OLD ROYAL HOTEL. SUPERB DEVELOPMENT OPPORTUNITY IN BURY CENTRE WITH APPROX. 15,200 SQ FT. PREVIOUSLY A NIGHTCLUB, BAR & SERVICED OFFICES

### **24 Silver Street**

Bury, BL9 0DH

A3 (Restaurants and Cafes), Bar / Club, Investment - Mixed use, Pub / Bar / Club, Retail, High Street Retail, Serviced Office

The Old Royal Hotel is a prominent building located in the town centre of Bury on Silver Street, well placed for all Bury has to offer as well as having fantastic links to the motorway network and trams to Manchester. The property itself is set over four floors with approx. 15,200 SQ FT of internal space. The most recent uses of the building were a nightclub (to the ground and basement level), a separate bar (to the rear ground floor level) and office space (to the first, second and third floors). The approx. square footage per floor is as follows - Ground Floor approx. 6,500 SQ FT, Basement approx. 1,500 SQ FT, with the upper floors having approx. 7,200 SQ FT.

#### Location

The property is located in Bury town centre on Silver Street, well placed for bars, shops, The Rock development, tram links and motorway access.