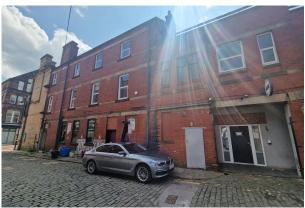

The Old Royal Hotel is a prominent building located in the town centre of Bury on Silver Street, well placed for all Bury has to offer as well as having fantastic links to the motorway network and trams to Manchester. The property itself is set over four floors with approx. 15,200 SQ FT of internal space. The most recent uses of the building were a nightclub (to the ground and basement level), a separate bar (to the rear ground floor level) and office space (to the first, second and third floors). The approx. square footage per floor is as follows - Ground Floor approx. 6,500 SQ FT, Basement approx. 1,500 SQ FT, with the upper floors having approx. 7,200 SQ FT.

This is a great development opportunity for a buyer to relet this building to give a high percentage yield, or further enhance the building with conversions possible subject to the usual consents for either commercial or residential use, or even turning back to a hotel.