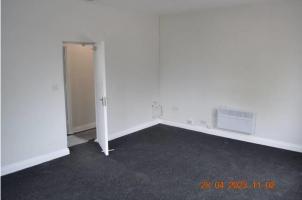

## 216 sq ft

(20.07 sq m)

- Office Approx. 216 SQ FT
- Located In Little Hulton
- Communal Parking, Kitchen & W.C.
- Available Now

#### Description

Office to rent in Little Hulton. The building offers kitchen and toilet facilities plus parking (non- allocated). The office is situated on a corner of the building and has dual aspect, fully renovated office, with electric heating and double glazed window unit. There is internet for communal use also.

The office is approximately 16 ft x 13.5 ft