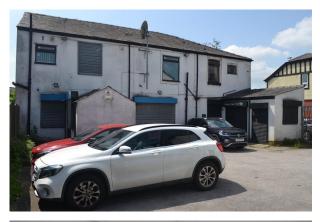

#### Description

Office to rent in Little Hulton. The building offers kitchen and toilet facilities plus parking (non- allocated). The office is situated on a corner of the building and has dual aspect, fully renovated office, with electric heating and double glazed window unit. There is internet for communal use also.