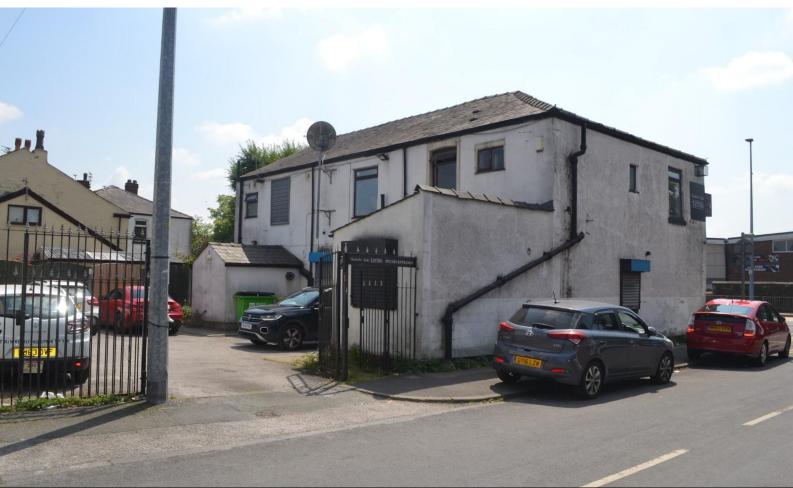

## 478-482 Manchester Road

### East

Little Hulton, Manchester, M38 9NS

Office

#### 478-482 Manchester Road East, Little Hulton, Manchester, M38 9NS

#### Description

Office to rent in Little Hulton. The building offers kitchen and toilet facilities plus parking (non- allocated). The office is situated on a corner of the building and has dual aspect, fully renovated office, with electric heating and double glazed window unit. There is internet for communal use also.