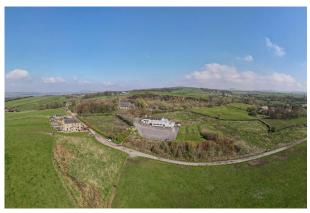

Well established Freehold pub and restaurant located in a rural position with large car park, beer garden and grazing land.

#### Description

A 17th century Freehold inn located in the village of Birtle surrounded by approximately 4 acres of grazing land, gardens and car parking, with panoramic southerly views towards the skyline of Manchester and the Cheshire plains beyond. We understand The Church Inn is one of the oldest pubs in the region and during 1970s was extended to provide approximately 100 cover restaurant, kitchen, preparation room and outside seating area. The Inn and restaurant have traded successfully over the last 5 decades but during the pandemic was forced to close and the current owners are now looking to retire. There is great potential to re open the pub and restaurant, the facilities require little work to be fully re commissioned. The owners/managers accommodation comprises of two bedrooms, lounge, kitchen and bathroom. Access is via Castle Hill Road and all main services are connect