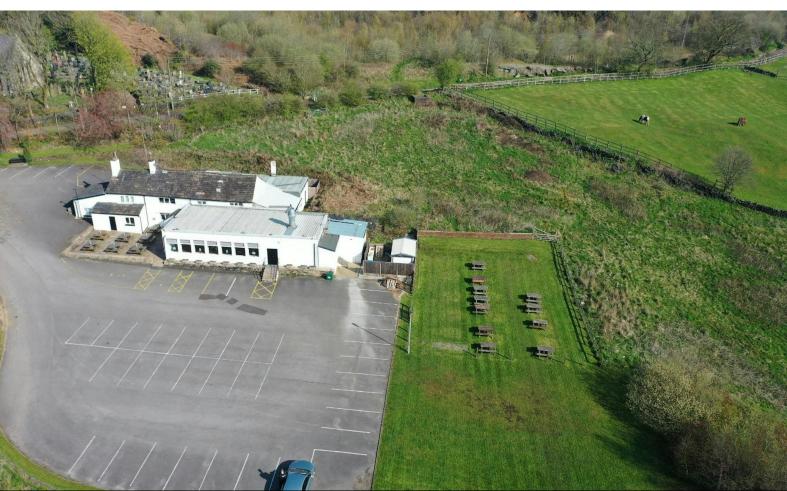

Well established Freehold pub and restaurant located in a rural position with large car park, beer garden and grazing land.

#### Description

A 17th century Freehold inn located in the village of Birtle surrounded by approximately 4 acres of grazing land, gardens and car parking, with panoramic southerly views towards the skyline of Manchester and the Cheshire plains beyond. We understand The Church Inn is one of the oldest pubs in the region and during 1970s was extended to provide approximately 100 cover restaurant, kitchen, preparation room and outside seating area. The Inn and restaurant have traded successfully over the last 5 decades but during the pandemic was forced to close and the current owners are now looking to retire. There is great potential to re open the pub and restaurant, the facilities require little work to be fully re commissioned. The owners/managers accommodation comprises of two bedrooms, lounge, kitchen and bathroom. Access is via Castle Hill Road and all main services are connect