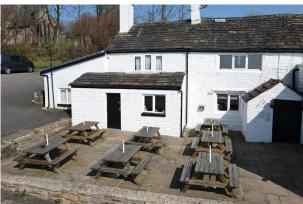

Well established Freehold pub and restaurant located in a rural position with large car park, beer garden and grazing land.

#### Description

A 17th century Freehold inn located in the village of Birtle surrounded by approximately 4 acres of grazing land, gardens and car parking, with panoramic southerly views towards the skyline of Manchester and the Cheshire plains beyond. We understand The Church Inn is one of the oldest pubs in the region and during 1970s was extended to provide approximately 100 cover restaurant, kitchen, preparation room and outside seating area. The Inn and restaurant have traded successfully over the last 5 decades but during the pandemic was forced to close and the current owners are now looking to retire. There is great potential to re open the pub and restaurant, the facilities require little work to be fully re commissioned. The owners/managers accommodation comprises of two bedrooms, lounge, kitchen and bathroom. Access is via Castle Hill Road and all main services are connect