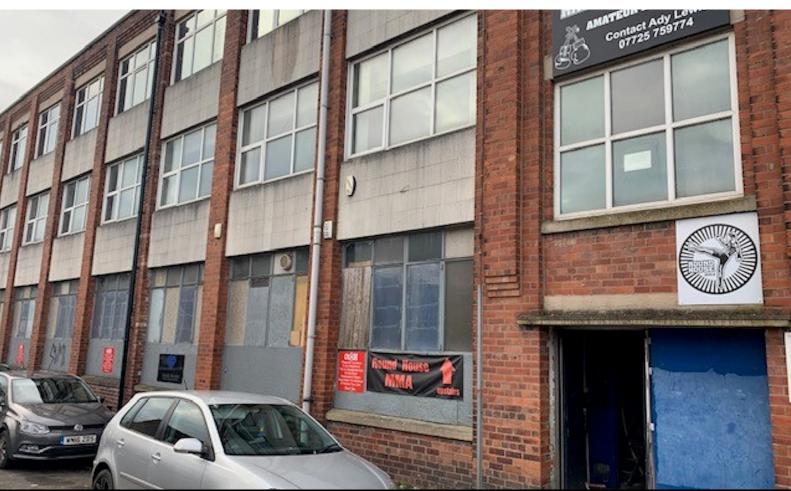

## First Floor Unit 2 Windley Works

Wolsey Street, Radcliffe, M26 3BB

Distribution, Leisure, Office, Retail

### First Floor Unit 2 Windley Works, Wolsey Street, Radcliffe, M26 3BB

#### Description

2,084 SQFT first floor commercial premises within Windley Works can be found only minutes walk from Radcliffe Town Centre which is AVAILABLE FOR IMMEDIATE OCCUPATION!!!

Windley Works is just 5 minutes walk from Radcliffe Metrolink Station and close to Greater Manchester's motorway network.