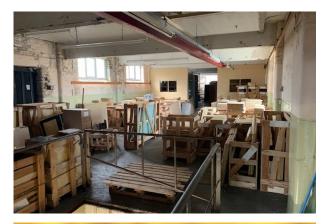

#### Description

2,084 SQFT first floor commercial premises within Windley Works can be found only minutes walk from Radcliffe Town Centre which is AVAILABLE FOR IMMEDIATE OCCUPATION!!!

Windley Works is just 5 minutes walk from Radcliffe Metrolink Station and close to Greater Manchester's motorway network.

The property would suit a variety of businesses including but not limited to Showroom Retail, Office, Leisure to name but a few.

The main floor area is currently configured to the previous tenants requirements of one large open space with a further reception/office found when entering the premises.

Your business will also benefit from you own self contained kitchen and W.C facilities and gas central heating.

WALK THROUGH VIDEO AVAILABLE TO VIEW.