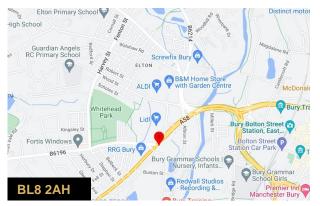

#### Location

Located on Bolton Road only 1/2 mile from Bury Town and the exchange/ metro link station. Approximately 2 miles from Junction 2 M66 Manchester motorway network. Manchester City Centre is only 10 miles away and is the commercial, financial, educational and cultural capital of the north and is home to the UK's strongest economic centre outside London and the South East.