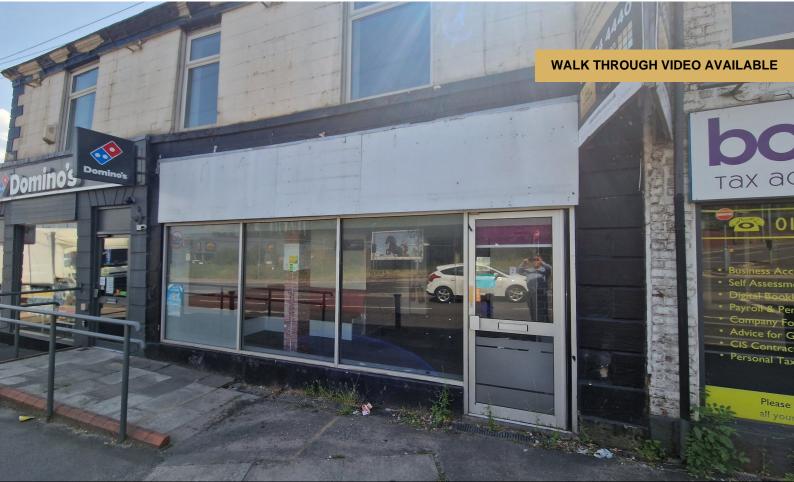

# 89B Bolton Road

Bury, BL8 2AH

Other

TO LET

657 sq ft

(61.04 sq m)

- Available For Immediate Occupation
- Walk Through Video Available To View
- Prominent Main Road Location Next To Dominos
- Incentives Available Including Rent Free Period
- 5.5m Glaze Shop Front
- Parking

#### Description

Ground floor commercial premises located on a prominent main road position in this sought after parade of shops. This is an ideal opportunity for a takeaway/delivery business being well placed for deliveries to Bury and surrounding areas and also having plenty of residential properties close by. The landlord is offering incentives including a rent free period.

This premises is located in a row of popular and established businesses next door to Dominos Pizza. Formerly trading as an takeaway, however this versatile property would suit a variety of different businesses, including but not limited to Takeaway, Nail bar. Tattoo Parlour or Bookmakers.

The property measures approximately 657 Sq Ft with the current layout configured to the previous tenants requirements of open plan seating with a 5.5m glazed shop front, kitchen area, storeroom and W.C facilities, but could easily be arranged to suit your business requirements. Free car parking to the rear. The property is available for immediate occupation.