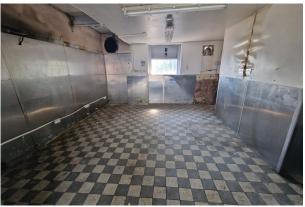

The property measures approximately 657 Sq Ft with the current layout configured to the previous tenants requirements of open plan seating with a 5.5m glazed shop front, kitchen area, storeroom and W.C facilities, but could easily be arranged to suit your business requirements. Free car parking to the rear. The property is available for immediate occupation.