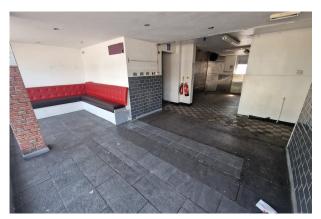

The property measures approximately 657 Sq Ft with the current layout configured to the previous tenants requirements of open plan seating with a 5.5m glazed shop front, kitchen area, storeroom and W.C facilities, but could easily be arranged to suit your business requirements. Free car parking to the rear. The property is available for immediate occupation.