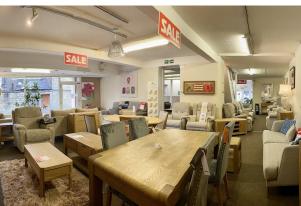

The current layout consists of a large showroom area on the ground floor a separate staircase to the first and second floors which provide further sales or admin area and access to a very usable cellar area with vaulted ceiling.