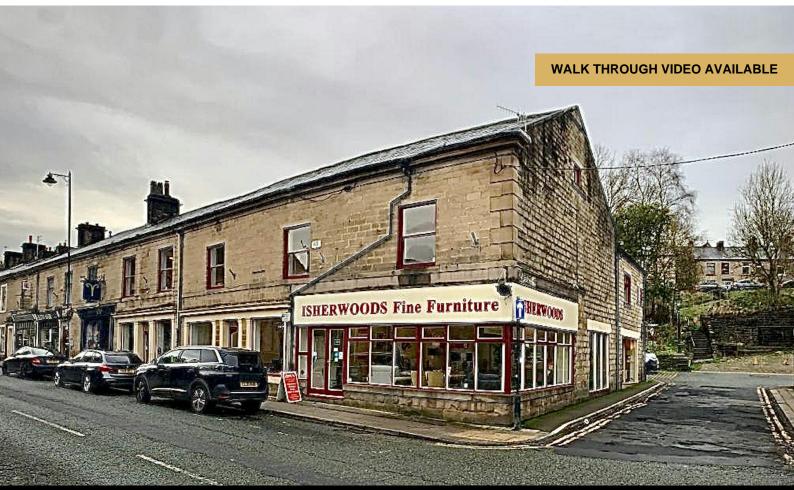

## 44-48 Bolton Street

Ramsbottom, Bury, BLO 9HX

**High Street Retail** 

### 44-48 Bolton Street, Ramsbottom, Bury, BLO 9HX

#### Description

Pearson Ferrier Commercial are delighted be instructed to dispose of this impressive, approximate, 4500 sq ft 4 storey (including cellar) commercial premises located in a prime high street location in the centre of Ramsbottom.

This is rare opportunity to lease such a large premises with so many options for the lucky new tenant.

The property has been occupied for many years by a long-established furniture store (commercial use E) but would suit a variety of other business including but not limited to restaurant, bar (subject to change of use), retail, studio, gym etc.