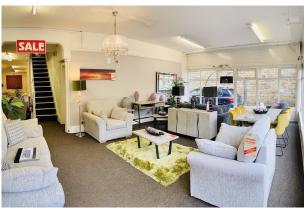

The current layout consists of a large showroom area on the ground floor a separate staircase to the first and second floors which provide further sales or admin area and access to a very usable cellar area with vaulted ceiling.