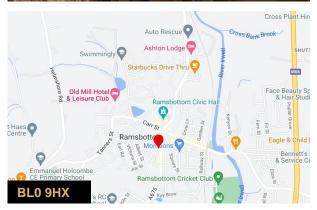

#### Location

Thriving Ramsbottom is located 1.5 miles from Junction 1 M66 and the Manchester motorway network. Manchester City Centre is approximately 14 miles away connecting Ramsbottom to the wider northwest. Manchester is the commercial, financial, educational and cultural capital of the north and is home to the UK's strongest economic centre outside London and the Southeast.