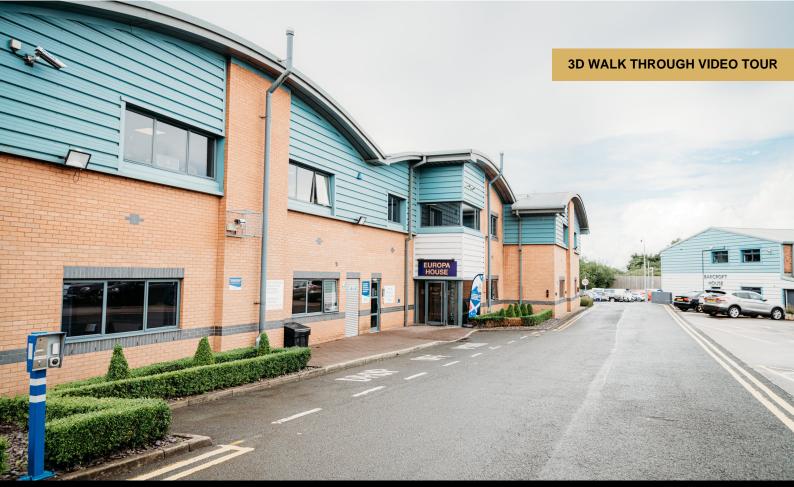

# Europa House

Bury, BL9 5BT

Serviced Office, Office

TO LET

## Europa House, Bury, BL9 5BT

#### Description

Situated off Barcroft Street, Bury, our four unique buildings offer a development of high spec, contemporary serviced offices with a gym, catering facilities and ample onsite car parking, minutes from Bury town centre and the M66/M60 motorways, BusinessLodge Bury is easily accessible for commuters.

#### Location

Situated off Barcroft Street, Bury, our four unique buildings offer a development of high spec, contemporary serviced offices with a free gym, catering facilities and ample on-site car parking, minutes from Bury town centre and the M66/M60 motorways, BusinessLodge Bury is easily accessible for commuters.