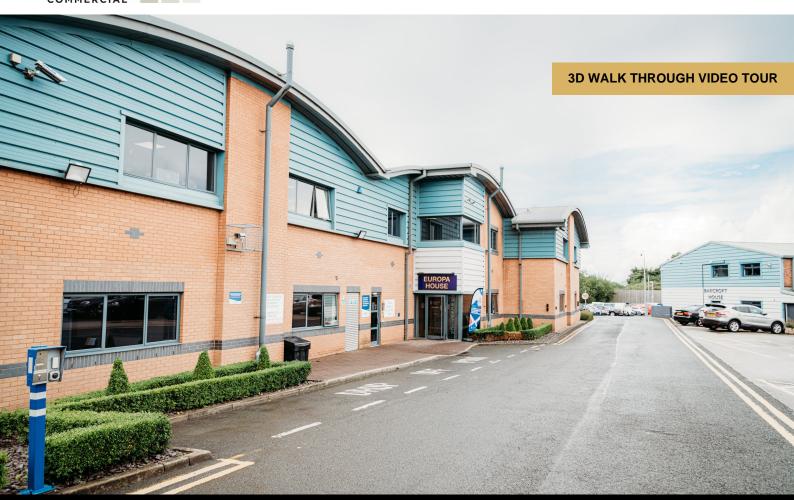

#### Description

Situated off Barcroft Street, Bury, our four unique buildings offer a development of high spec, contemporary serviced offices with a gym, catering facilities and ample onsite car parking, minutes from Bury town centre and the M66/M60 motorways, BusinessLodge Bury is easily accessible for commuters.

#### Location

Situated off Barcroft Street, Bury, our four unique buildings offer a development of high spec, contemporary serviced offices with a free gym, catering facilities and ample on-site car parking, minutes from Bury town centre and the M66/M60 motorways, BusinessLodge Bury is easily accessible for commuters.