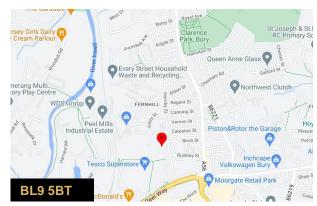

### **Barcroft House**

Bury, BL9 5BT

Serviced Office, Office

#### Description

Situated off Barcroft Street, Bury, our four unique buildings offer a development of high spec, contemporary serviced offices with a gym, catering facilities and ample onsite car parking, minutes from Bury town centre and the M66/M60 motorways, BusinessLodge Bury is easily accessible for commuters.

#### Location

Situated off Barcroft Street, Bury, our four unique buildings offer a development of high spec, contemporary serviced offices with a free gym, catering facilities and ample on-site car parking, minutes from Bury town centre and the M66/M60 motorways, BusinessLodge Bury is easily accessible for commuters.