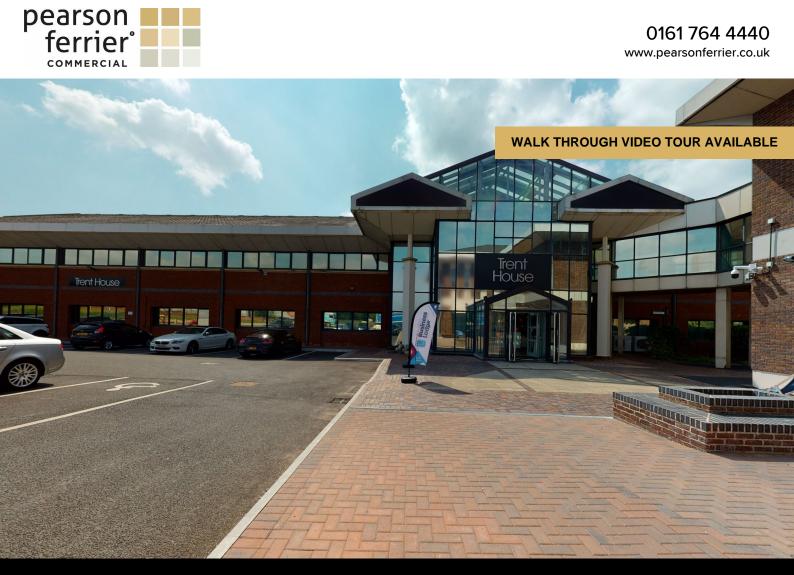

# **Trent House**

234 Victoria Road, Stoke-On-Trent, ST4 2LW

Serviced Office

TO LET

# Trent House, 234 Victoria Road, Stoke-On-Trent, ST4 2LW

Trent House is perfectly located for commuters and users of Public Transport with close proximity to Hanley town centre, Stoke train station and easy access to the M6, A500 and A50.

Facilities and Services Available: -

### Location

The site is situated on the A50 Victoria Road a main arterial route approximately 1 mile south of Hanley Town Centre the main Central Business District for Stoke -on -Trent. The A50 links to the A500 which provides access to the Motorway network via junctions 15 & 16 of the M6. The offices situated within a 5 minute journey of Stoke on Trent train station and Staffordshire University.