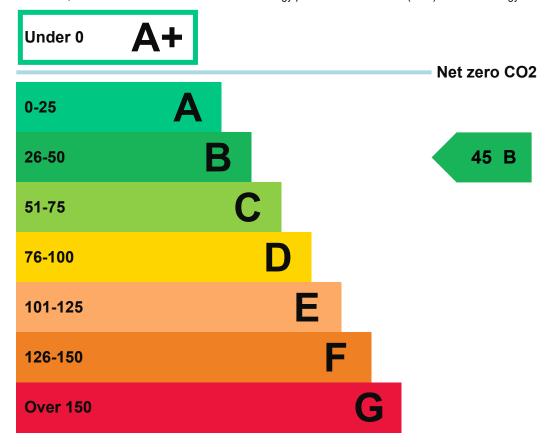

#### **Energy rating and score**

This property's current energy rating is B.

Properties get a rating from A+ (best) to G (worst) and a score.

The better the rating and score, the lower your property's carbon emissions are likely to be.

#### How this property compares to others

Properties similar to this one could have ratings:

## If newly built

20 A

# If typical of the existing stock

79 D