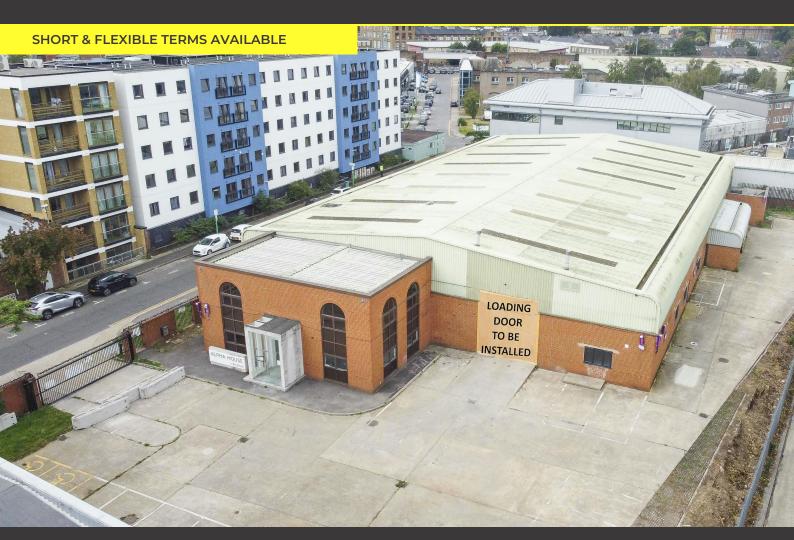

## Alpha House Regis Road, London, NW5 3EW

## **18,472 SQ FT** (1,716.10 SQ M)

- Securely gated and fenced yard
- . 5m clear eaves height rising to 7m
- . Open plan layout
- . 3 Phase power
- Translucent roof panels
- . Bike storage
- Walking distance to Camden Lock

- . Detached building
- . Loading door (Due to be installed)
- Approx. 35 parking spaces
- . Concrete floor
- . First floor storage
- . Walking distance to Kentish Town UG
- . Close proximity to Al

#### Description

The subject premises comprises a detached warehouse / storage securely gated building constructed approx. 1987 located just off Kentish Town Road. The building is situated over the ground floor with first floor storage. Access is provided via loading door serviced by a large yard area. The premises benefits from a clear height of 5m, clear open-plan layout and 3 phase power. Ample parking is available within the secured boundary of the property.