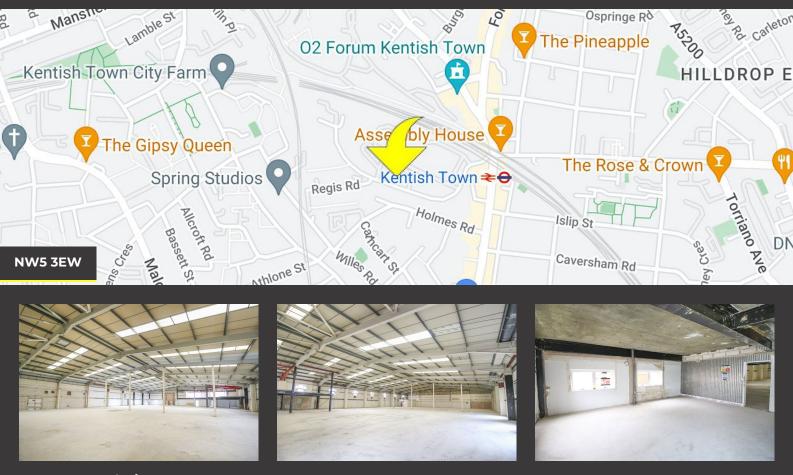

#### Location

Alpha House is situated on Regis Road just off Kentish Town Road a brief walk away local amenities and from Kentish Town Underground & Overground Station (Northern Line) and Camden Road Underground & Overground Station (London Euston Line) within a mile providing excellent access into Central London. To the north lies the A1 and to the south lies the A40, alongside numerous local bus routes providing even greater access to surrounding areas.

#### **Travel Distances**

A1 - 1.4 miles A40 - 3.4 miles

Kentish Town Underground & Overground Station (Northern Line) - 0.2 miles Camden Road Underground & Overground Station (London Euston) - 0.9 miles Central London - 3.4 miles

Source: Google Maps