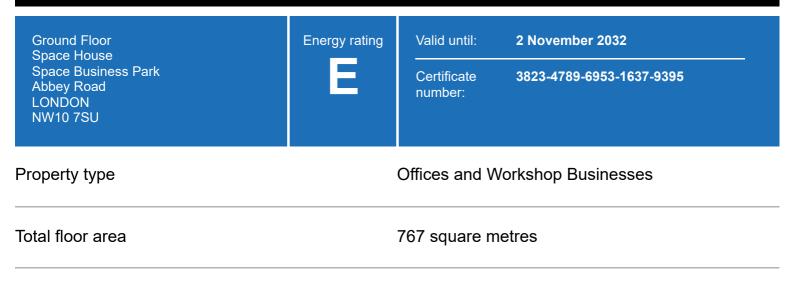

## Energy performance certificate (EPC)

# Energy efficiency rating for this property

This property's current energy rating is E.

Properties are given a rating from A+ (most efficient) to G (least efficient).

Properties are also given a score. The larger the number, the more carbon dioxide (CO2) your property is likely to emit.

#### Breakdown of this property's energy performance

| Main heating fuel                          | Grid Supplied Electricity       |
|--------------------------------------------|---------------------------------|
| Building environment                       | Heating and Natural Ventilation |
| Assessment level                           | 3                               |
| Building emission rate (kgCO2/m2 per year) | 30.8                            |
| Primary energy use (kWh/m2 per year)       | 332                             |
|                                            |                                 |