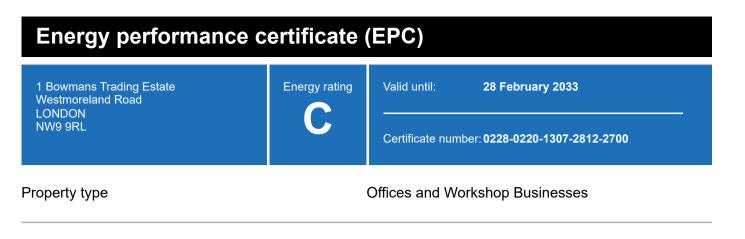

# **Energy efficiency rating for this property**

This property's current energy rating is C.

Properties are given a rating from A+ (most efficient) to G (least efficient).

Properties are also given a score. The larger the number, the more carbon dioxide (CO2) your property is likely to emit.