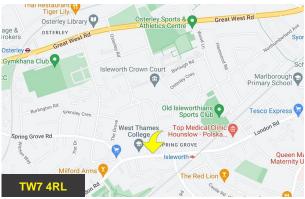

#### Location

Isleworth is a popular residential suburb of the Borough of Hounslow and is located on London Road which provides access to A4 Great West Road into central and other London and the wider motorway network. Local amenities and facilities are accessible with extensive shopping facilities in Hounslow.

Brentford & Chiswick and only 20 minutes from Westfield Shopping Centre. Tube and rail links are available via Osterley and Boston Manor (both Piccadilly Line) underground stations and Isleworth railway station is within a minutes' walk of the property.

Occupiers close by include Sainsbury Local, Natwest, Paddypower, Coral, Best One and Clarks Pharmacy.