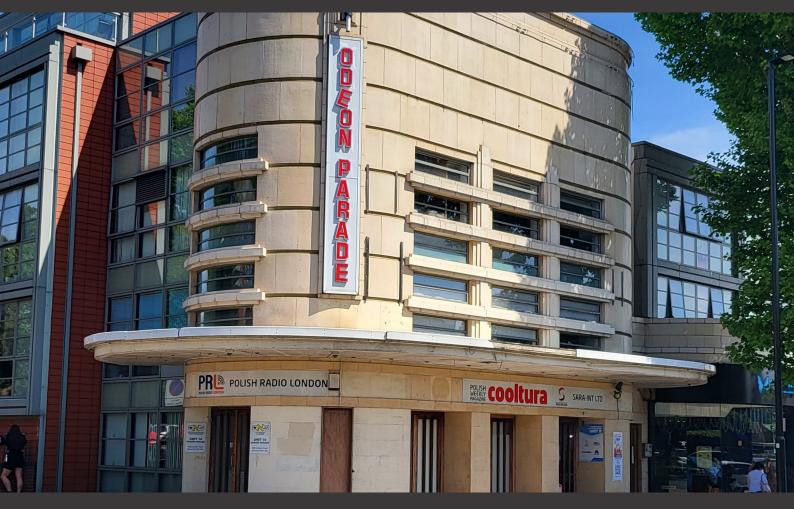

## **FOR SALE**

8 Odeon Parade

480 London Road, Isleworth, TW7 4RL

Prominent Three Storey Office
Building - Rare Virtual Freehold
For Sale With Full Vacant
Possession.

2,391 sq ft

(222.13 sq m)

- Full vacant possession
- High footfall location
- Walking distance from Isleworth mainline railway station
- One allocated parking bay
- Excellent transport links
- Various neighbouring retail occupiers
- Open plan and cellular offices
- Residential conversion (STPP)

#### Description

A prominent three storey office building of open plan configuration. The building benefits from WC & kitchenette facilities and one allocated parking bay. Isleworth railway station is within walking distance with multiple retail occupiers in the vicinity.