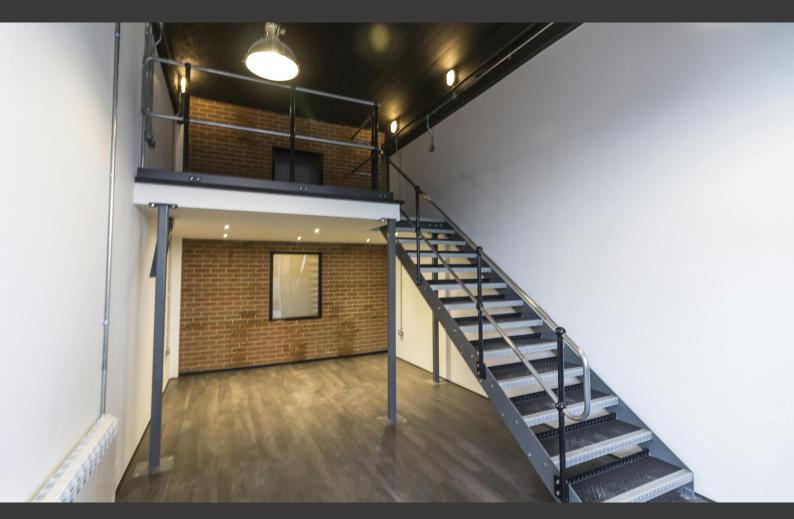

#### Description

WOW Wembley comprises a selection of modern warehouse, office and workshop suites ideal of independant or start-up companies who wish to work in comfortable modern surroundings while projecting a professional image. Each unit is presented in shell condition with ready to customise to the users requirements. Loading is available via a shared loading bay.