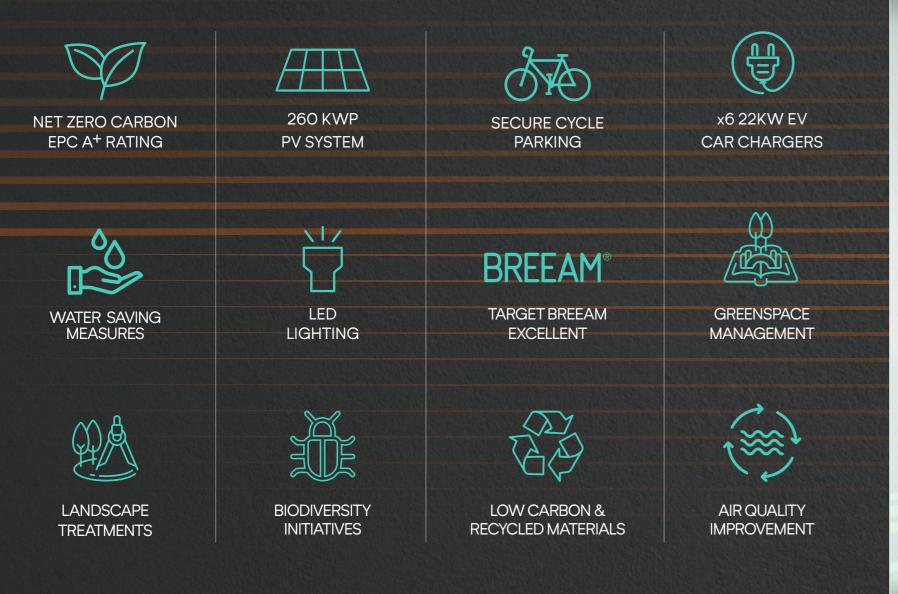

# **GREEN SPECS**

ESG has been central to the design of this building and ensures that an occupier has the latest technology and initiatives to support their own ESG objectives. The 1000kVa power supply ensures energy security as a business grows and the flexibility to meet the demands of additional electric vehicle reliance.

Additionally, a 260kWP Solar PV system ensures that energy costs from the grid are greatly reduced and enough additional electricity is produced to achieve Net Zero Carbon for base build energy usage. Several other initiatives have been incorporated to deliver a modern high specification building both environmentally and in terms of welfare for the end users, including rainwater harvesting, secure by design features and green breakout spaces.

### CAPITALINDUSTRIAL

ESG is now at the forefront of company strategies and consumers demands. We aim to lead by example, promoting positive sustainable behaviours for our occupiers and communities by modelling esg-positive work ourselves and by sharing our learnings with our wider stakeholders.