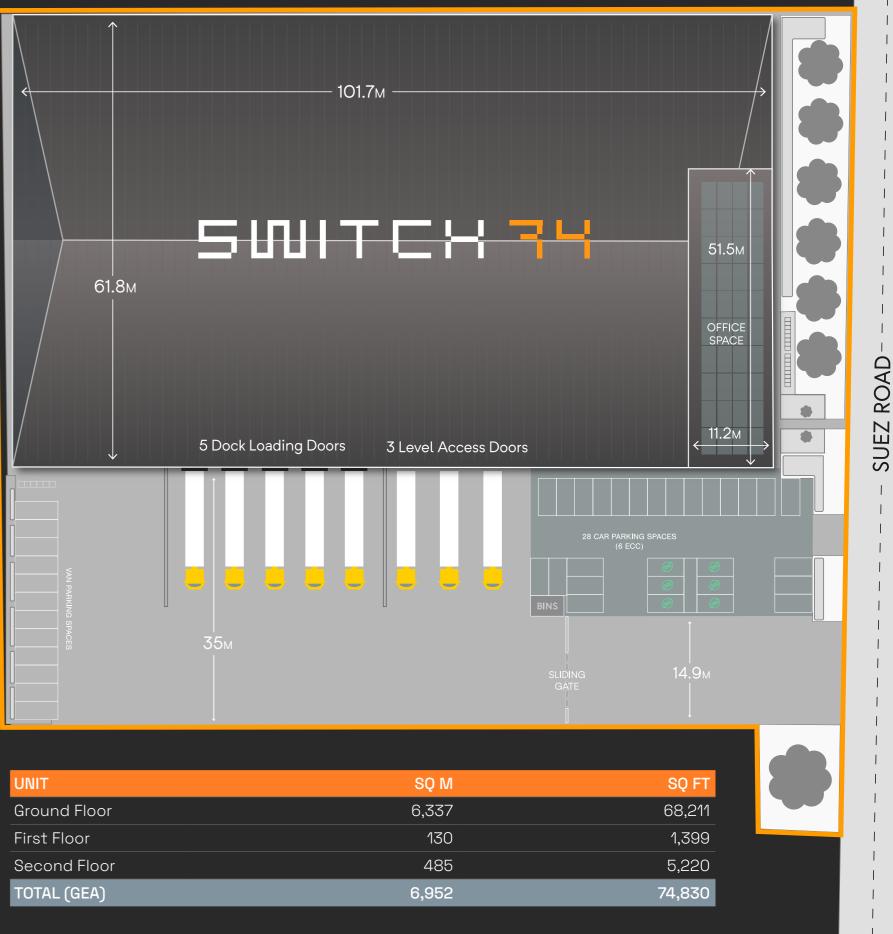

# 

CAPITALINDUSTRIA



#### Switch74.co.uk Available Q3 2024 /// rally.foil.hurls

BRAND NEW, HIGH SPEC, URBAN LOGISTICS / WAREHOUSE UNIT

74,830 SQ FT

STRATEGICALLY LOCATED IN ENFIELD WITH QUICK ACCESS TO CENTRAL LONDON AND THE M25

SWITCH 74

43 SUEZ ROAD | ENFIELD | EN3 7SN





### **®**<sup>≜</sup>Range







### SWITCH 74





# SPECIFICATION

# LOCATION

SWITCH 74 is located just off Mollison Avenue (A1055) in the centre of Enfield's industrial/logistics and business hub and has excellent frontage when viewed from either direction.

The immediate road network provides excellent access to Central London, North Circular (A406), M25, M1 and M11 Motorways. The unit also benefits from excellent public transport links being located adjacent to Brimsdown station, providing rail links directly to Tottenham Hale (15 minutes), London Liverpool Street (30 minutes), as well as services to Gatwick and Heathrow airport.

| $\left( \begin{array}{c} \mathbf{O} \end{array} \right)$ |             |           |
|----------------------------------------------------------|-------------|-----------|
| <u> </u>