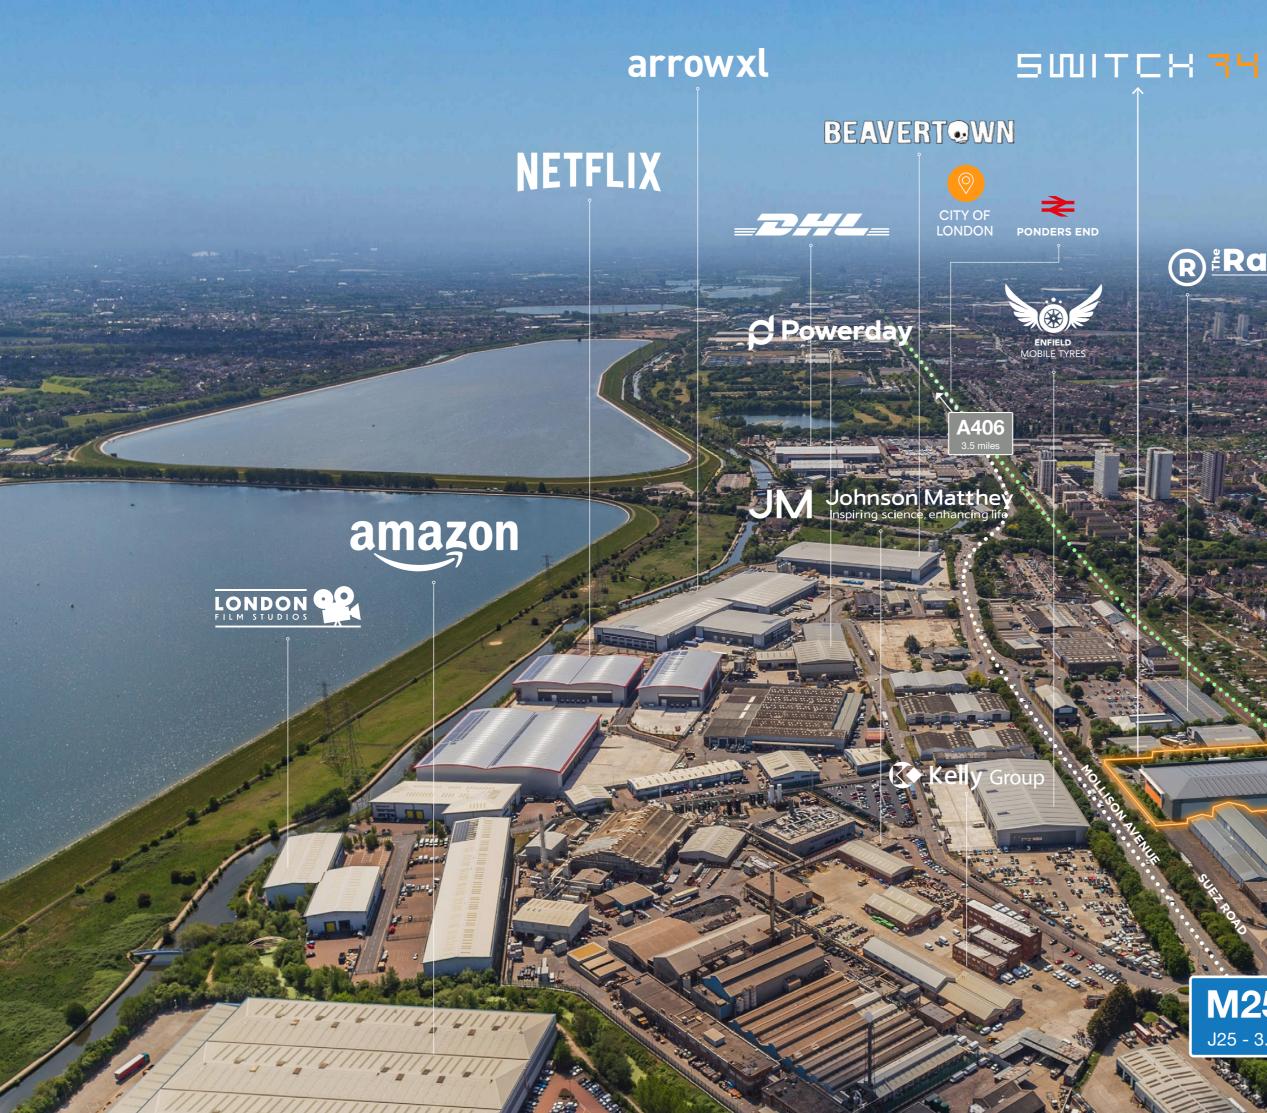

# LOCATION

SWITCH 74 is located just off Mollison Avenue (A1055) in the centre of Enfield's industrial/logistics and business hub and has excellent frontage when viewed from either direction.

The immediate road network provides excellent access to Central London, North Circular (A406), M25, M1 and M11 Motorways. The unit also benefits from excellent public transport links being located adjacent to Brimsdown station, providing rail links directly to Tottenham Hale (15 minutes), London Liverpool Street (30 minutes), as well as services to Gatwick and Heathrow airport.