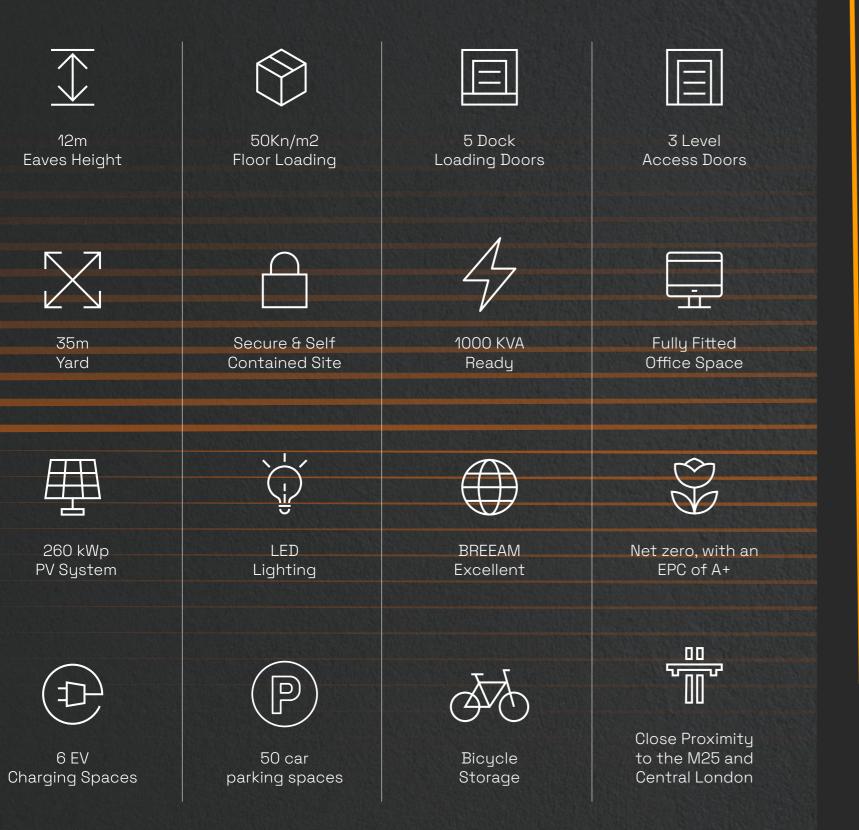

# SPECIFICATION

# **GREEN SPECS**

ESG has been central to the design of this building and ensures that an occupier has the latest technology and initiatives to support their own ESG objectives. The 1000kVa power supply ensures energy security as a business grows and the flexibility to meet the demands of additional electric vehicle reliance.

Additionally, a 260kWP Solar PV system ensures that energy costs from the grid are greatly reduced and enough additional electricity is produced to achieve Net Zero Carbon for base build energy usage. Several other initiatives have been incorporated to deliver a modern high specification building both environmentally and in terms of welfare for the end users, including rainwater harvesting, secure by design features and green breakout spaces.