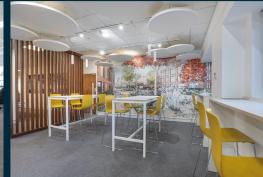

#### description

Elstree Gate is a modern development of 7 two storey office buildings set in mature landscaped grounds fronting Elstree Way. The available space comprises the entire first floor of 4 Elstree Gate with shared entrance with the ground floor occupier. A passenger lift and stairs provide access to the first floor which has dedicated staff kitchen/dining area and WCs. The space if fully air conditioned with raised floors, suspended ceilings and recessed LED lighting. The floor is largely open plan with a number of private offices.