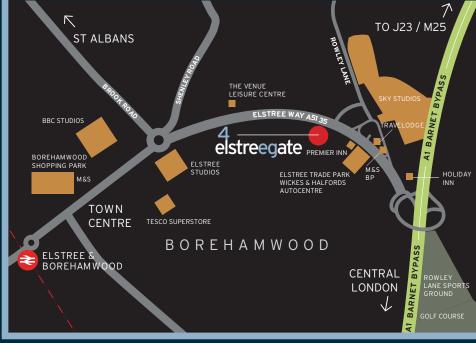

#### location

Borehamwood is located 12 miles from Central London and immediately adjoins the A1, with the M1 and M25 motorways within 3 miles. Elstree Gate occupies a prominent location immediately fronting Elstree Way (A5135) at its junction with Warwick Road, only half a mile from the A1. Elstree and Borehamwood station (Thameslink) is located approximately 1 mile from the Elstree Gate with direct access to St Pancras 24 mins, WCity Thameslink 28 mins and Luton Airport 46 mins.