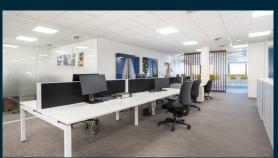

#### description

Elstree Gate is a modern development of 7 two storey office buildings set in mature landscaped grounds fronting Elstree Way. The available space comprises the entire first floor of 4 Elstree Gate with shared entrance with the ground floor occupier. A passenger lift and stairs provide access to the first floor which has dedicated staff kitchen/dining area and WCs. The space if fully air conditioned with raised floors, suspended ceilings and recessed LED lighting. The floor is largely open plan with a number of private offices.

#### accommodation

First Floor 9,962 sq ft NIA 92

925.5 sq m

Elstree & Borehamwood

First Capital Connect