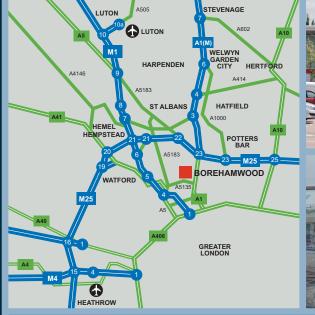

#### location

Borehamwood is located 12 miles from Central London and immediately adjoins the A1, with the M1 and M25 motorways within 3 miles. Elstree Gate occupies a prominent location immediately fronting Elstree Way (A5135) at its junction with Warwick Road, only half a mile from the A1. Elstree and Borehamwood station (Thameslink) is located approximately 1 mile from the Elstree Gate with direct access to St Pancras 24 mins, WCity Thameslink 28 mins and Luton Airport 46 mins.