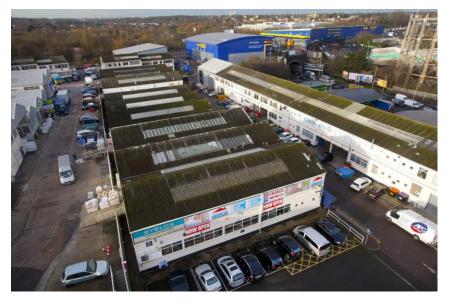

# Unit B9U – 10U, Bounds Green Industrial Estate, London, N11 2UL

# The Property

Bounds Green Industrial Estate is a multi-let site in N11 and has 52 units ranging from 600 sq ft to 7,000 sq ft, offering a wide variety of space suitable for light industrial and trade counter use.