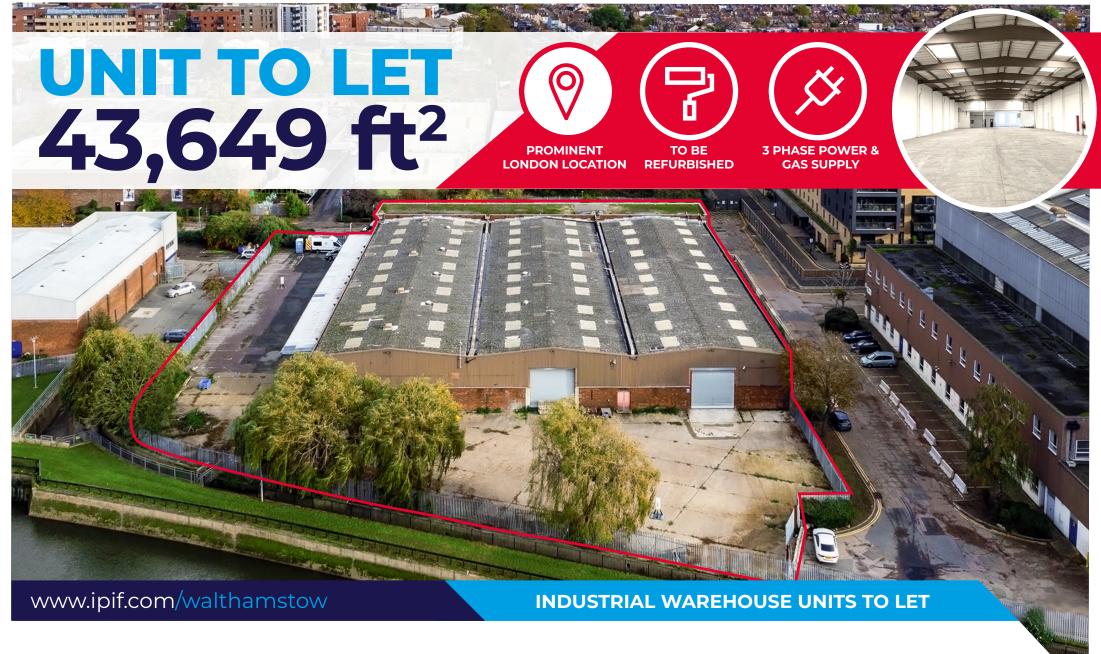

UNIT 6-8 FOREST TRADING ESTATE PRIESTLEY WAY, WALTHAMSTOW, E17 6AL

# **DESCRIPTION**

The building is detached and of portal frame construction arranged as ground floor warehouse with 3 bays fronted by 2 storey offices with level loading within a secure self-contained site and provides excellent loading/parking areas. There is an additional self contained parking area adjacent to the building on Priestley Way suitable for cars and commercial vehicles. The building is to be refurbished. This is a combined unit that can also be split into two individual units.

# **SPECIFICATION**

- To be refurbished.
- 6.1m eaves height
- · 7 level loading doors
- · 3 phase power
- · Self-contained car park

### **ACCOMMODATION**

Available accommodation comprises of the following gross external areas:

| UNIT 6-8               | M²    | FT²    |
|------------------------|-------|--------|
| Ground Floor Warehouse | 3,586 | 38,600 |
| First Floor Offices    | 469   | 5,049  |
| TOTAL                  | 4,055 | 43,649 |