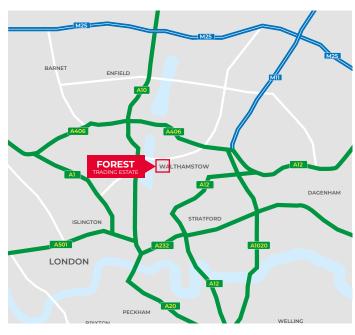

### LOCATION

Priestley Way is accessed from Billet Rd just north of the junction with Blackhorse Lane. The A406 north circular road is 2 miles to the north providing access to the M11, A10 and thereby the M25. Black Horse Lane underground station is within walking distance and provides Victoria line underground services via Tottenham Hale which provides overground services to Liverpool Street, Stratford and Stansted airport.