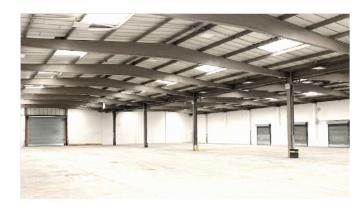

# **DESCRIPTION**

The building is detached and of portal frame construction arranged as ground floor warehouse with 3 bays fronted by 2 storey offices with level loading within a secure self-contained site and provides excellent loading/parking areas. There is an additional self contained parking area adjacent to the building on Priestley Way suitable for cars and commercial vehicles. The building is to be refurbished. This is a combined unit that can also be split into two individual units.

# **SPECIFICATION**

- To be refurbished.
- 6.1m eaves height
- · 7 level loading doors
- · 3 phase power
- · Self-contained car park