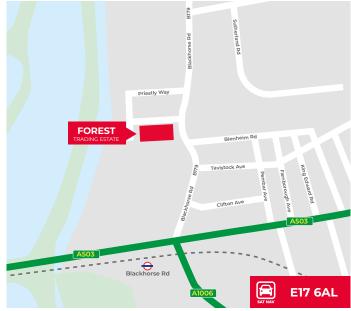

### LOCATION

Priestley Way is accessed from Billet Rd just north of the junction with Blackhorse Lane. The A406 north circular road is 2 miles to the north providing access to the M11, A10 and thereby the M25. Black Horse Lane underground station is within walking distance and provides Victoria line underground services via Tottenham Hale which provides overground services to Liverpool Street, Stratford and Stansted airport.