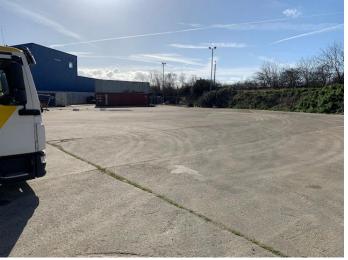

## Description

The site is located within the Suez Waste Management facility in River Road. It has the benefit of being level throughout, fully concreted and serviced with power, water and drainage. The site is secure and monitored by CCTV. Access off River Road is jointly with Suez.