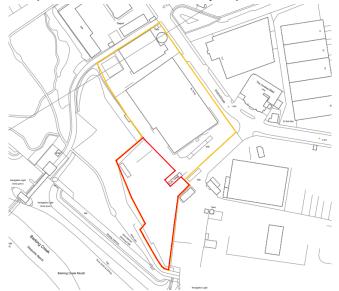

## Location

The site is situated towards the southern end of River Road within an area occupied by well-established industrial and manufacturing operations.

There is good access to the A13 which subsequently provides a direct route to Canary Wharf, Royals Docks and the City, and the M25 to the east. The nearby A406, A13 roundabout gives good access to the north and the M11.

## Description

The site is located within the Suez Waste Management facility in River Road. It has the benefit of being level throughout, fully concreted and serviced with power, water and drainage. The site is secure and monitored by CCTV. Access off River Road is jointly with Suez.

#### Area

The site extends to an area or approximately 1 acre.