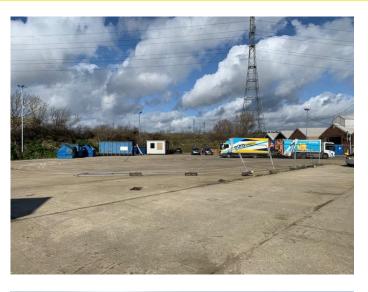

## Description

The site is located within the Suez Waste Management facility in River Road. It has the benefit of being level throughout, fully concreted and serviced with power, water and drainage. The site is secure and monitored by CCTV. Access off River Road is jointly with Suez.

#### Area

The site extends to an area or approximately 1 acre.