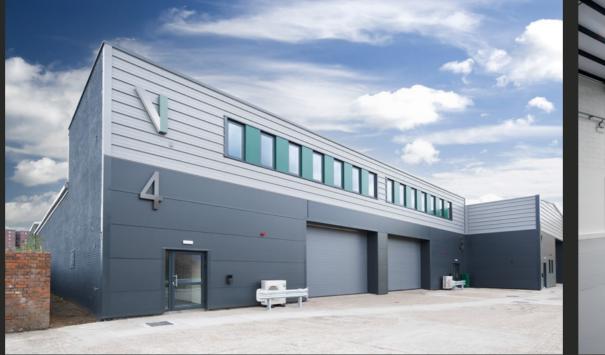

# VALOR PARK KINGSBRIDGE RD

4 FULLY REFURBISHED, INDUSTRIAL WAREHOUSE / DISTRIBUTION UNITS **TO LET 5,928 - 11,935 SQ FT** (549.8 - 1,206.2 SQ M) AVAILABLE NOW

## 5,928 – 11,935 SQ FT FULLY REFURBISHED URBAN LOGISTICS UNITS

SECURE OFFICE LED CLOSE TO

4.8 - 6.7M CLEAR INTERNAL HEIGHT C. 20M YARD DEPTH

### DESCRIPTION

Valor Park, Kingsbirdge Road, is set to comprise of 4 fully refurbished, high-specification, self contained industrial and distribution units, on a secure and self contained site. The specification includes steel portal frame construction, modern high quality office accommodation, level access loading, 4.8 - 6.7m eaves heights and 69KVa power.