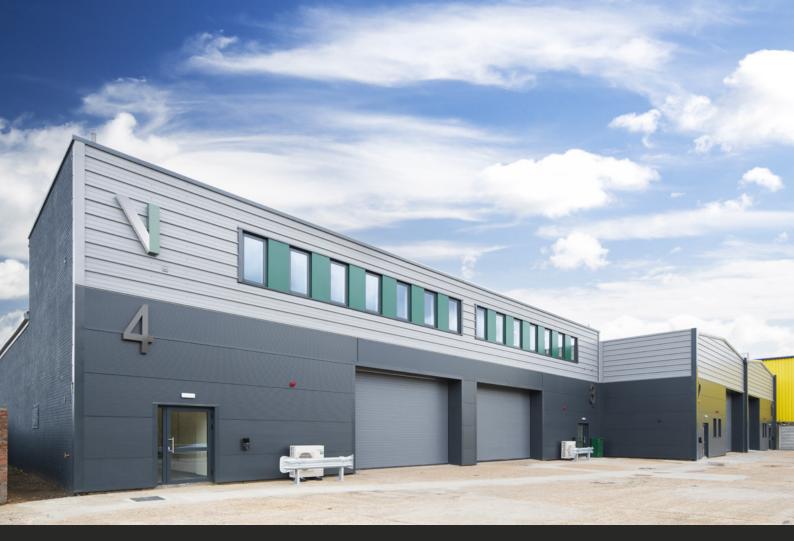

# VALOR PARK KINGSBRIDGE RD

4 FULLY REFURBISHED, INDUSTRIAL WAREHOUSE / DISTRIBUTION UNITS **TO LET 5,928 - 11,935 SQ FT** (549.8 - 1,206.2 SQ M) AVAILABLE NOW

## 5,928 – 11,935 SQ FT FULLY REFURBISHED URBAN LOGISTICS UNITS

SECURE OFFICE LED CLOSE TO

4.8 - 6.7M CLEAR INTERNAL HEIGHT C. 20M YARD DEPTH

### DESCRIPTION

Valor Park, Kingsbirdge Road, is set to comprise of 4 fully refurbished, high-specification, self contained industrial and distribution units, on a secure and self contained site. The specification includes steel portal frame construction, modern high quality office accommodation, level access loading, 4.8 - 6.7m eaves heights and 69KVa power.