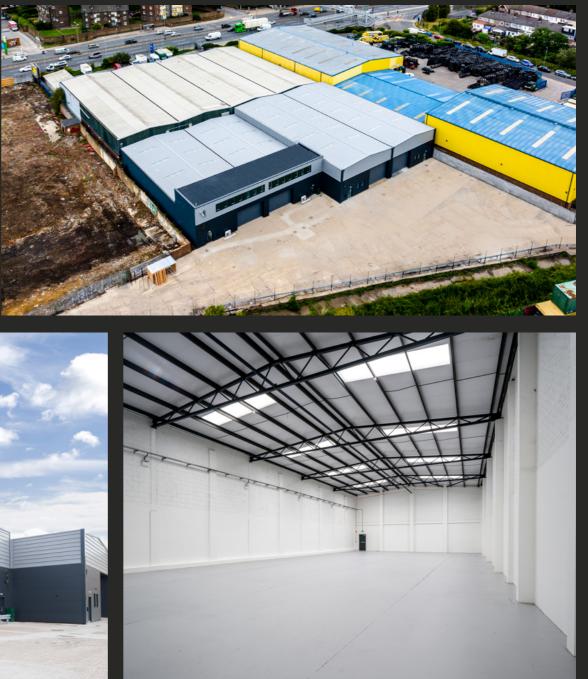

# VALOR PARK KINGSBRIDGE RD

4 FULLY REFURBISHED, INDUSTRIAL WAREHOUSE / DISTRIBUTION UNITS **TO LET 5,928 - 11,935 SQ FT** (549.8 - 1,206.2 SQ M) AVAILABLE NOW

### DESCRIPTION

Valor Park, Kingsbirdge Road, is set to comprise of 4 fully refurbished, high-specification, self contained industrial and distribution units, on a secure and self contained site. The specification includes steel portal frame construction, modern high quality office accommodation, level access loading, 4.8 - 6.7m eaves heights and 69KVa power.