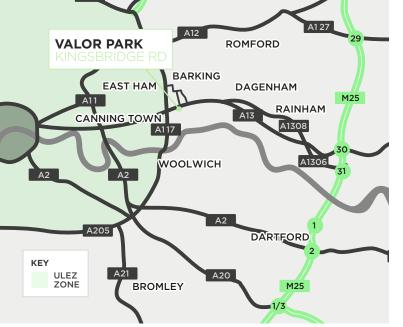

#### LOCATION

The property is situated just off Kingsbridge Road which leads north to the A13 trunk road and the intersection with the A406 North Circular.

The A13(T) provides excellent access to the A406 North Circular Road / M11 and M25 (Junction 30/31), allowing easy access to central and greater London and beyond.

#### TERMS

The units are available by way of new FR&I leases on terms to be agreed.

A406 \varTheta 嵀 BARKING M11 6.2 MILES (9 MINS) **VALOR PARK** RIPPLEROAD H CIRCULAR ROAD M25 9.2 MILES (12 MINS) **ULEZ 2021** EXPANSION AREA A13 A406 CITY OF LONDON 10 MILES (18 MINS) IKINS LANE A13 A1020