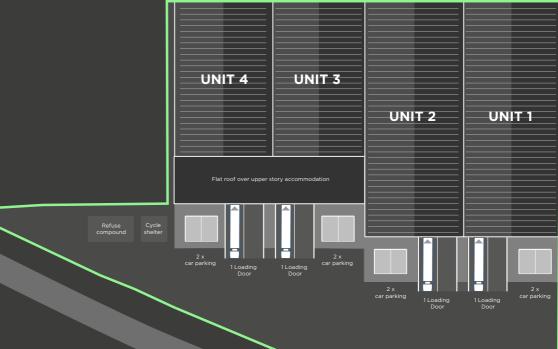

### ACCOMMODATION

| UNIT | WAREHOUSE | CORE | OFFICE | TOTAL<br>(SQ FT) | TOTAL<br>(SQ M) |
|------|-----------|------|--------|------------------|-----------------|
| 1    | 6,007     |      |        | 6,007            | 558.1           |
| 2    | 5,928     |      |        | 5,928            | 550.7           |
| 3    | 4,707     | 797  | 920    | 6,425            | 596.9           |
| 4    | 4,828     | 814  | 970    | 6,612            | 614.5           |