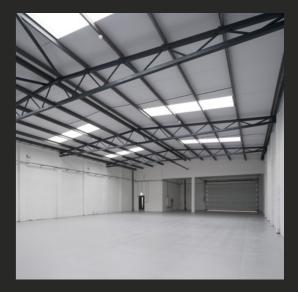

### DESCRIPTION

Valor Park, Kingsbirdge Road, is set to comprise of 4 fully refurbished, high-specification, self contained industrial and distribution units, on a secure and self contained site. The specification includes steel portal frame construction, modern high quality office accommodation, level access loading, 4.8 - 6.7m eaves heights and 69KVa power.