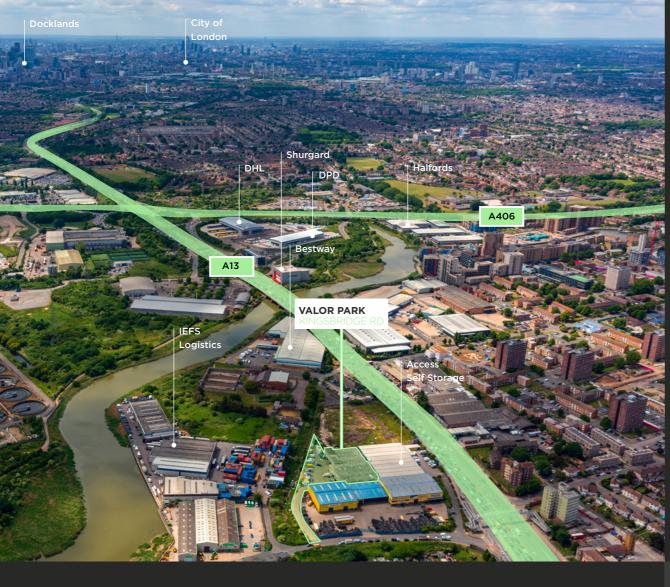

#### LOCATION

The property is situated just off Kingsbridge Road which leads north to the A13 trunk road and the intersection with the A406 North Circular.

The A13(T) provides excellent access to the A406 North Circular Road / M11 and M25 (Junction 30/31), allowing easy access to central and greater London and beyond.

| ROAD                | MILES | MINS |
|---------------------|-------|------|
| A13                 | 0.2   | 2    |
| A1020               | 0.3   | 2    |
| A406 North Circular | 0.6   | 3    |
| A12                 | 4.3   | 6    |
| M11 J4              | 5.6   | 8    |
| M25 J30             | 9.2   | 12   |

#### TERMS

The units are available by way of new FR&I leases on terms to be agreed.

A406 \varTheta 嵀 BARKING M11 6.2 MILES (9 MINS) **VALOR PARK** RIPPLEROAD H CIRCULAR ROAD M25 9.2 MILES (12 MINS) **ULEZ 2021** EXPANSION AREA A13 A406 CITY OF LONDON 10 MILES (18 MINS) IKINS LANE A13 A1020

| RAIL                    | MILES | MINS    |
|-------------------------|-------|---------|
| BARKING                 | 1.6   | 6       |
| STRATFORD INTERNATIONAL | 8.7   | 14      |
| LONDON LIVERPOOL STREET | 9.5   | 18      |
|                         |       |         |
| PORTS                   | MILES | MINS    |
| TILBURY                 | 16.9  | 20      |
| DP WORLD                | 19.0  | 30      |
| DOVER                   | 72.9  | 1 hr 15 |
|                         |       |         |
| AIRPORTS                | MILES | MINS    |
| LONDON CITY             | 3.6   | 9       |
| STANSTED                | 29.4  | 30      |
|                         |       |         |