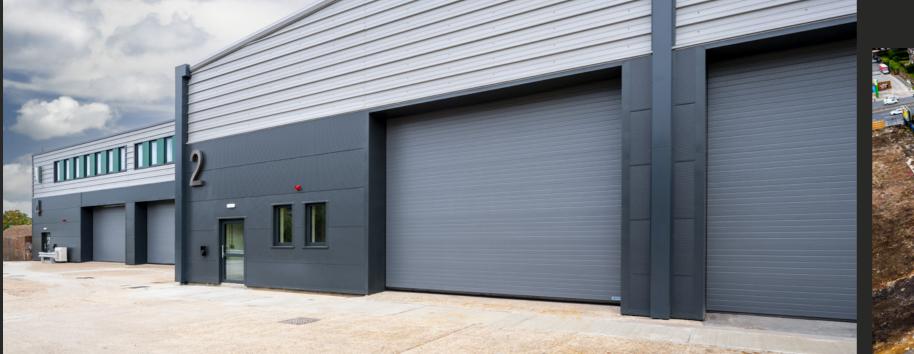

### DESCRIPTION

Valor Park, Kingsbirdge Road, is set to comprise of 4 fully refurbished, high-specification, self contained industrial and distribution units, on a secure and self contained site. The specification includes steel portal frame construction, modern high quality office accommodation, level access loading, 4.8 - 6.7m eaves heights and 69KVa power.