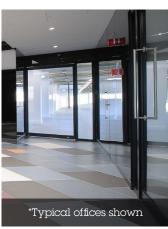

## **3RD FLOOR REAR OFFICES\***

THE 3RD FLOOR FEATURES ALL THE NECESSARY AMENITIES AND ALLOWS FOR A SECURE, MODERN AND SPACIOUS WORKING ENVIRONMENT THAT IS ACCESSIBLE VIA 3 X 4 PERSON PASSENGER LIFTS. THE FLOOR OFFERS EXCEPTIONAL NATURAL LIGHT AND IMPRESSIVE VIEWS.

\*TYPICAL OFFICES SHOWN.