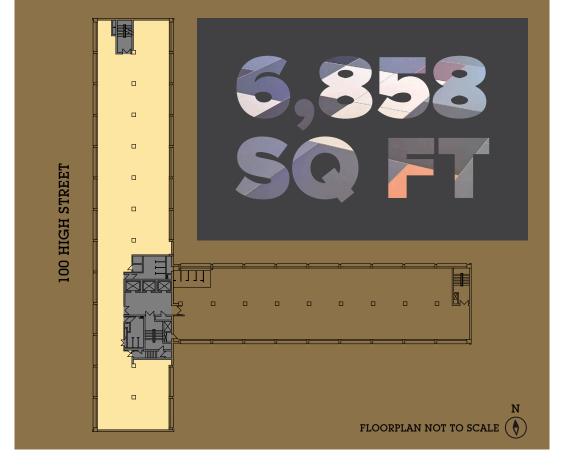

## **NEWLY REFURBISHED RECEPTION**

THE AVAILABLE ACCOMMODATION ON THE 3RD AND 4TH FLOORS OFFER 5,230-12,088 SQ FT IN TWO WINGS. ACCESS TO THE BUILDING IS VIA AN IMPRESSIVE, NEWLY REFURBISHED, MANNED GROUND FLOOR RECEPTION. THERE ARE 29 SECURE CAR PARKING SPACES AT THE REAR OF THE BUILDING.

### 100 HIGH STREET, LONDON | NW14 6BN