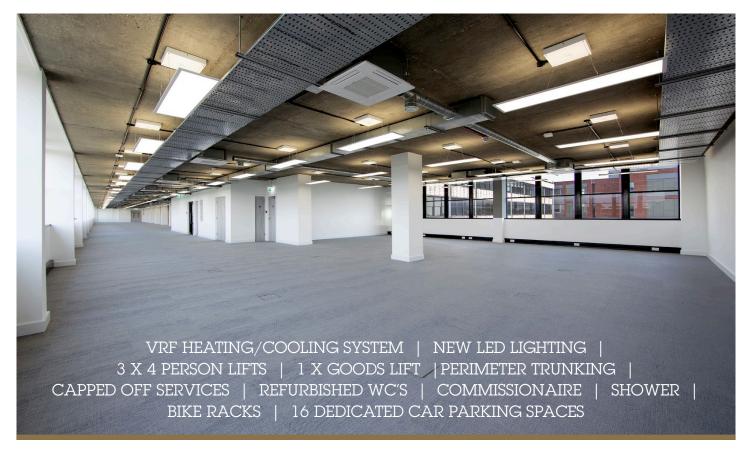

## 4TH FLOOR FRONT OFFICES

RECENTLY REFURBISHED, THE 4TH FLOOR FEATURES ALL THE NECESSARY AMENITIES AND ALLOWS FOR A SECURE, MODERN AND SPACIOUS WORKING ENVIRONMENT THAT IS ACCESSIBLE VIA 3 X 4 PERSON PASSENGER LIFTS. LIGHTING CAN BE CONTROLLED WIRELESSLY VIA A TABLET. THE FLOOR OFFERS EXCEPTIONAL NATURAL LIGHT AND IMPRESSIVE VIEWS.