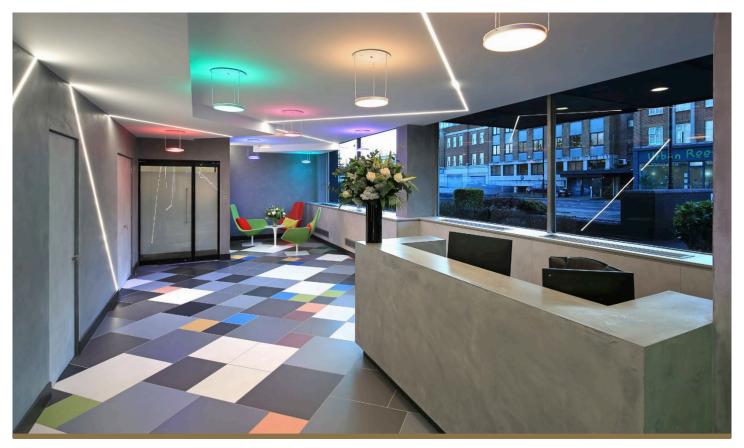

## **NEWLY REFURBISHED RECEPTION**

THE AVAILABLE ACCOMMODATION ON THE 3RD AND 4TH FLOORS OFFER 5,230-12,088 SQ FT IN TWO WINGS. ACCESS TO THE BUILDING IS VIA AN IMPRESSIVE, NEWLY REFURBISHED, MANNED GROUND FLOOR RECEPTION. THERE ARE 29 SECURE CAR PARKING SPACES AT THE REAR OF THE BUILDING.