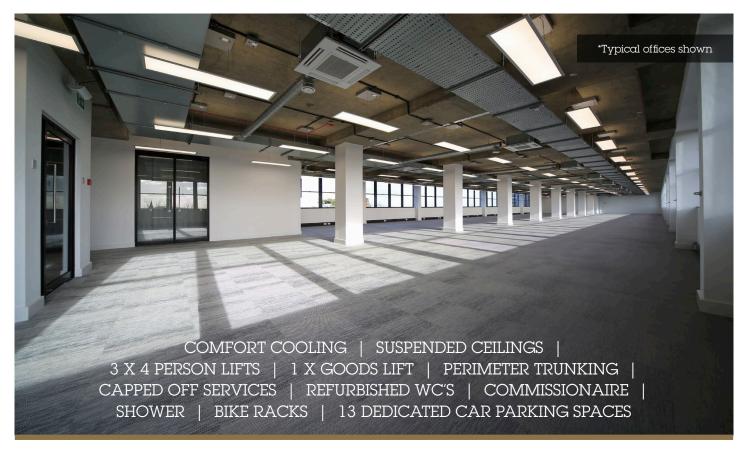

## **3RD FLOOR REAR OFFICES\***

THE 3RD FLOOR FEATURES ALL THE NECESSARY AMENITIES AND ALLOWS FOR A SECURE, MODERN AND SPACIOUS WORKING ENVIRONMENT THAT IS ACCESSIBLE VIA 3 X 4 PERSON PASSENGER LIFTS. THE FLOOR OFFERS EXCEPTIONAL NATURAL LIGHT AND IMPRESSIVE VIEWS.

\*TYPICAL OFFICES SHOWN.

## 4TH FLOOR FRONT OFFICES

RECENTLY REFURBISHED, THE 4TH FLOOR FEATURES ALL THE NECESSARY AMENITIES AND ALLOWS FOR A SECURE, MODERN AND SPACIOUS WORKING ENVIRONMENT THAT IS ACCESSIBLE VIA 3 X 4 PERSON PASSENGER LIFTS. LIGHTING CAN BE CONTROLLED WIRELESSLY VIA A TABLET. THE FLOOR OFFERS EXCEPTIONAL NATURAL LIGHT AND IMPRESSIVE VIEWS.