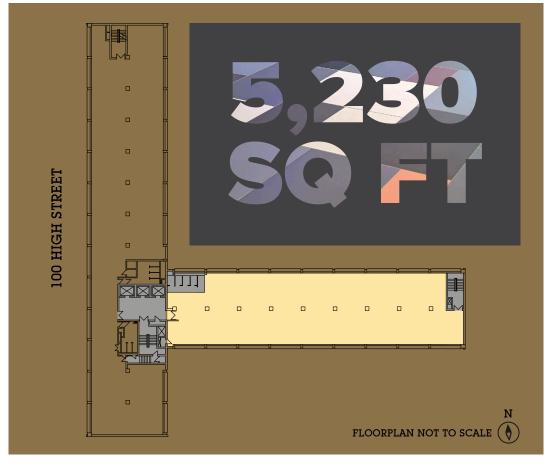

## **NEWLY REFURBISHED RECEPTION**

THE AVAILABLE ACCOMMODATION ON THE 3RD AND 4TH FLOORS OFFER 5,230-12,088 SQ FT IN TWO WINGS. ACCESS TO THE BUILDING IS VIA AN IMPRESSIVE, NEWLY REFURBISHED, MANNED GROUND FLOOR RECEPTION. THERE ARE 29 SECURE CAR PARKING SPACES AT THE REAR OF THE BUILDING.

### 100 HIGH STREET, LONDON | NW14 6BN