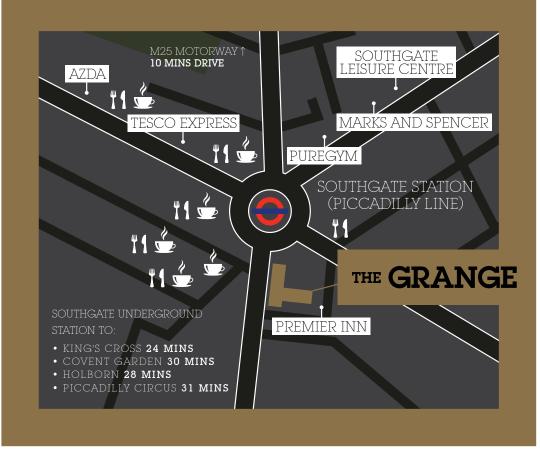

## A WELL CONNECTED LOCATION

THE GRANGE IS A PRESTIGIOUS, WELL KNOWN OFFICE BUILDING LOCATED IN A PROMINENT POSITION IN HIGH STREET, SOUTHGATE. IT IS WITHIN A MINUTE'S WALK OF SOUTHGATE UNDERGROUND STATION (PICCADILLY LINE) AND IS READILY ACCESSIBLE TO THE NORTH CIRCULAR ROAD (A406) AND THE M25 (JUNCTION 24). SOUTHGATE PROVIDES A WIDE RANGE OF HIGH STREET SHOPS, RESTAURANTS AND BARS THAT ARE ALL WITHIN EASY WALKING DISTANCE.