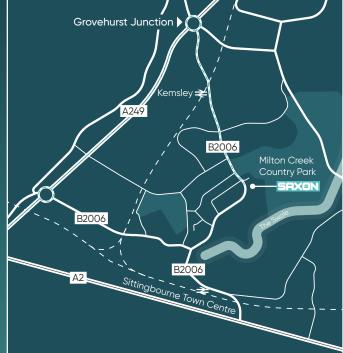

# STRATEGIC SITTINGBOURNE

Saxon53 Trinity Trading Estate Mill Way Sittingbourne ME10 2PD

///drops.purely.daring

Saxon53 occupies a strategic position in the South East between London and the Port of Dover. It benefits from excellent proximity to major trunk routes, rail and port facilities and now airfreight at Manston International.