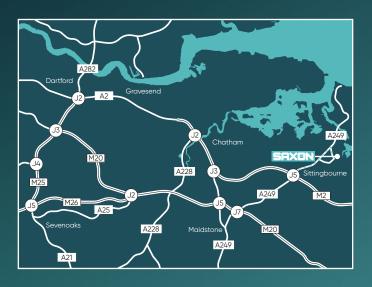

# STRATEGIC SITTINGBOURNE

Saxon53 Trinity Trading Estate Mill Way Sittingbourne ME10 2PD

///drops.purely.daring

Saxon53 occupies a strategic position in the South East between London and the Port of Dover. It benefits from excellent proximity to major trunk routes, rail and port facilities and now airfreight at Manston International.

Average weekly wage 10–20% less than Thurrock and Dartford. Source: Nomis 2021

tance

| Distance | Ports                        | Distance                                                    | Rail                                                                      | Dist                                                                                                   |
|----------|------------------------------|-------------------------------------------------------------|---------------------------------------------------------------------------|--------------------------------------------------------------------------------------------------------|
| 1 Mile   | Sheerness                    | 8 Miles                                                     | Sittingbourne                                                             |                                                                                                        |
| 2 Miles  | Tilbury                      | 41 Miles                                                    | Kemsley                                                                   |                                                                                                        |
| 5 Miles  | London Gateway               | 43 Miles                                                    | Newington                                                                 | 4                                                                                                      |
| 11 Miles | Dover                        | 43 Miles                                                    | Teynham                                                                   | 6                                                                                                      |
|          | 1 Mile<br>2 Miles<br>5 Miles | 1 Mile Sheerness   2 Miles Tilbury   5 Miles London Gateway | 1 MileSheerness8 Miles2 MilesTilbury41 Miles5 MilesLondon Gateway43 Miles | 1 MileSheerness8 MilesSittingbourne2 MilesTilbury41 MilesKemsley5 MilesLondon Gateway43 MilesNewington |