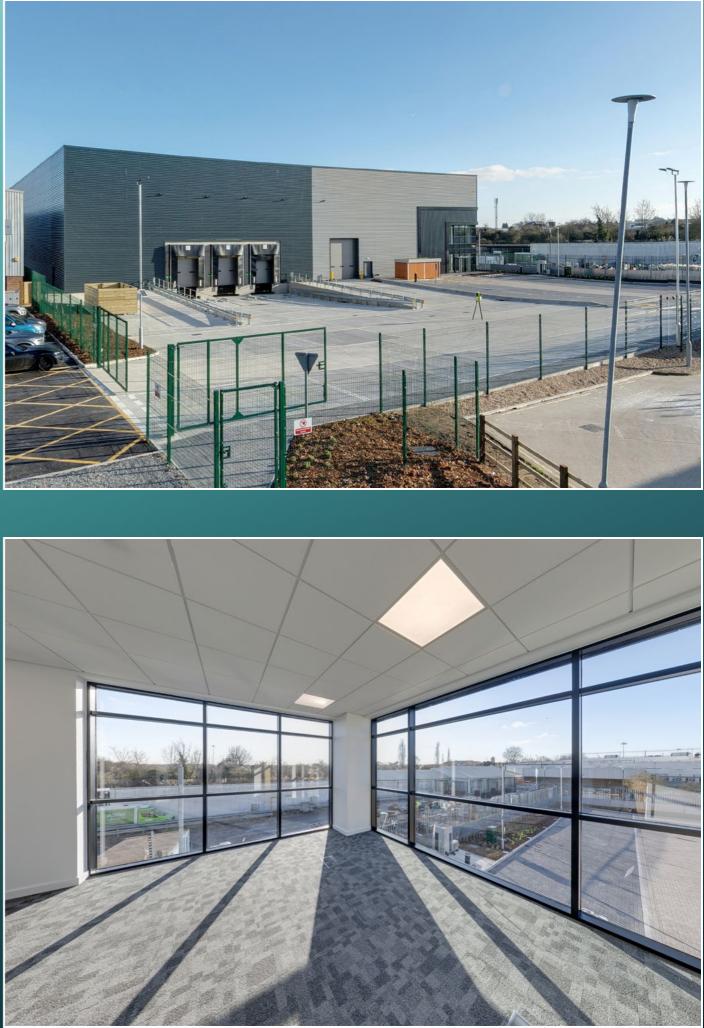

## BEST IN CLASS LOGISTICS / MANUFACTURING BUILDING

Saxon53 will provide a detached and self contained strategic logistics / manufacturing building of 52,816 sq ft, targeting BREEAM Very Good and an EPC A Rating. Features include a dedicated yard, 10m eaves height, Flexible undercroft, fully fitted CAT A offices with LED lighting and electric vehicle charging points.

1 Level Access 3 Dock Level 25 Parking Spaces (2 Accessible) 15% Roof Lights l C

HVAC

System

Fully Fitted CAT A Offices

with ducting

provisions for future