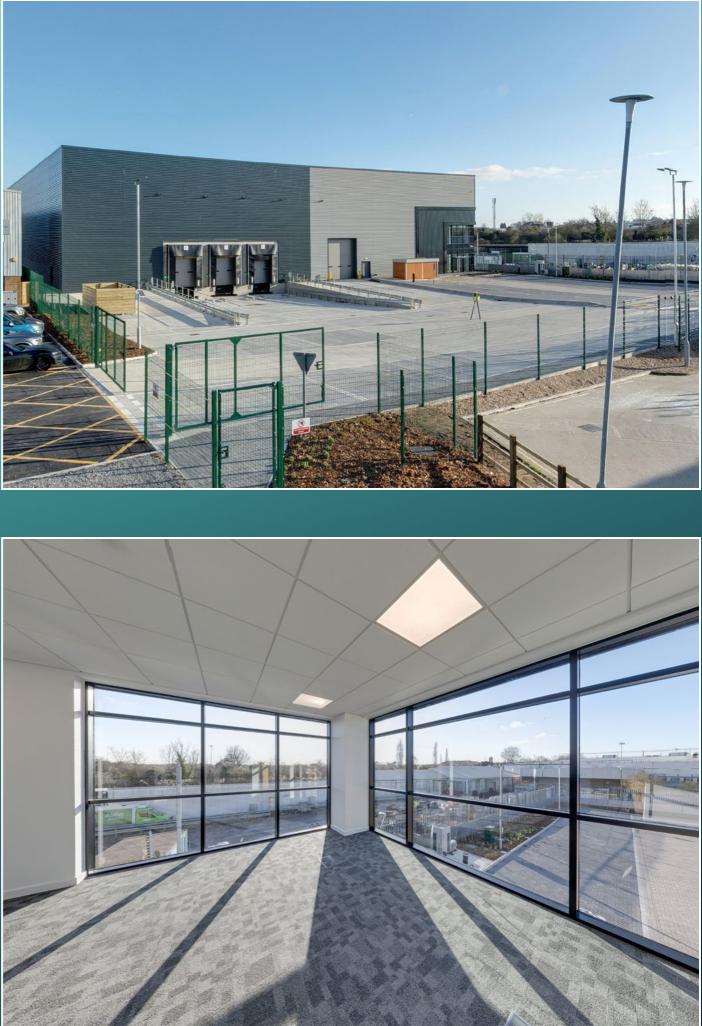

## BEST IN CLASS LOGISTICS / MANUFACTURING BUILDING

Saxon53 will provide a detached and self contained strategic logistics / manufacturing building of 52,816 sq ft, targeting BREEAM Very Good and an EPC A Rating. Features include a dedicated yard, 10m eaves height, Flexible undercroft, fully fitted CAT A offices with LED lighting and electric vehicle charging points.

1 Level Access 3 Dock Level 25 Parking Spaces (2 Accessible) 15% Roof Lights l C

HVAC

System

Fully Fitted CAT A Offices

with ducting

provisions for future