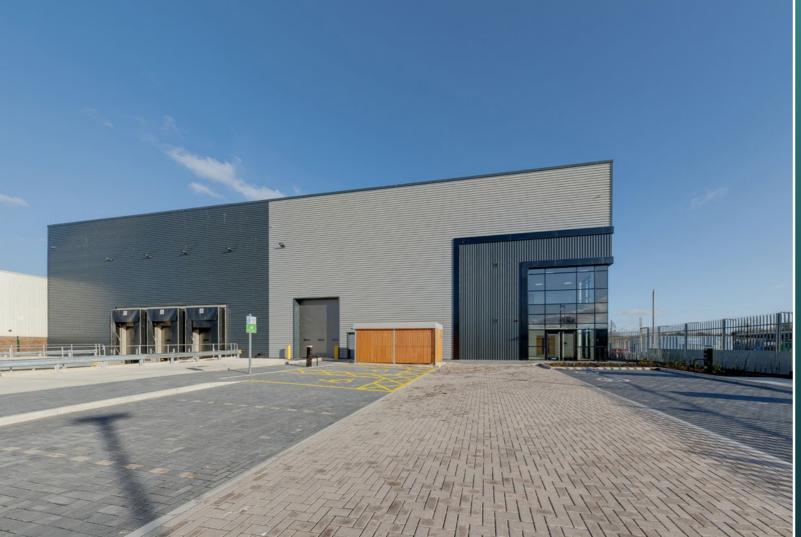

## BEST IN CLASS LOGISTICS / MANUFACTURING BUILDING

Saxon53 will provide a detached and self contained strategic logistics / manufacturing building of 52,816 sq ft, targeting BREEAM Very Good and an EPC A Rating. Features include a dedicated yard, 10m eaves height, Flexible undercroft, fully fitted CAT A offices with LED lighting and electric vehicle charging points.

1 Level Access 3 Dock Level 25 Parking Spaces (2 Accessible) 15% Roof Lights l C

HVAC

System

Fully Fitted CAT A Offices

with ducting

provisions for future