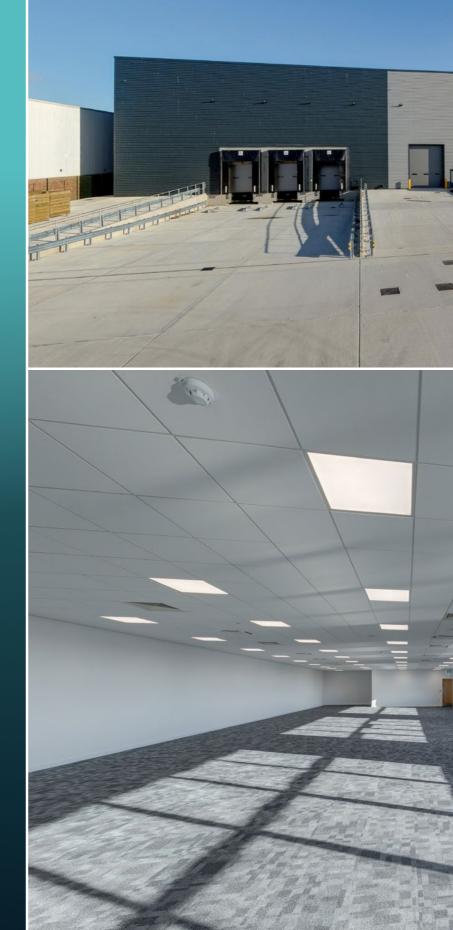

## BEST IN CLASS LOGISTICS / MANUFACTURING BUILDING

Saxon53 will provide a detached and self contained strategic logistics / manufacturing building of 52,816 sq ft, targeting BREEAM Very Good and an EPC A Rating. Features include a dedicated yard, 10m eaves height, Flexible undercroft, fully fitted CAT A offices with LED lighting and electric vehicle charging points.

1 Level Access 3 Dock Level 25 Parking Spaces (2 Accessible) 15% Roof Lights l C

HVAC

System

Fully Fitted CAT A Offices

with ducting

provisions for future