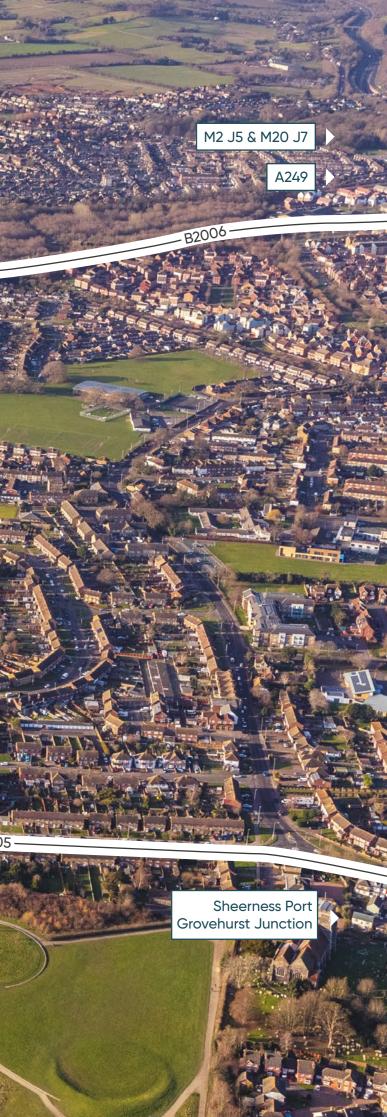

# STRATEGIC SITTINGBOURNE

Saxon53 Trinity Trading Estate Mill Way Sittingbourne ME10 2PD

///drops.purely.daring

Saxon53 occupies a strategic position in the South East between London and the Port of Dover. It benefits from excellent proximity to major trunk routes, rail and port facilities and now airfreight at Manston International.

Average weekly wage 10–20% less than Thurrock and Dartford. Source: Nomis 2021

tance

| Distance | Ports                        | Distance                                                    | Rail                                                                      | Dist                                                                                                   |
|----------|------------------------------|-------------------------------------------------------------|---------------------------------------------------------------------------|--------------------------------------------------------------------------------------------------------|
| 1 Mile   | Sheerness                    | 8 Miles                                                     | Sittingbourne                                                             |                                                                                                        |
| 2 Miles  | Tilbury                      | 41 Miles                                                    | Kemsley                                                                   |                                                                                                        |
| 5 Miles  | London Gateway               | 43 Miles                                                    | Newington                                                                 | 4                                                                                                      |
| 11 Miles | Dover                        | 43 Miles                                                    | Teynham                                                                   | 6                                                                                                      |
|          | 1 Mile<br>2 Miles<br>5 Miles | 1 Mile Sheerness   2 Miles Tilbury   5 Miles London Gateway | 1 MileSheerness8 Miles2 MilesTilbury41 Miles5 MilesLondon Gateway43 Miles | 1 MileSheerness8 MilesSittingbourne2 MilesTilbury41 MilesKemsley5 MilesLondon Gateway43 MilesNewington |