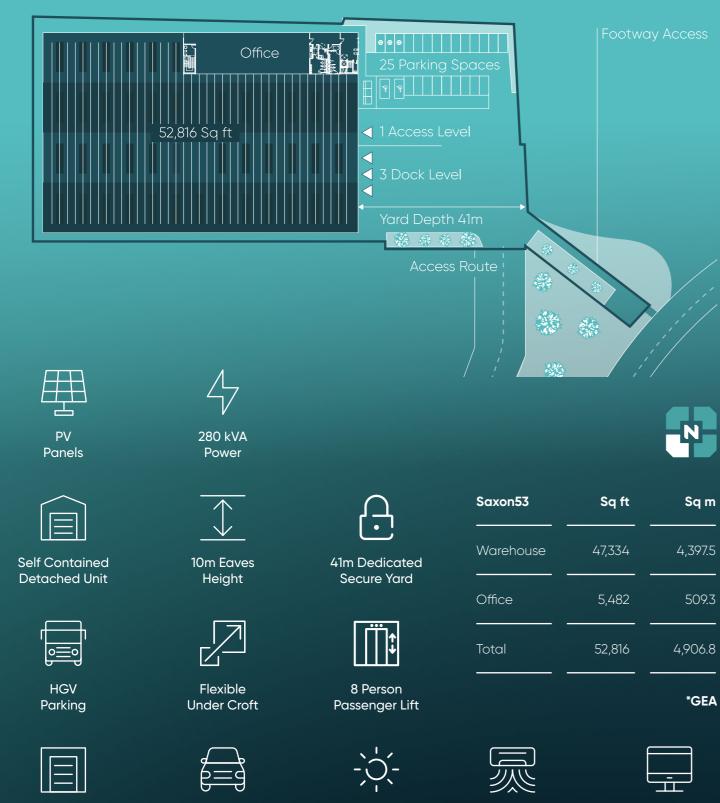

52,816 Sq Ft New Build Logistics / Manufacturing Unit

## BEST IN CLASS LOGISTICS / MANUFACTURING BUILDING

Saxon53 will provide a detached and self contained strategic logistics / manufacturing building of 52,816 sq ft, targeting BREEAM Very Good and an EPC A Rating. Features include a dedicated yard, 10m eaves height, Flexible undercroft, fully fitted CAT A offices with LED lighting and electric vehicle charging points.

1 Level Access 3 Dock Level 25 Parking Spaces (2 Accessible) 15% Roof Lights l C

HVAC

System

Fully Fitted CAT A Offices

with ducting

provisions for future