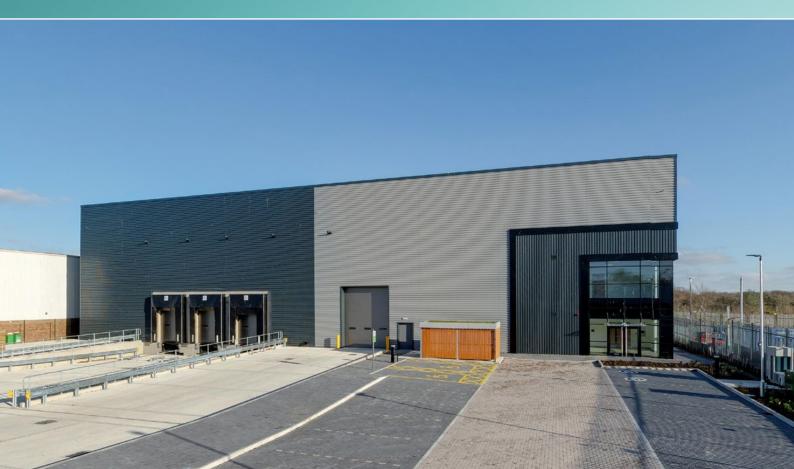

## BEST IN CLASS LOGISTICS / MANUFACTURING BUILDING

Saxon53 will provide a detached and self contained strategic logistics / manufacturing building of 52,816 sq ft, targeting BREEAM Very Good and an EPC A Rating. Features include a dedicated yard, 10m eaves height, Flexible undercroft, fully fitted CAT A offices with LED lighting and electric vehicle charging points.

1 Level Access 3 Dock Level 25 Parking Spaces (2 Accessible) 15% Roof Lights l C

HVAC

System

Fully Fitted CAT A Offices

with ducting

provisions for future