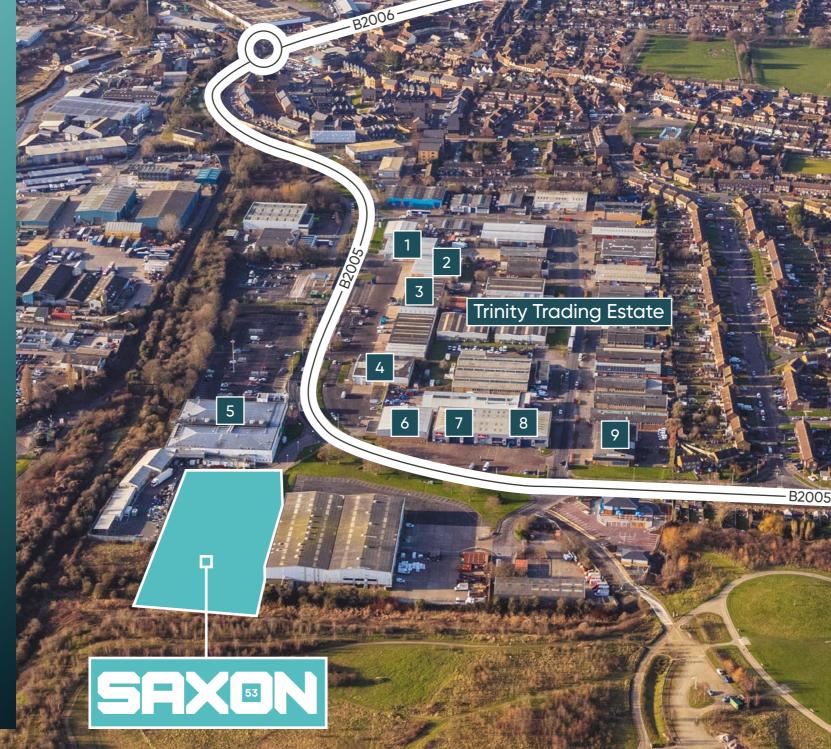

Trinity Trading Estate Occupiers Include:

5 ASDA

# STRATEGIC SITTINGBOURNE

Saxon53 Trinity Trading Estate Mill Way Sittingbourne ME10 2PD

///drops.purely.daring

Saxon53 occupies a strategic position in the South East between London and the Port of Dover. It benefits from excellent proximity to major trunk routes, rail and port facilities and now airfreight at Manston International.