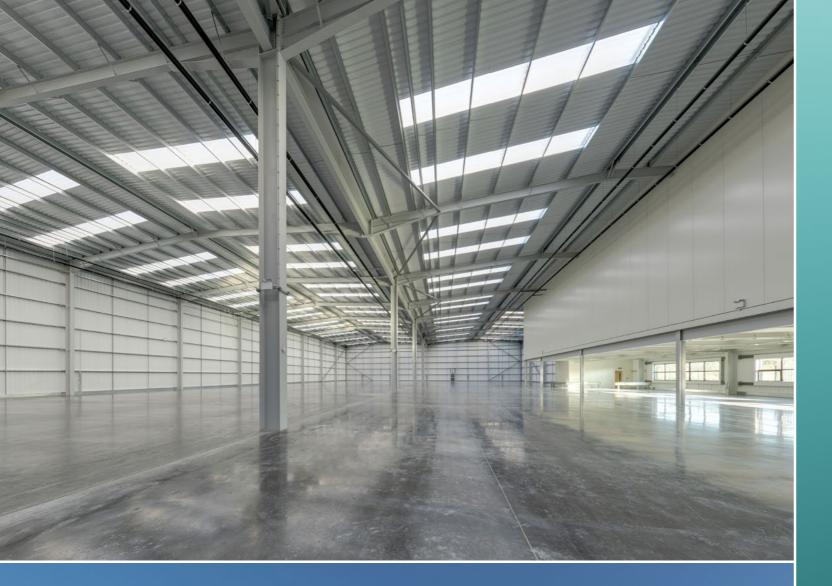

## BEST IN CLASS LOGISTICS / MANUFACTURING BUILDING

Saxon53 will provide a detached and self contained strategic logistics / manufacturing building of 52,816 sq ft, targeting BREEAM Very Good and an EPC A Rating. Features include a dedicated yard, 10m eaves height, Flexible undercroft, fully fitted CAT A offices with LED lighting and electric vehicle charging points.

1 Level Access 3 Dock Level 25 Parking Spaces (2 Accessible) 15% Roof Lights l C

HVAC

System

Fully Fitted CAT A Offices

with ducting

provisions for future