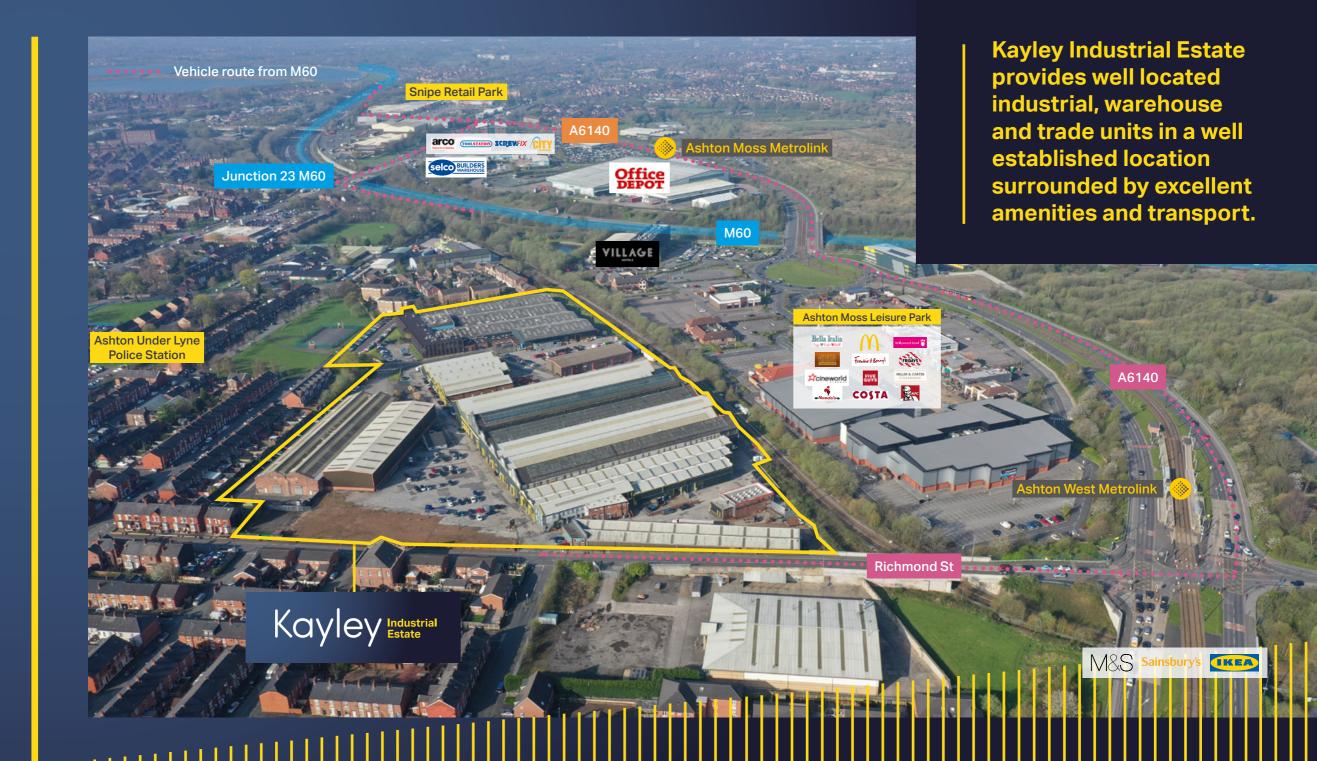

# Description

Kayley Industrial Estate provides a well located self contained secure estate offering a range of industrial, warehouse and trade units in a well established location surrounded by excellent amenities and transport.

# Location

Kayley Industrial Estate is situated off Richmond Street within half a mile of Ashton-under-Lyne town centre. The estate benefits from excellent access to the national motorway network via junction 23 of the M60 which is located half a mile to the west.