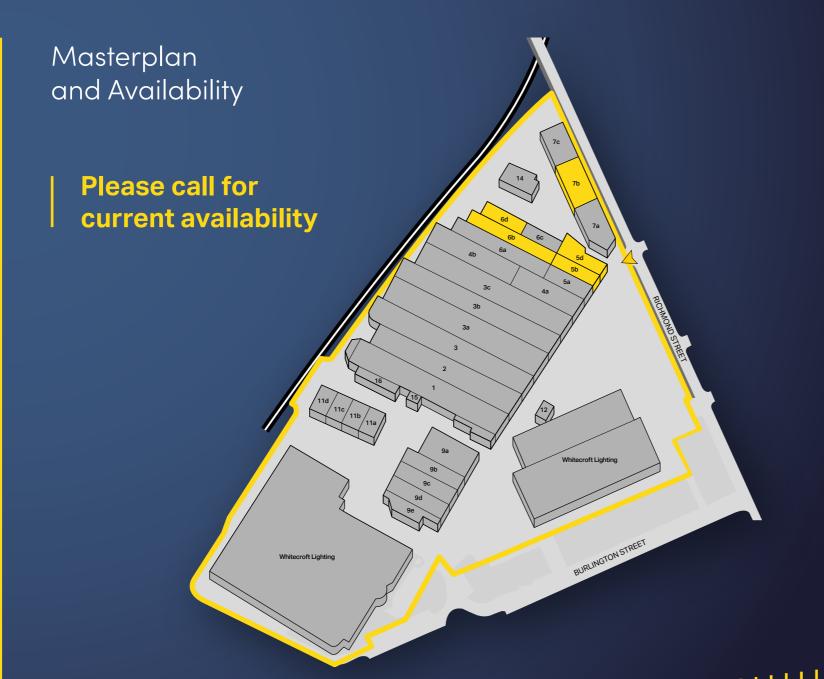

# Kayley Industrial Estate

Ashton-under-Lyne, Junction 23, M60

- Secure site with CCTV and manned security
  - Refurbished units
  - Only 3 minutes from Junction 23 M60
- 2 minute walk from Ashton West Metrolink Station

# Description

Kayley Industrial Estate provides a well located self contained secure estate offering a range of industrial, warehouse and trade units in a well established location surrounded by excellent amenities and transport.

# **Excellent main estate** parking provision

SECURE SITE WITH CCTV

CRANES
IN MANY
LARGER UNITS

ON SITE
CAR PARKING

**OFFICES**AVAILABLE

ELECTRICALLY
OPERATED DOORS

**LED** LIGHTING

| Unit | Use                 | Sq Ft | Sq M   |
|------|---------------------|-------|--------|
| 5B   | Industrial Workshop | 3,695 | 343.27 |
| 5D   | Industrial Workshop | 3,308 | 307.32 |
| 6B   | Industrial Workshop | 5,125 | 476.12 |
| 6D   | Industrial Workshop | 2,334 | 216.83 |
| 7B   | Industrial Workshop | 4,300 | 399.48 |