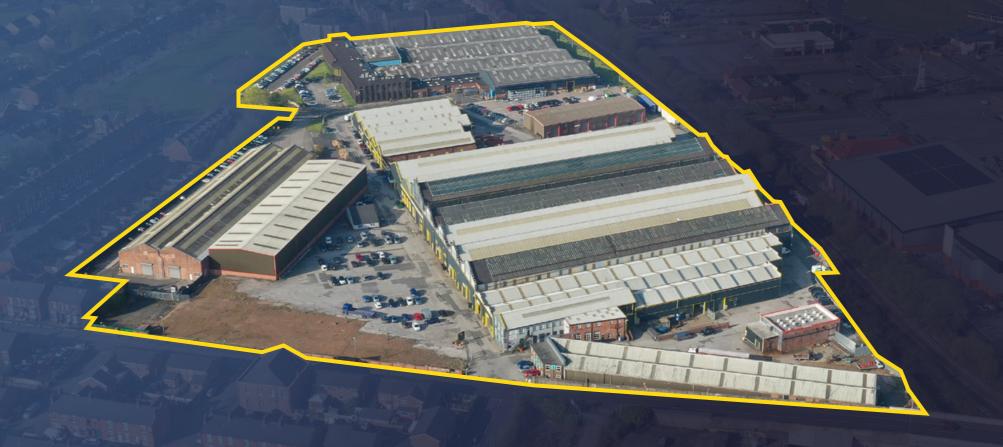

# Kayley Industrial Estate

Ashton-under-Lyne, Junction 23, M60

- Secure site with CCTV and manned security
  - Refurbished units
  - Only 3 minutes from Junction 23 M60
- 2 minute walk from Ashton West Metrolink Station

# Description

Kayley Industrial Estate provides a well located self contained secure estate offering a range of industrial, warehouse and trade units in a well established location surrounded by excellent amenities and transport.