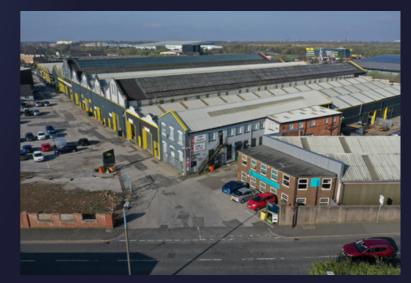

# Kayley Industrial Estate

Ashton-under-Lyne, Junction 23, M60

- Secure site with CCTV and manned security
  - Refurbished units
  - Only 3 minutes from Junction 23 M60
- 2 minute walk from Ashton West Metrolink Station

# Description

Kayley Industrial Estate provides a well located self contained secure estate offering a range of industrial, warehouse and trade units in a well established location surrounded by excellent amenities and transport.