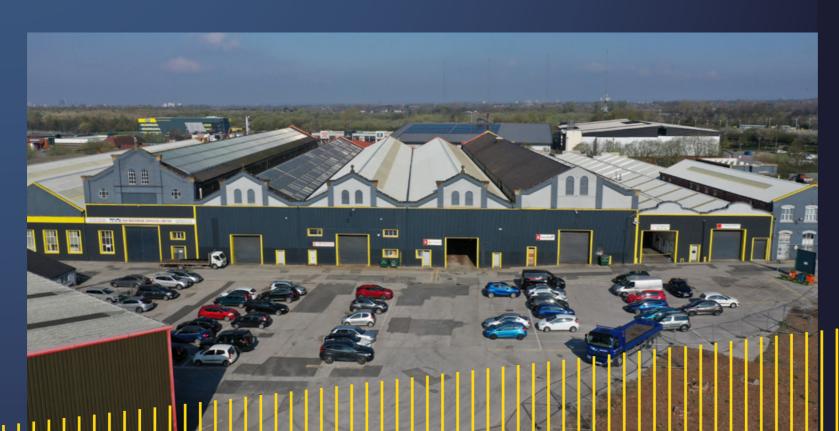

# Description

Kayley Industrial Estate provides a well located self contained secure estate offering a range of industrial, warehouse and trade units in a well established location surrounded by excellent amenities and transport.

# **Excellent main estate** parking provision

SECURE SITE WITH CCTV

CRANES
IN MANY
LARGER UNITS

ON SITE
CAR PARKING

**OFFICES**AVAILABLE

ELECTRICALLY
OPERATED DOORS

**LED** LIGHTING

| Unit | Use                 | Sq Ft | Sq M   |
|------|---------------------|-------|--------|
| 5B   | Industrial Workshop | 3,695 | 343.27 |
| 5D   | Industrial Workshop | 3,308 | 307.32 |
| 6B   | Industrial Workshop | 5,125 | 476.12 |
| 6D   | Industrial Workshop | 2,334 | 216.83 |
| 7B   | Industrial Workshop | 4,300 | 399.48 |