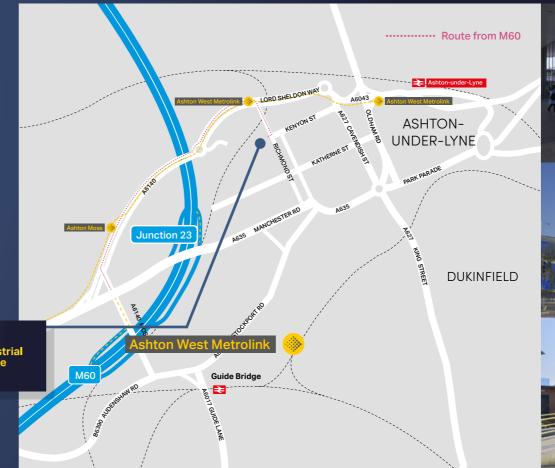

From the A635/junction 23 of the M60, follow signs for IKEA. Turn right at the lights onto Richmond Street.

From the A6043, go past IKEA following signs for Manchester City Centre/Turn left at the lights onto Richmond Street.

Ashton West Metrolink Station is located at the top of Richmond Street a 2 minute walk from the entrance of Kayley Industrial Estate

Ashton-under-Lyne