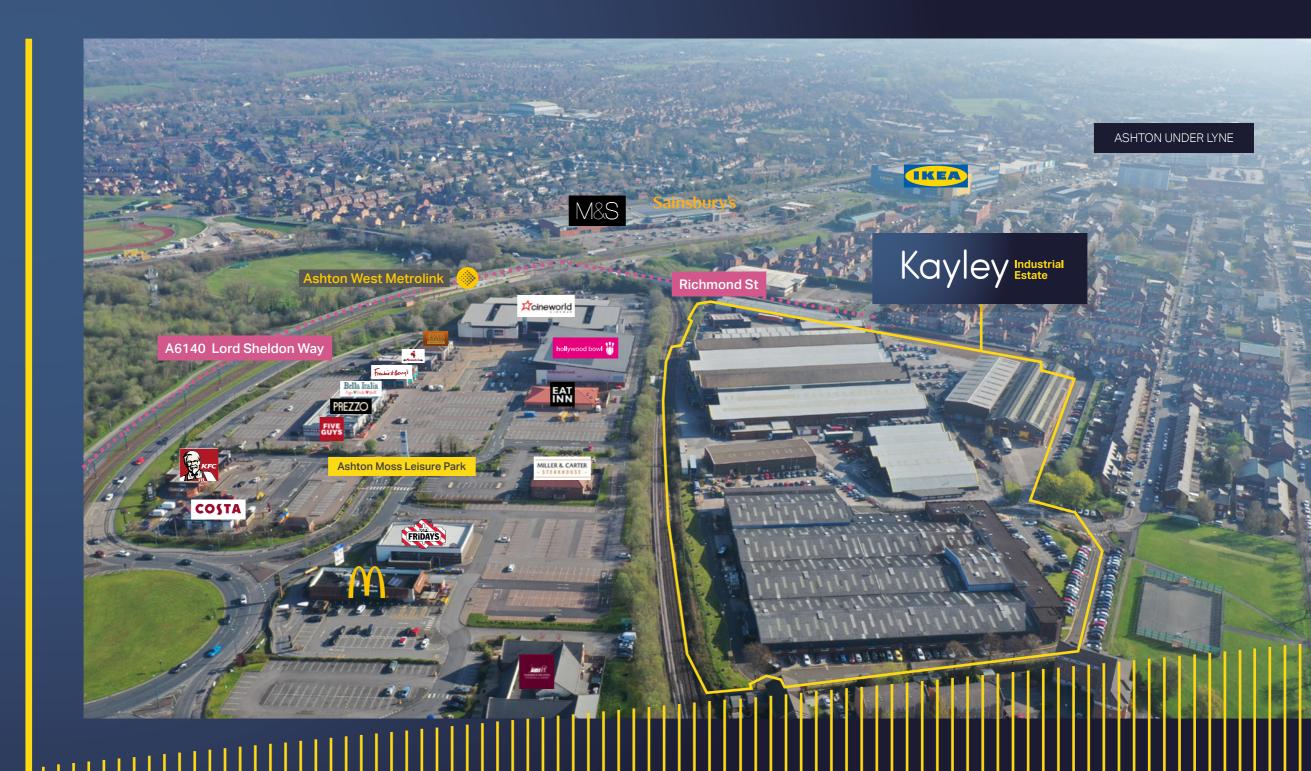

# Kayley Industrial Estate

Ashton-under-Lyne, Junction 23, M60

- Secure site with CCTV and manned security
  - Refurbished units
  - Only 3 minutes from Junction 23 M60
- 2 minute walk from Ashton West Metrolink Station

# Location

Kayley Industrial Estate is situated off Richmond Street within half a mile of Ashton-under-Lyne town centre. The estate benefits from excellent access to the national motorway network via junction 23 of the M60 which is located half a mile to the west.

From the A635/junction 23 of the M60, follow signs for IKEA. Turn right at the lights onto Richmond Street.

From the A6043, go past IKEA following signs for Manchester City Centre/Turn left at the lights onto Richmond Street.

Ashton West Metrolink Station is located at the top of Richmond Street a 2 minute walk from the entrance of Kayley Industrial Estate

Ashton-under-Lyne

# Description

Kayley Industrial Estate provides a well located self contained secure estate offering a range of industrial, warehouse and trade units in a well established location surrounded by excellent amenities and transport.