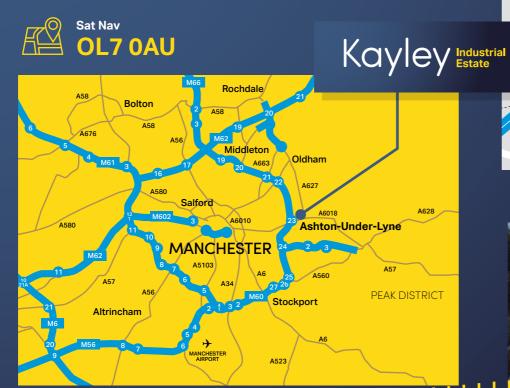

# Location

Kayley Industrial Estate is situated off Richmond Street within half a mile of Ashton-under-Lyne town centre. The estate benefits from excellent access to the national motorway network via junction 23 of the M60 which is located half a mile to the west.

From the A635/junction 23 of the M60, follow signs for IKEA. Turn right at the lights onto Richmond Street.

From the A6043, go past IKEA following signs for Manchester City Centre/Turn left at the lights onto Richmond Street.