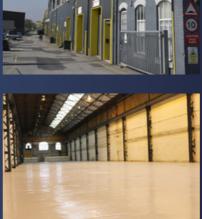

# Description

Kayley Industrial Estate provides a well located self contained secure estate offering a range of industrial, warehouse and trade units in a well established location surrounded by excellent amenities and transport.

# **Excellent main estate** parking provision

SECURE SITE WITH CCTV

CRANES
IN MANY
LARGER UNITS

ON SITE
CAR PARKING

**OFFICES**AVAILABLE

ELECTRICALLY
OPERATED DOORS

**LED** LIGHTING

| Unit | Use                 | Sq Ft | Sq M   |
|------|---------------------|-------|--------|
| 5B   | Industrial Workshop | 3,695 | 343.27 |
| 5D   | Industrial Workshop | 3,308 | 307.32 |
| 6B   | Industrial Workshop | 5,125 | 476.12 |
| 6D   | Industrial Workshop | 2,334 | 216.83 |
| 7B   | Industrial Workshop | 4,300 | 399.48 |