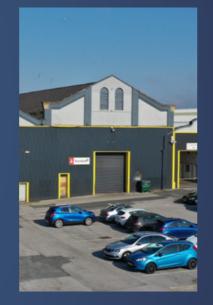

# Description

Kayley Industrial Estate provides a well located self contained secure estate offering a range of industrial, warehouse and trade units in a well established location surrounded by excellent amenities and transport.

# **Excellent main estate** parking provision

SECURE SITE WITH CCTV

CRANES
IN MANY
LARGER UNITS

ON SITE
CAR PARKING

**OFFICES**AVAILABLE

ELECTRICALLY
OPERATED DOORS

**LED** LIGHTING

| Unit | Use                 | Sq Ft | Sq M   |
|------|---------------------|-------|--------|
| 5B   | Industrial Workshop | 3,695 | 343.27 |
| 5D   | Industrial Workshop | 3,308 | 307.32 |
| 6B   | Industrial Workshop | 5,125 | 476.12 |
| 6D   | Industrial Workshop | 2,334 | 216.83 |
| 7B   | Industrial Workshop | 4,300 | 399.48 |