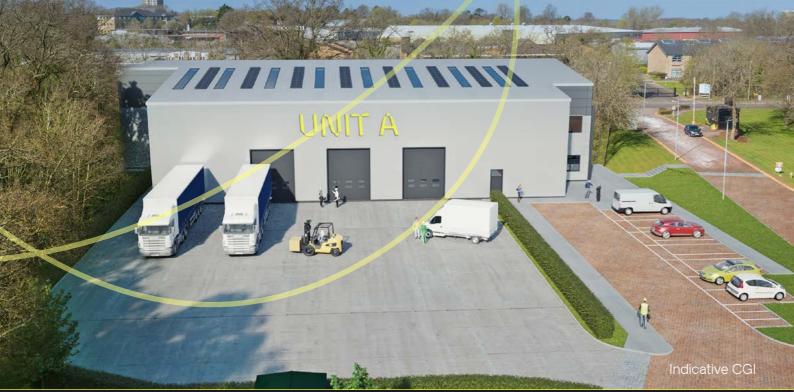

## UNIT A

- + 3 level loading doors
- + 2 electrical charging points
- + 51 car spaces 8 EV charging bays