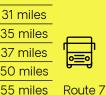

36 mins 62 mins 68 mins

Southampton Southampton Docks 35 miles Heathrow 37 miles 50 miles **Central London** Gatwick

55 miles

1 miles

2 miles

15 miles

Every 15 mins

19 mins