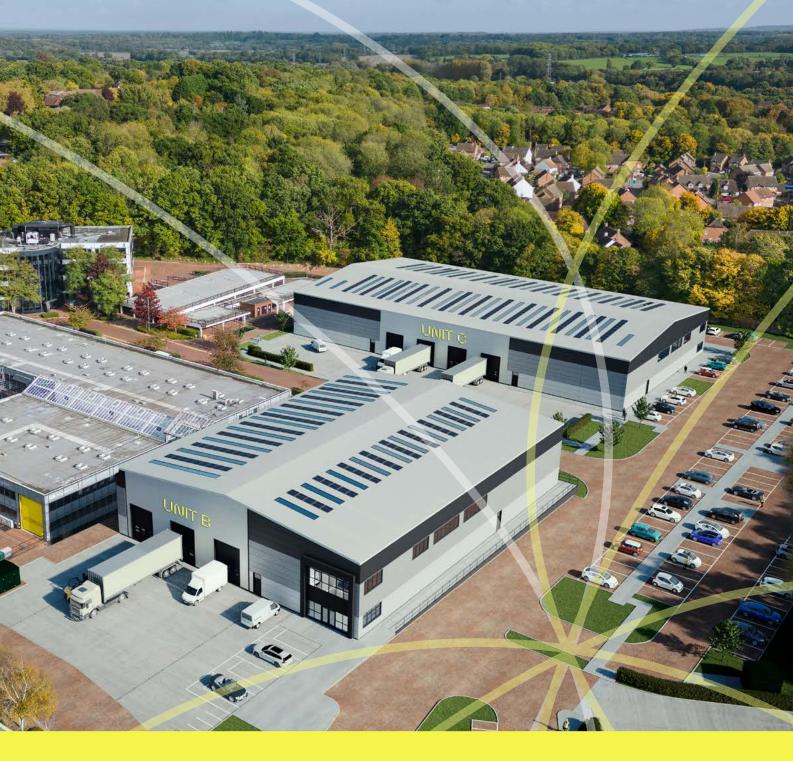

## **STARTED ON SITE**

## UNIT A

- + 3 level loading doors
- + 2 electrical charging points
- + 51 car spaces 8 EV charging bays

## UNIT B

- + 3 level loading doors
- + 2 electrical charging points
- + 52 car spaces 8 EV charging bays

## UNIT C

- + 4 level loading doors
- + 4 electrical charging points
- + 78 car spaces 12 EV charging bays

| Industrial Area     | 2,094 SQ M | 22,543 SQ FT |
|---------------------|------------|--------------|
| First Floor Offices | 293 SQ M   | 3,151 SQ FT  |
| Total               | 2,387 SQ M | 25,694 SQ FT |
|                     |            |              |
| Industrial Area     | 1,977 SQ M | 21,280 SQ FT |
| First Floor Offices | 255 SQ M   | 2,742 SQ F1  |
| Total               | 2,232 SQ M | 24,022 SQ FT |
|                     |            |              |
| Industrial Area     | 3,253 SQ M | 35,010 SQ FT |
| First Floor Offices | 245 SQ M   | 2,640 SQ FT  |
| Total               | 3,498 SQ M | 37,650 SQ FT |