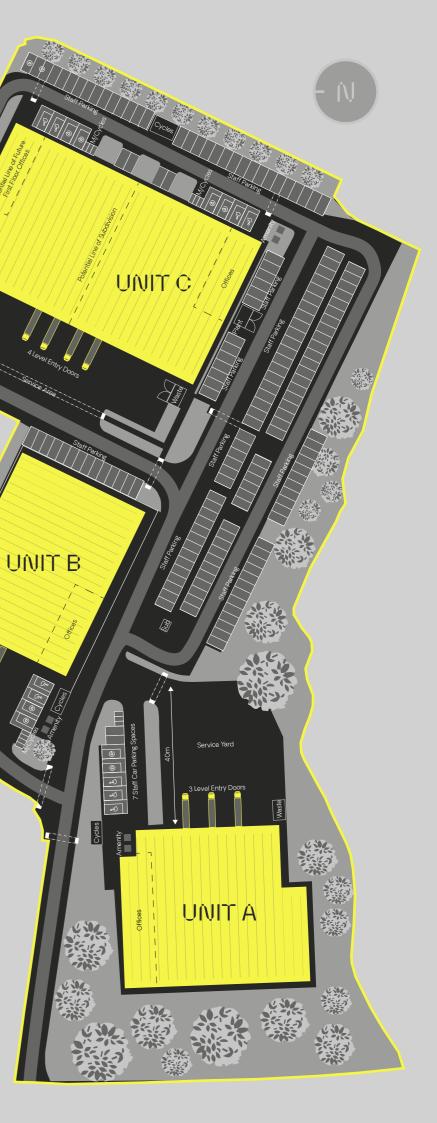

## UNIT A

- + 3 level loading doors
- + 2 electrical charging points
- + 51 car spaces 8 EV charging bays

## UNIT B

- + 3 level loading doors
- + 2 electrical charging points
- + 52 car spaces 8 EV charging bays

## UNIT C

- + 4 level loading doors
- + 4 electrical charging points
- + 78 car spaces 12 EV charging bays

| Industrial Area     | 2,094 SQ M | 22,543 SQ FT |
|---------------------|------------|--------------|
| First Floor Offices | 293 SQ M   | 3,151 SQ FT  |
| Total               | 2,387 SQ M | 25,694 SQ FT |
|                     |            |              |
| Industrial Area     | 1,977 SQ M | 21,280 SQ FT |
| First Floor Offices | 255 SQ M   | 2,742 SQ F1  |
| Total               | 2,232 SQ M | 24,022 SQ FT |
|                     |            |              |
| Industrial Area     | 3,253 SQ M | 35,010 SQ FT |
| First Floor Offices | 245 SQ M   | 2,640 SQ FT  |
| Total               | 3,498 SQ M | 37,650 SQ FT |