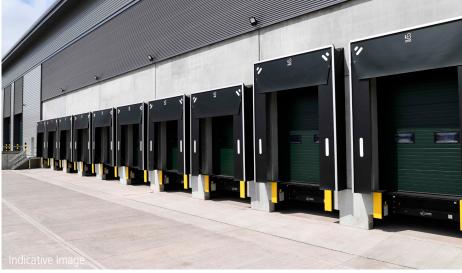

### **SPECIFICATION**

24/7 ACCESS

50KN/M2 FLOOR LOADING

**EV CHARGING** 

SECURE YARD AREAS

DOCK LEVEL LOADING

12.5M EAVES HEIGHT

UP TO 1MVA POWER TO SITE