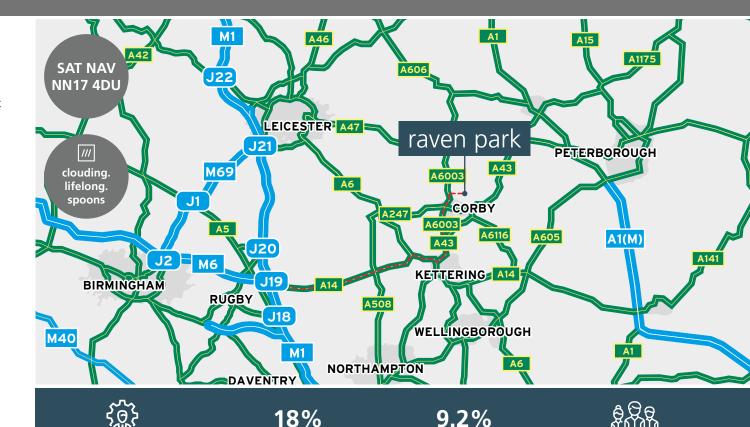

#### **LOCATION**

Earlstrees Industrial Estate is based in Corby, Northamptonshire. The Estate itself is situated off the A6116 and the A427 and has excellent transport links with the A43.

#### **COMMUNICATIONS**

| J7 A14                      | 11 miles  | 14 mins    |
|-----------------------------|-----------|------------|
| J16 A1M                     | 15 miles  | 23 mins    |
| Northampton                 | 24 miles  | 39 mins    |
| Leicester                   | 25 miles  | 44 mins    |
| M1/M6 Catthorpe Interchange | 29 miles  | 43 mins    |
| DIRFT                       | 32 miles  | 44 mins    |
| Birmingham                  | 63 miles  | 1hr 8 mins |
| London                      | 85 miles  | 2hr 7 mins |
| Felixstowe                  | 113 miles | 2hr 2 mins |
|                             |           |            |