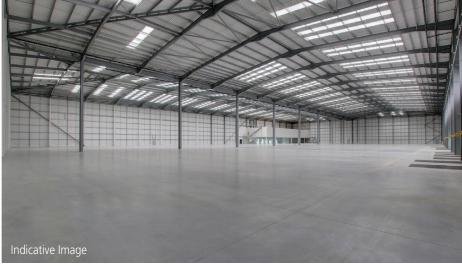

### **SPECIFICATION**

24/7 ACCESS

50KN/M2 FLOOR LOADING

**EV CHARGING** 

SECURE YARD AREAS

DOCK LEVEL LOADING

12.5M EAVES HEIGHT

UP TO 1MVA POWER TO SITE

## **ACCOMMODATION**

| UNIT 1     | sq ft   | sq m     |
|------------|---------|----------|
| Warehouse  | 169,250 | 15,723.8 |
| GF Offices | 4,250   | 394.8    |
| FF Offices | 4,250   | 394.8    |
| Total      | 177,750 | 16,513.4 |

| UNIT 2     | sq ft   | sq m     |
|------------|---------|----------|
| Warehouse  | 169,250 | 15,723.8 |
| GF Offices | 4,250   | 394.8    |
| FF Offices | 4,250   | 394.8    |
| Total      | 138,400 | 12,857.7 |