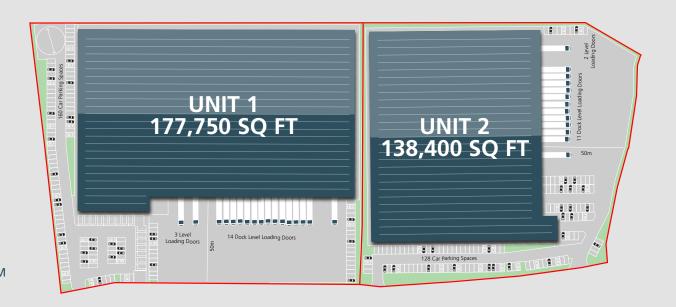

## **ACCOMMODATION**

| UNIT 1     | sq ft   | sq m     |
|------------|---------|----------|
| Warehouse  | 169,250 | 15,723.8 |
| GF Offices | 4,250   | 394.8    |
| FF Offices | 4,250   | 394.8    |
| Total      | 177,750 | 16,513.4 |

| UNIT 2     | sq ft   | sq m     |
|------------|---------|----------|
| Warehouse  | 169,250 | 15,723.8 |
| GF Offices | 4,250   | 394.8    |
| FF Offices | 4,250   | 394.8    |
| Total      | 138,400 | 12,857.7 |