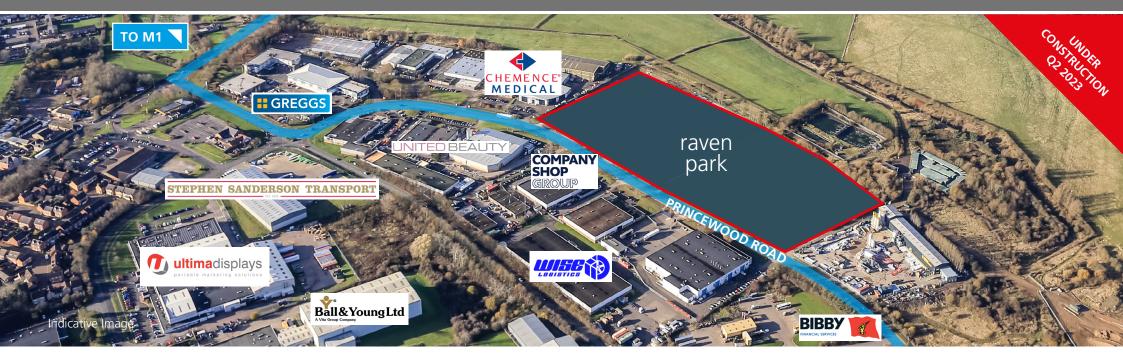

# raven park

EARLSTREE INDUSTRIAL ESTATE ■ CORBY ■ NN17 4DU

**CORBY** 

#### **LOCATION**

Earlstrees Industrial Estate is based in Corby, Northamptonshire. The Estate itself is situated off the A6116 and the A427 and has excellent transport links with the A43.