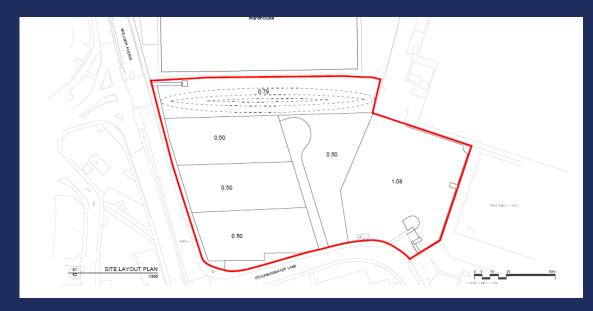

#### Description

Envoy, Mollison Avenue provides 4.3 acres of open storage land available on a term up to 12 months. The existing building is to be demolished and available ton flexible lease terms and plot sizes from September 2023.