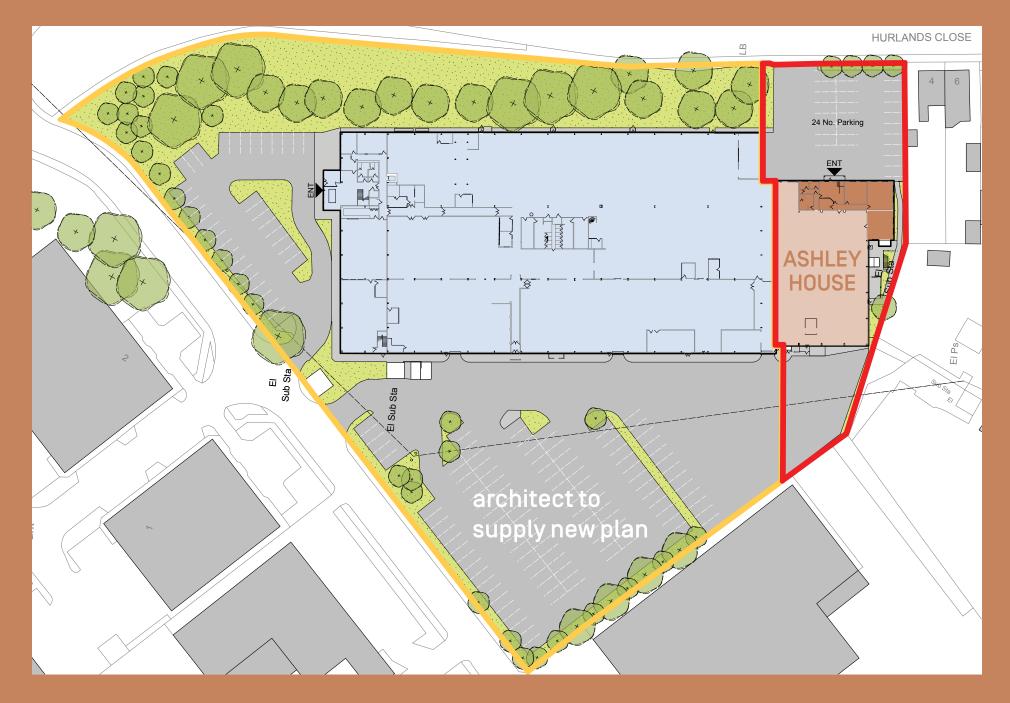

r parking to the front.

### ACCOMMODATION

| Ground & first floor offices | 3,800 sq ft  |
|------------------------------|--------------|
| Warehouse                    | 7,100 sq ft  |
| Total area                   | 10.900 sq ft |
| Combined total area          | 68,200 sq ft |

Gross internal areas



### SITUATION



### **SPECIFICATION & TERMS**



#### Offices

- Suspended ceilings with LED lighting
- WC facilities
- Separate self contained reception area

#### Industrial/warehouse area

- Three phase power
- 5m eaves height
- Up and over loading door

#### Terms

The property will be available by way of a new full repairing lease for a term to be agreed. Alternatively, it can be sold by way of a long leasehold interest. Further details available upon application.

### SITE PLAN



### LOCATION

The properties are situated in Farnham's principal industrial estate, Farnham Trading Estate, less than 1 mile from Farnham town centre.

The estate has excellent accessibility from the A31 Hogs Back which offers a direct route to the South Coast and the A3 motorway, south to Portsmouth and north to the M25. The A31 with the A331 Blackwater Valley Relief Road provide a dual carriageway link north to Junction 4 of the M3 motorway.

A significant Sainsburys/Starbucks is available within a short walk from the property on the estate.

#### ROAD

| Farnham town centre           | 2.4 miles  |
|-------------------------------|------------|
| Junction 4 of the M3 Motorway | 13.5 miles |
| M25 junction at A3            | 19.5 miles |
| Southampton                   | 40.5 miles |
|