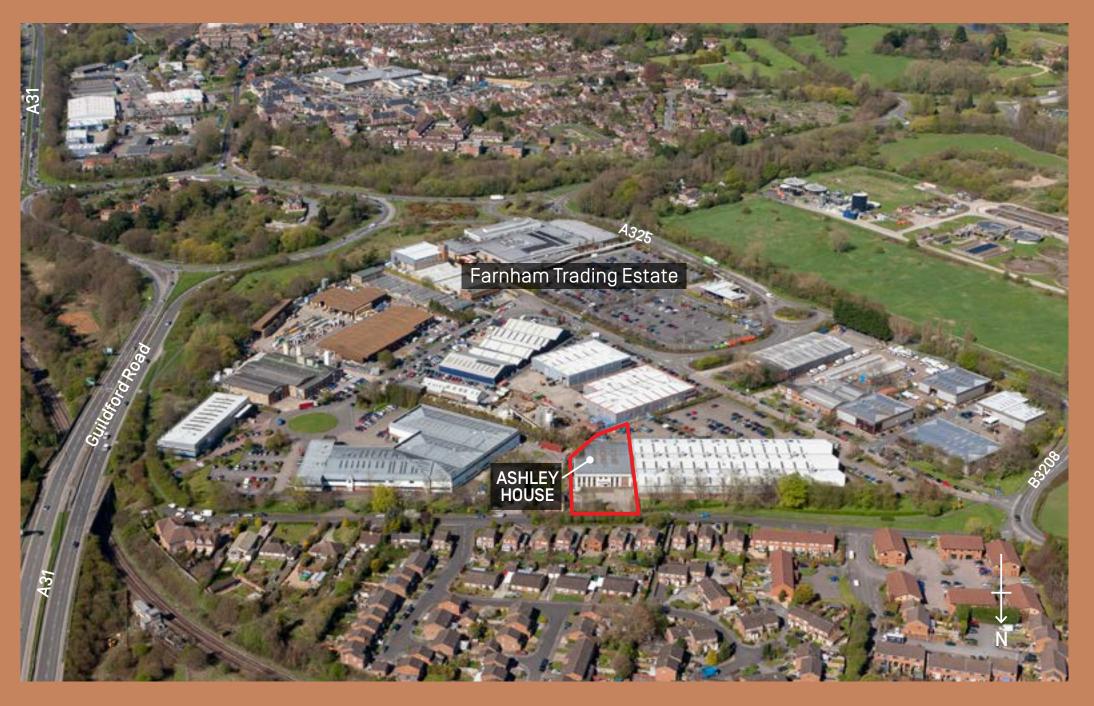

### SITUATION

### LOCATION

The properties are situated in Farnham's principal industrial estate, Farnham Trading Estate, less than 1 mile from Farnham town centre.

The estate has excellent accessibility from the A31 Hogs Back which offers a direct route to the South Coast and the A3 motorway, south to Portsmouth and north to the M25. The A31 with the A331 Blackwater Valley Relief Road provide a dual carriageway link north to Junction 4 of the M3 motorway.

A significant Sainsburys/Starbucks is available within a short walk from the property on the estate.