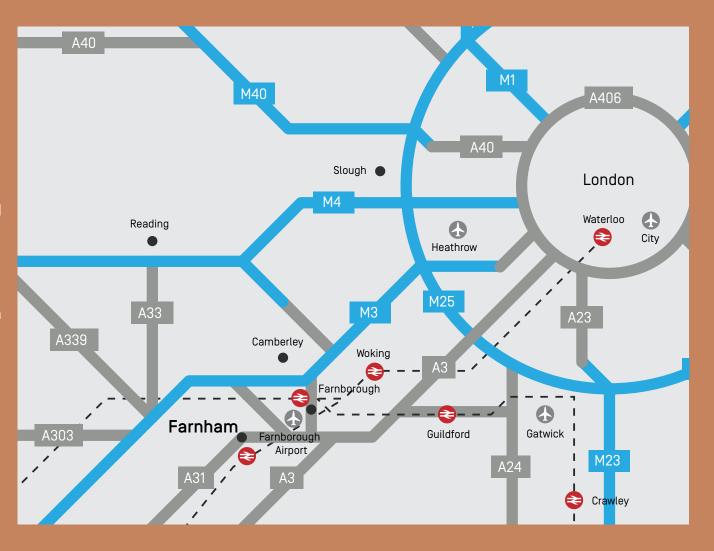

### SITUATION

### LOCATION

The properties are situated in Farnham's principal industrial estate, Farnham Trading Estate, less than 1 mile from Farnham town centre.

The estate has excellent accessibility from the A31 Hogs Back which offers a direct route to the South Coast and the A3 motorway, south to Portsmouth and north to the M25. The A31 with the A331 Blackwater Valley Relief Road provide a dual carriageway link north to Junction 4 of the M3 motorway.

#### ROAD

| Farnham town centre           | 2.4 miles  |
|-------------------------------|------------|
| Junction 4 of the M3 Motorway | 13.5 miles |
| M25 junction at A3            | 19.5 miles |
| Southampton                   | 40.5 miles |
| Portsmouth                    | 37.6 miles |
| RAIL                          |            |
| Farnham                       | 1.8 miles  |
| Farnborough                   | 6.1 miles  |
| Guildford                     | 9.1 miles  |
| AIR                           |            |
| Gatwick Airport               | 43 miles   |
| Heathrow Airport              | 27 miles   |
|                               |            |