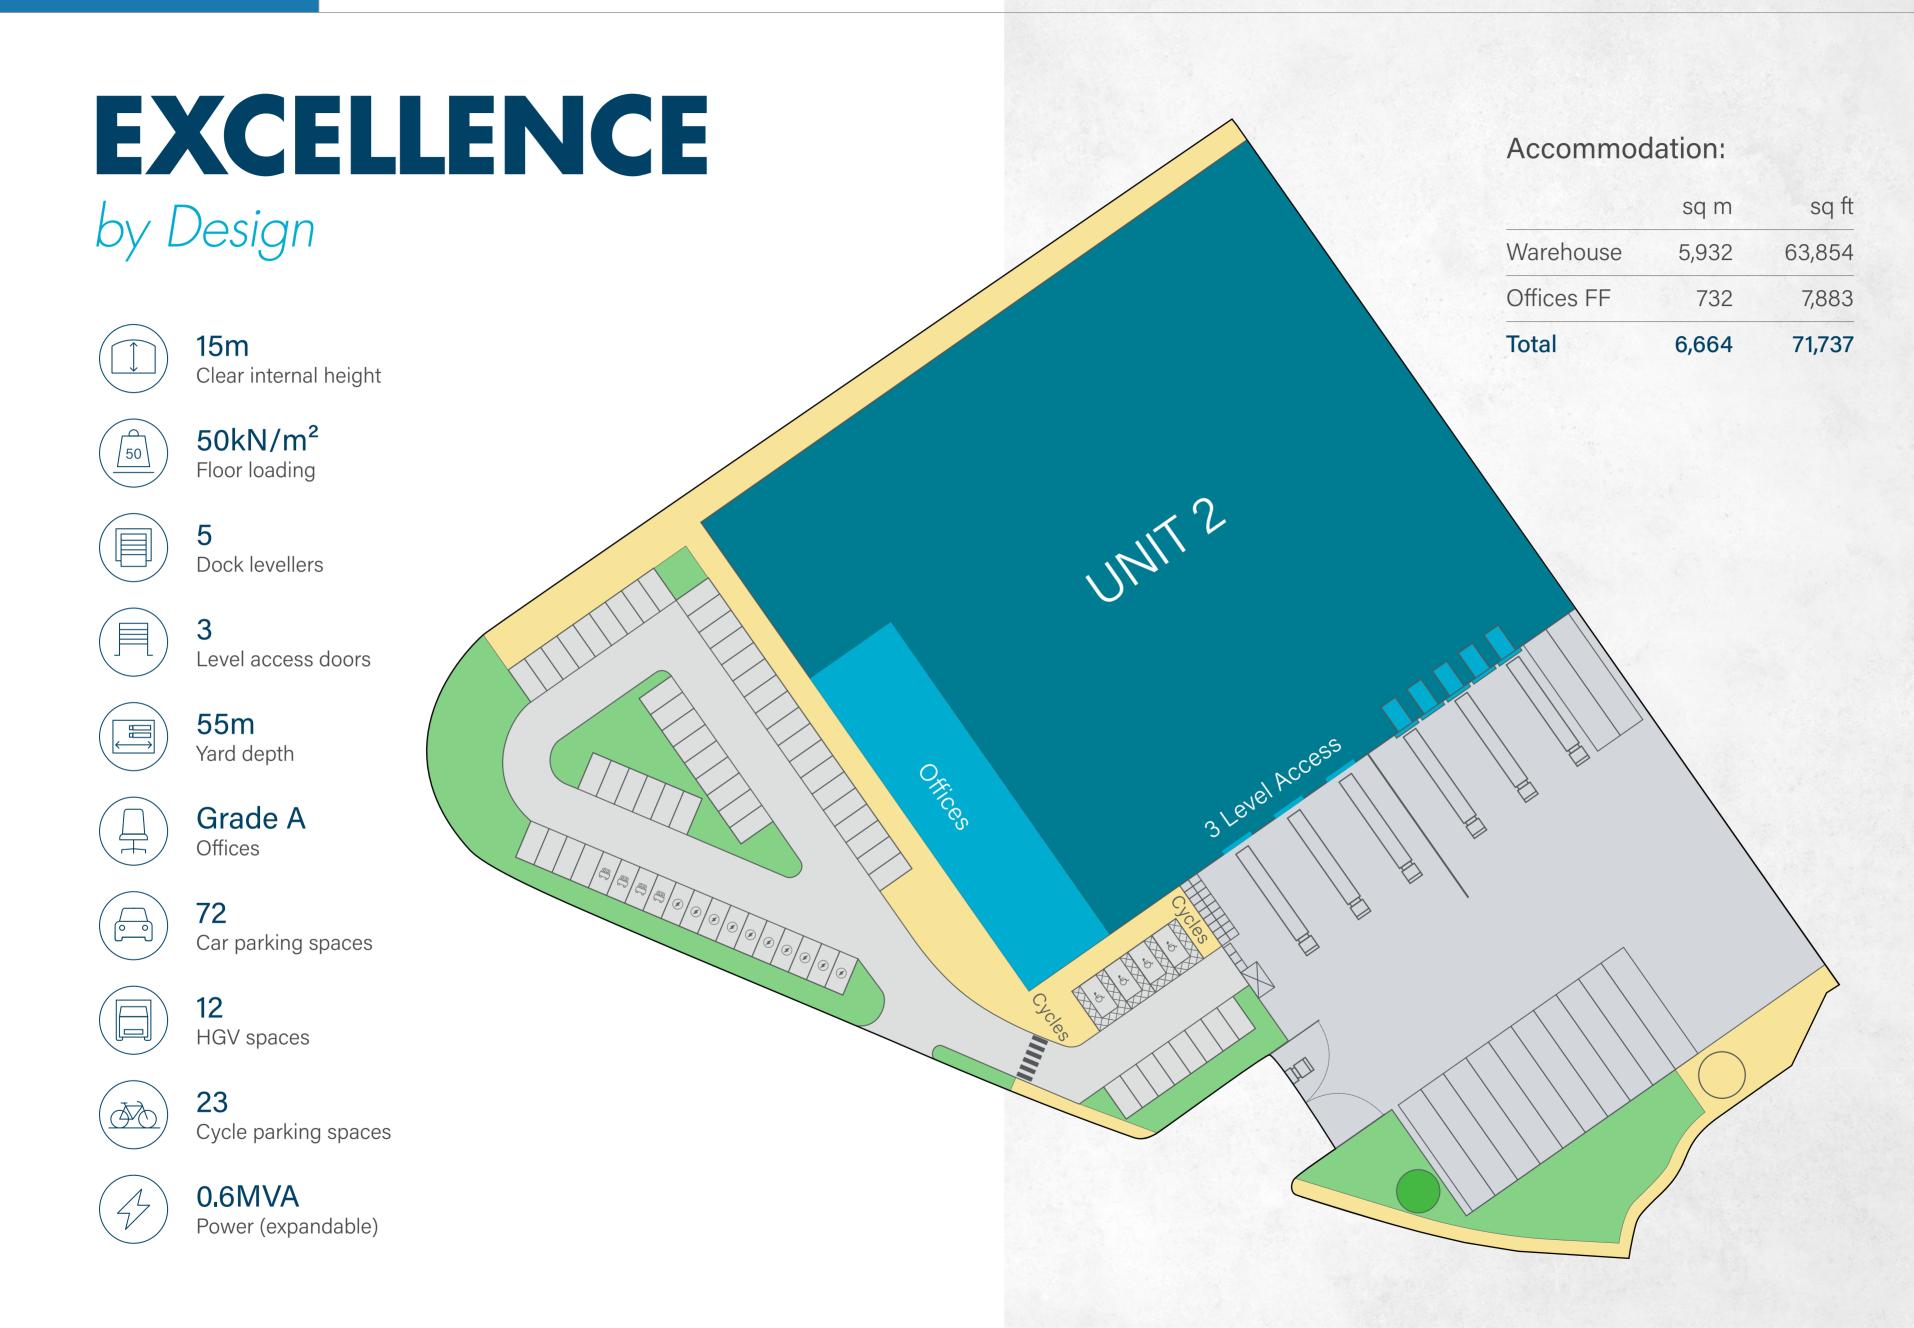

Grade A speculative logistics development

UNIT 2

**71,737 SQ FT** (6,664 SQ M)

**AVAILABLE NOW** 