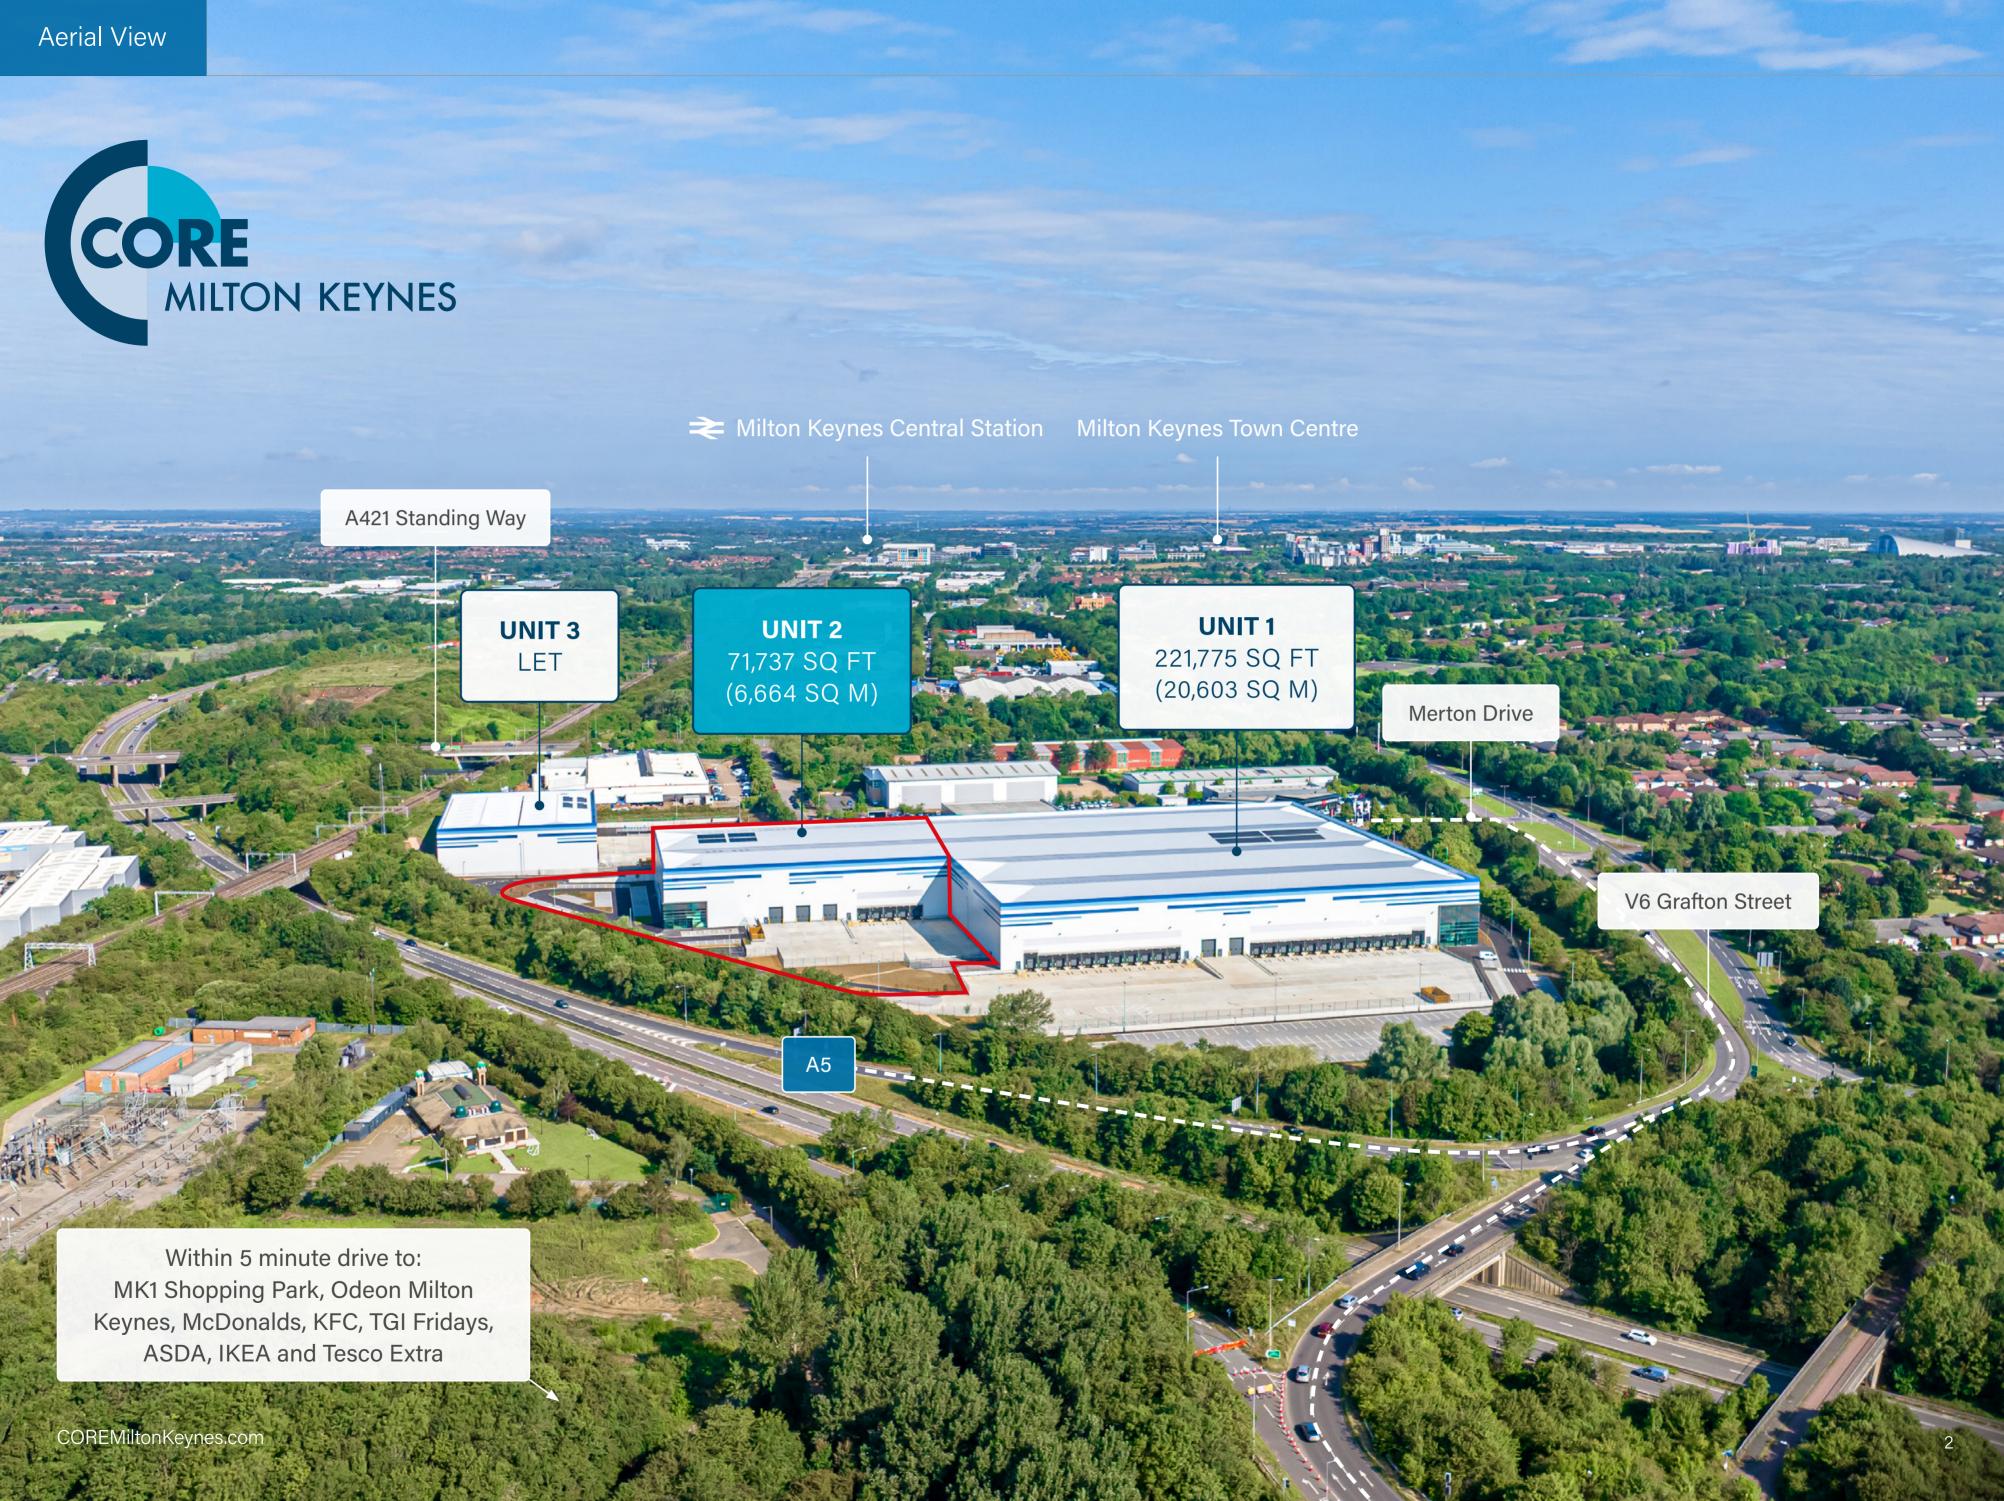

Grade A speculative logistics development

UNIT 2

**71,737 SQ FT** (6,664 SQ M)

**AVAILABLE NOW** 