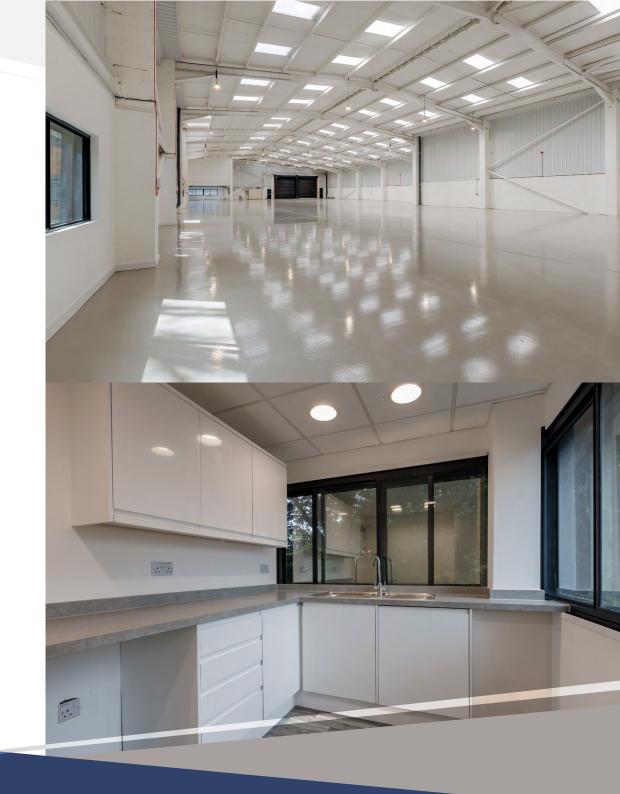

# **SPECIFICATION**

Unit C Skyway 14 has been extensively refurbished to include the following:

- 2 x loading doors (1 dock / 1 level access)
- Clearspan warehouse space & large service yard
- 5.8m eaves height
- 700kva power supply & gas
- New LED lighting throughout
- Newly redecorated offices
- Good WC provision & kitchenette
- EV charging
- Detached industrial / warehouse unit
- Unrivalled access to M25 (J14)
- Established Heathrow location

# **ACCOMMODATION**

|           | Sqft   | Sqm      |
|-----------|--------|----------|
| Warehouse | 19,528 | 1,814.21 |
| Offices   | 3,608  | 335.19   |
| Plant     | 1,009  | 93.74    |
| TOTAL     | 24,145 | 2,243.14 |