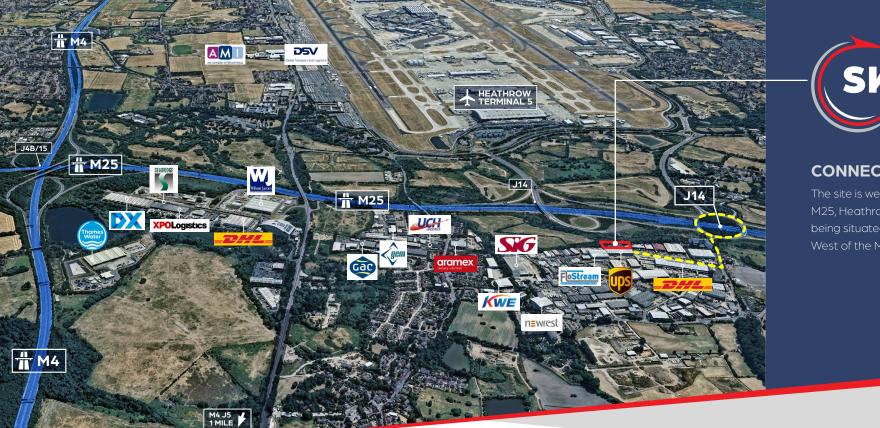

# **CONNECTIONS**

The site is well located for access to the M4, M25, Heathrow Airport and Thames Valley, being situated approximately 300m to the West of the M25.

| M25 J14             | 1.4 miles |
|---------------------|-----------|
| M4 J4B              | 3.3 miles |
| Heathrow Terminal 5 | 3.6 miles |
| Cargo Terminal      | 3.9 miles |
| Slough              | 4.5 miles |
| Heathrow Terminal 4 | 4.8 miles |
| Hatton Cross        | 5.8 miles |
| M3 /M25             | 6.3 miles |
| Central London      | 20 miles  |

# LOCATION

Poyle is an established prime industrial location within Heathrow. Unit C Skyway 14 is located nextdoor to the new DHL facility on Horton Road and benefits from excellent connectivity with access to the M25 (J14) (1.4 miles), 3.9 miles from the Cargo Terminal and 20 miles west of Central London.