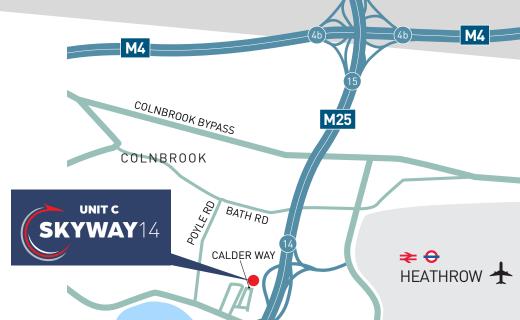

# **CONNECTIONS**

The site is well located for access to the M4, M25, Heathrow Airport and Thames Valley, being situated approximately 300m to the West of the M25.

| M25 J14             | 1.4 miles |
|---------------------|-----------|
| M4 J4B              | 3.3 miles |
| Heathrow Terminal 5 | 3.6 miles |
| Cargo Terminal      | 3.9 miles |
| Slough              | 4.5 miles |
| Heathrow Terminal 4 | 4.8 miles |
| Hatton Cross        | 5.8 miles |
| M3 /M25             | 6.3 miles |
| Central London      | 20 miles  |

# LOCATION

Poyle is an established prime industrial location within Heathrow. Unit C Skyway 14 is located nextdoor to the new DHL facility on Horton Road and benefits from excellent connectivity with access to the M25 (J14) (1.4 miles), 3.9 miles from the Cargo Terminal and 20 miles west of Central London.