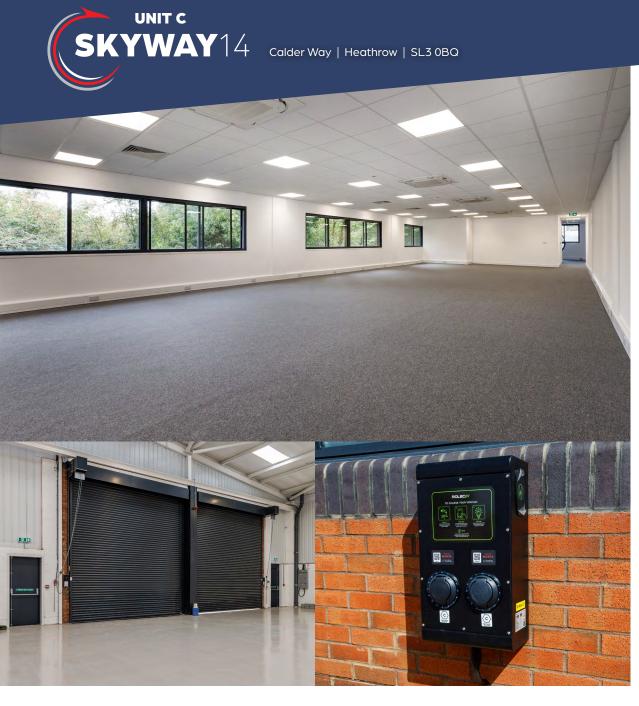

EXTENSIVELY REFURBISHED

**UNIT C** SKYWAY14 Calder Way | Heathrow | SL3 0BQ

# **SPECIFICATION**

Unit C Skyway 14 has been extensively refurbished to include the following:

- 2 x loading doors (1 dock / 1 level access)
- Clearspan warehouse space & large service yard
- 5.8m eaves height
- 700kva power supply & gas
- New LED lighting throughout
- Newly redecorated offices
- Good WC provision & kitchenette
- EV charging
- Detached industrial / warehouse unit
- Unrivalled access to M25 (J14)
- Established Heathrow location