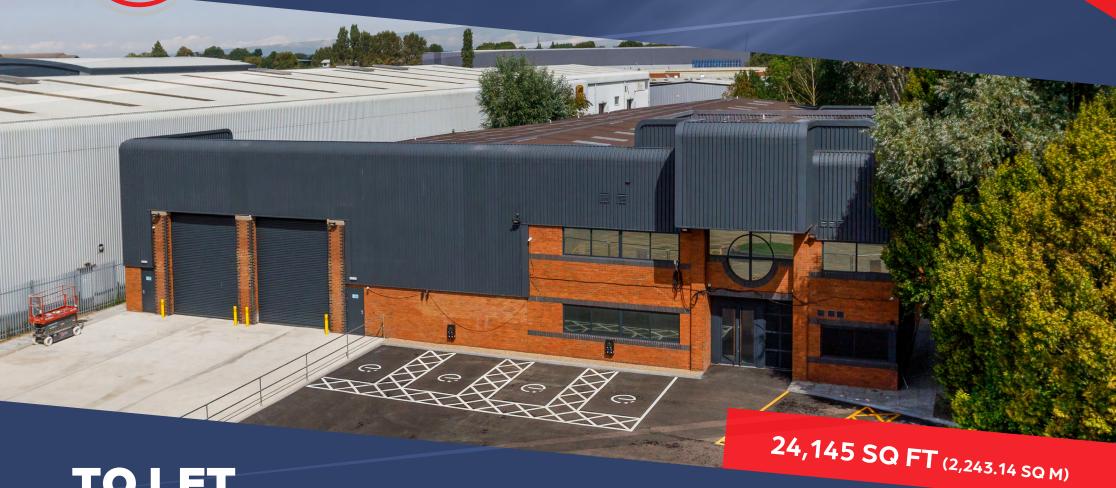

EXTENSIVELY REFURBISHED

**UNIT C** SKYWAY14 Calder Way | Heathrow | SL3 0BQ

# TO LET

MODERN, DETACHED WAREHOUSE UNIT IDEALLY SITUATED FOR ACCESS TO HEATHROW AND THE M25 / M4 MOTORWAY NETWORK

# **ACCOMMODATION**

|           | Sqft   | Sqm      |
|-----------|--------|----------|
| Warehouse | 19,528 | 1,814.21 |
| Offices   | 3,608  | 335.19   |
| Plant     | 1,009  | 93.74    |
| TOTAL     | 24,145 | 2,243.14 |