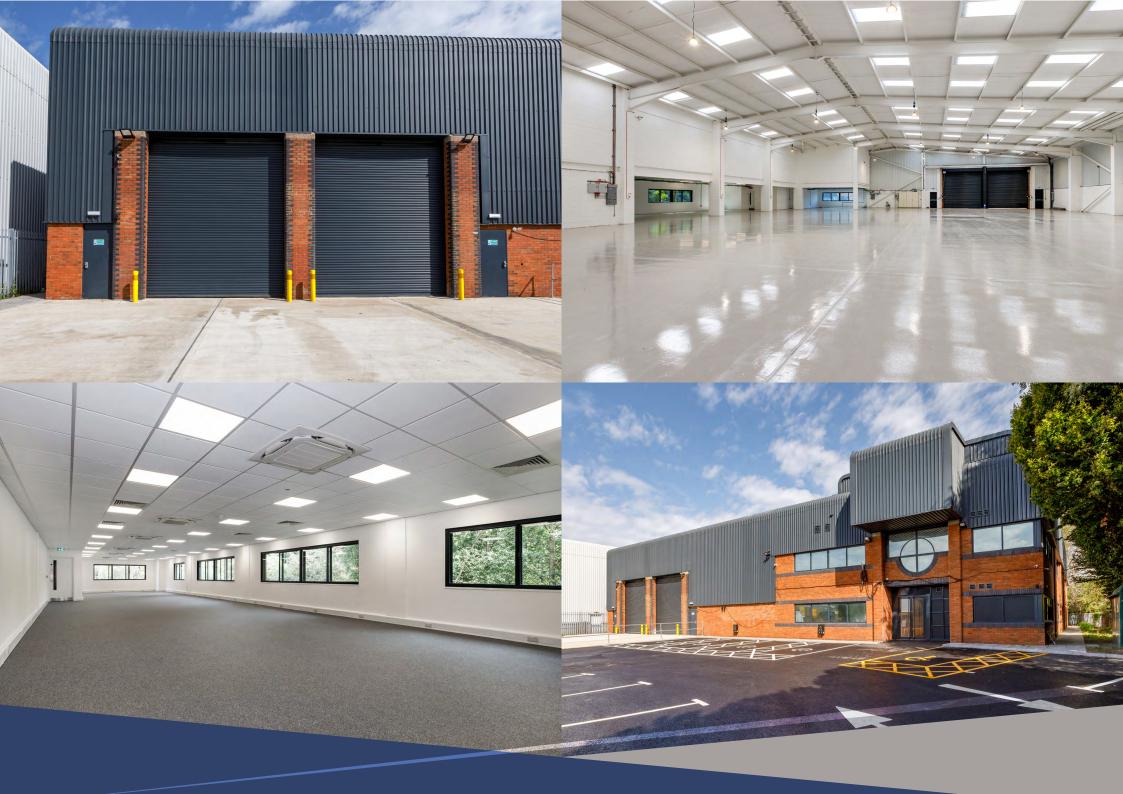

# **SPECIFICATION**

Unit C Skyway 14 has been extensively refurbished to include the following:

- 2 x loading doors (1 dock / 1 level access)
- Clearspan warehouse space & large service yard
- 5.8m eaves height
- 700kva power supply & gas
- New LED lighting throughout
- Newly redecorated offices
- Good WC provision & kitchenette
- EV charging
- Detached industrial / warehouse unit
- Unrivalled access to M25 (J14)
- Established Heathrow location

# **ACCOMMODATION**

|           | Sqft   | Sqm      |
|-----------|--------|----------|
| Warehouse | 19,528 | 1,814.21 |
| Offices   | 3,608  | 335.19   |
| Plant     | 1,009  | 93.74    |
| TOTAL     | 24,145 | 2,243.14 |