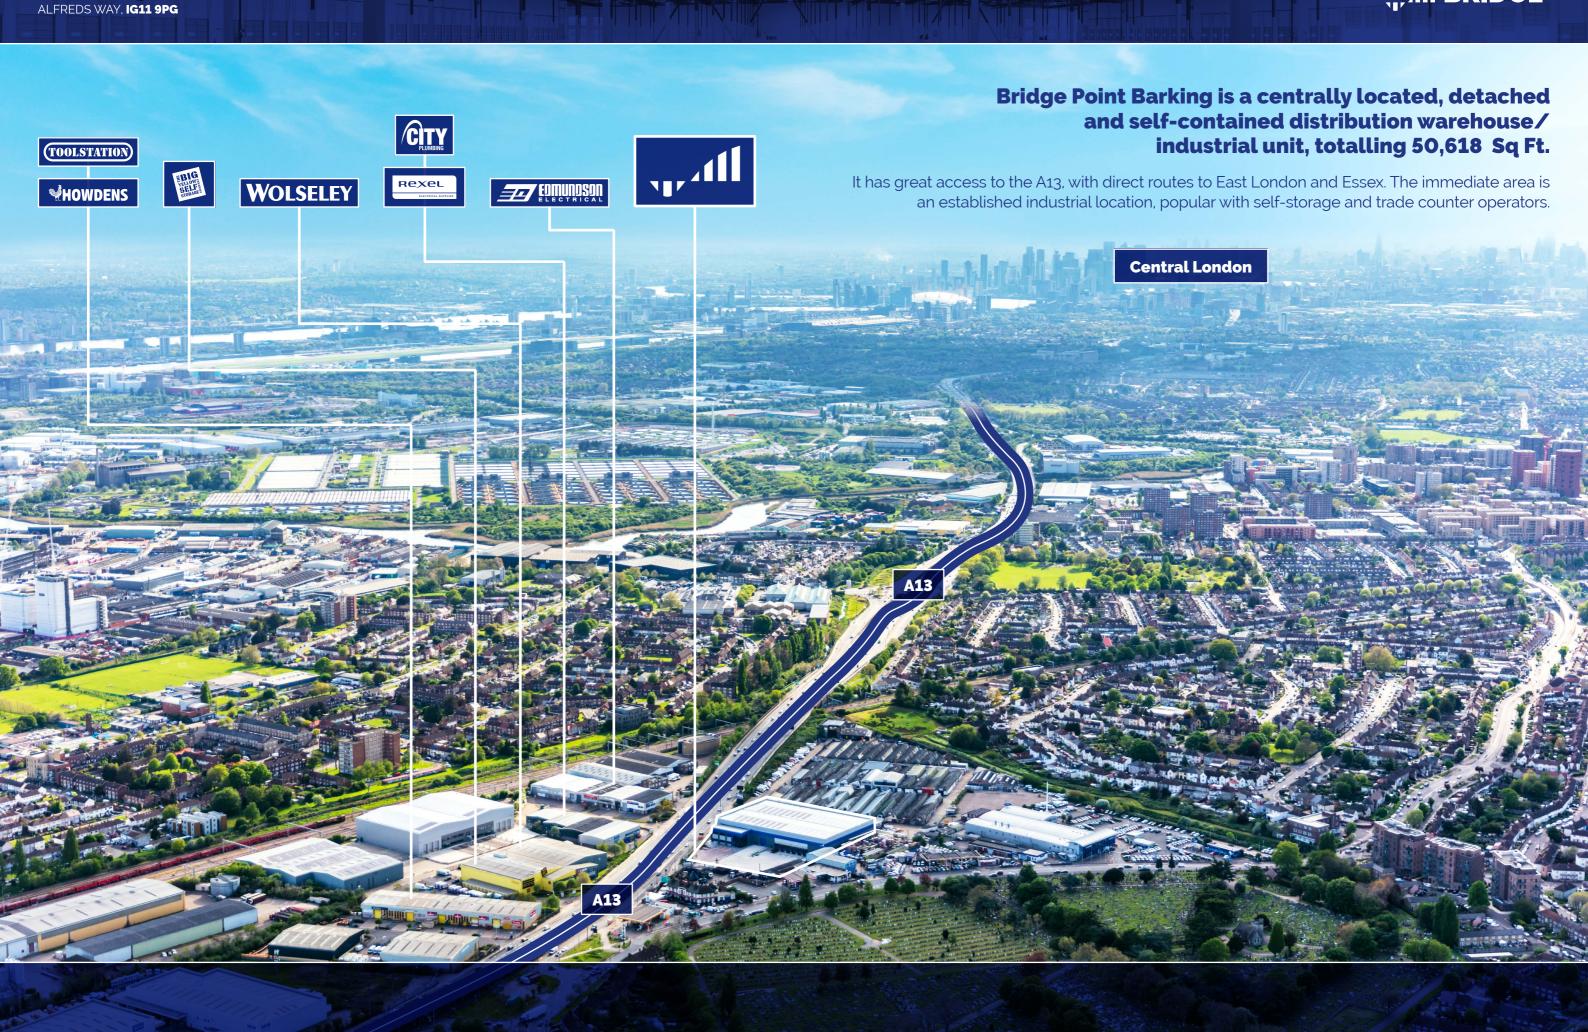

# From Barking to Central London in 20 minutes

With easy access to **Central London** and the wider **motorway networks**.

**A13 -** 0.1 miles **A406 -** 0.7 miles **M25 J30 -** 10.9 miles

**Central London -** 5.4 miles

Barking - 0.6 miles Stratford - 3.0 miles Liverpool Street - 15.5 miles Ebbsfleet - 21.0 miles

**DP World** - 19 miles **Dover -** 76 miles

**London City -** 4.7 miles **Stansted -** 29.4 miles