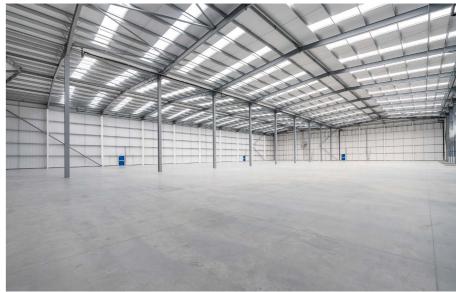

# DESIGNED TO DRIVE LOGISTICS FORWARD

| Area      | Sq Ft  | Sq M  |
|-----------|--------|-------|
| Warehouse | 47,552 | 4,418 |
| Offices   | 3,066  | 285   |
| Total GEA | 50,618 | 4,703 |

ALFREDS WAY, IG11 9PG

# **BUILT TO LAST** MADE TO DELIVER

Bridge Point Barking has been designed to incorporate an exceptional specification benefitting from the following:

/ Cooling

Classes Eg(ii), Eg(iii), B2 And B8

Lighting