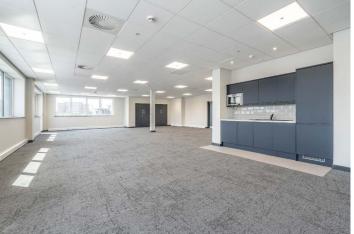

# DESIGNED TO DRIVE LOGISTICS FORWARD

| Area      | Sq Ft  | Sq M  |
|-----------|--------|-------|
| Warehouse | 47,552 | 4,418 |
| Offices   | 3,066  | 285   |
| Total GEA | 50,618 | 4,703 |

ALFREDS WAY, IG11 9PG