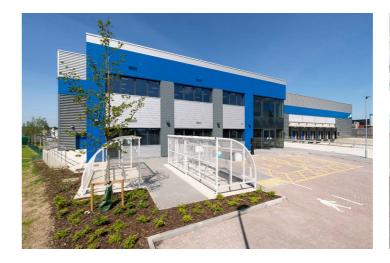

following:









/ Cooling



Classes Eg(ii), Eg(iii), B2 And B8



Lighting



50M Fully Secure Yard











ALFREDS WAY, IG11 9PG

## WITH THE FUTURE OF **LOGISTICS IN MIND**

### **ESG Credentials**

Bridge Point Barking has been designed with a sustainable future in mind, featuring best in class ESG credentials to cater for modern-day & future occupational requirements. Through state of the art design features, operational costs are minimised.



Efficient Water Fittings



**BREEAM** Excellent



Net Zero Carbon



Cycle Parking



**Panels** 



**EV Charging Points** & Car Sharing Space



Air Source **Heat Pump** 



**EPC** A Rating

### **Operational Cost Savings**





**Cost Savings** £1.46 per sq ft per annum\*



CO<sup>2</sup> Savings 58 ton saving per annum\*















<sup>\*</sup>Estimated figures - more information available on request

ALFREDS WAY, IG11 9PG

# From Barking to Central London in 20 minutes

With easy access to **Central London** and the wider **motorway networks**.



**A13 -** 0.1 miles **A406 -** 0.7 miles **M25 J30 -** 10.9 miles

**Central London -** 5.4 miles



Barking - 0.6 miles Stratford - 3.0 miles Liverpool Street - 15.5 miles Ebbsfleet - 21.0 miles



**DP World** - 19 miles **Dover -** 76 miles



**London City -** 4.7 miles **Stansted -** 29.4 miles







### BRIDGE POINT BARKING



#### **Terms**

The unit will be available by way of a new FR&I lease on terms to be agreed.

### **Further Information**

For further information please contact the below agents:

### **DTRE**

Jake Huntley jake.huntley@dtre.com 0776