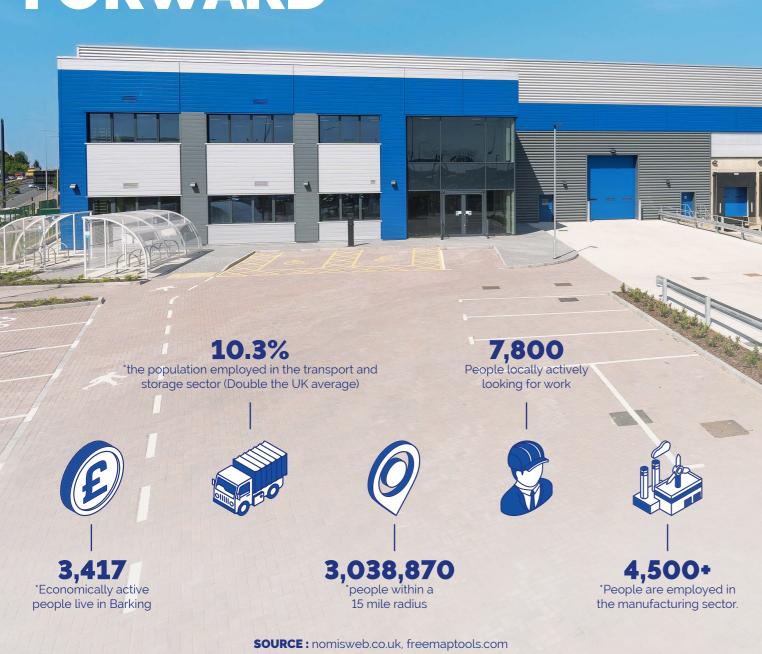

### BRIDGE POINT BARKING

**50,618 SQ FT (4,703 SQ M)**PRIME LAST MILE
LOGISTICS WAREHOUSE **TO LET** 





# DESIGNED TO DRIVE LOGISTICS FORWARD





| Area      | Sq Ft  | Sq M  |
|-----------|--------|-------|
| Warehouse | 47,552 | 4,418 |
| Offices   | 3,066  | 285   |
| Total GEA | 50,618 | 4,703 |

ALFREDS WAY, IG11 9PG

# **BUILT TO LAST** MADE TO DELIVER

Bridge Point Barking has been designed to incorporate an exceptional specification benefitting from the following:









/ Cooling



Classes Eg(ii), Eg(iii), B2 And B8



Lighting



50M Fully Secure Yard











ALFREDS WAY, IG11 9PG

## WITH THE FUTURE OF **LOGISTICS IN MIND**

### **ESG Credentials**

Bridge Point Barking has been designed with a sustainable future in mind, featuring best in class ESG credentials to cater for modern-day & future occupational requirements. Through state of the art design features, operational costs are minimised.



Efficient Water