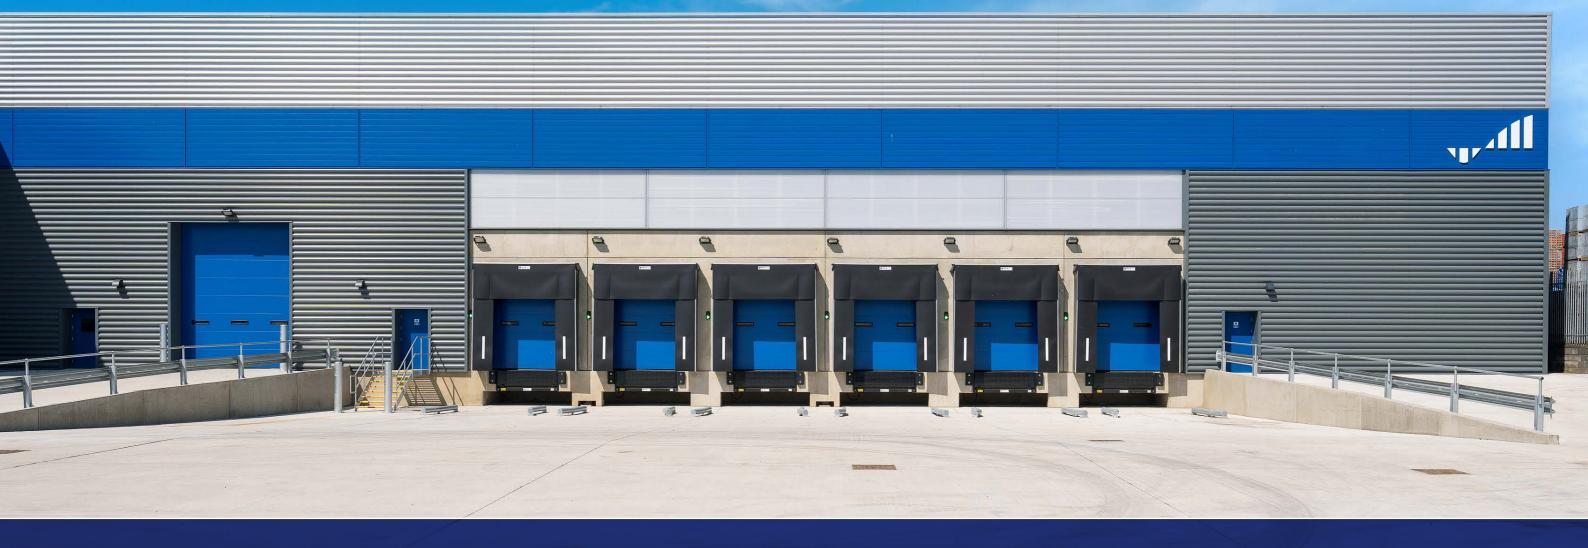

### BRIDGE POINT BARKING

**50,618 SQ FT (4,703 SQ M)**PRIME LAST MILE
LOGISTICS WAREHOUSE **TO LET** 

50M Fully Secure Yard

ALFREDS WAY, IG11 9PG