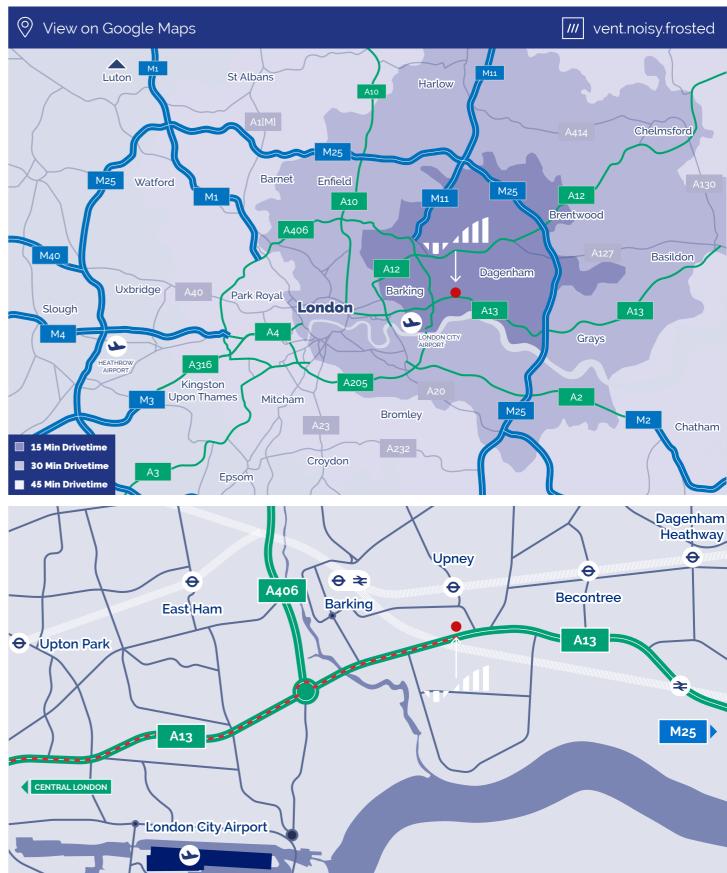

# From Barking to Central London in 20 minutes

With easy access to **Central London** and the wider **motorway networks**.

**A13 -** 0.1 miles **A406 -** 0.7 miles **M25 J30 -** 10.9 miles

**Central London -** 5.4 miles

Barking - 0.6 miles Stratford - 3.0 miles Liverpool Street - 15.5 miles Ebbsfleet - 21.0 miles

**DP World** - 19 miles **Dover -** 76 miles

**London City -** 4.7 miles **Stansted -** 29.4 miles