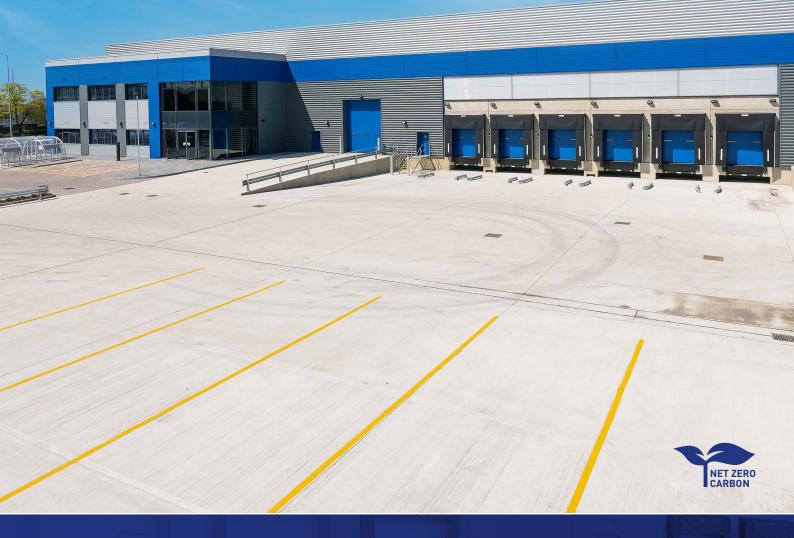

### BRIDGE POINT BARKING

**50,618 SQ FT (4,703 SQ M)**PRIME LAST MILE
LOGISTICS WAREHOUSE **TO LET** 

50M Fully Secure Yard

ALFREDS WAY, IG11 9PG