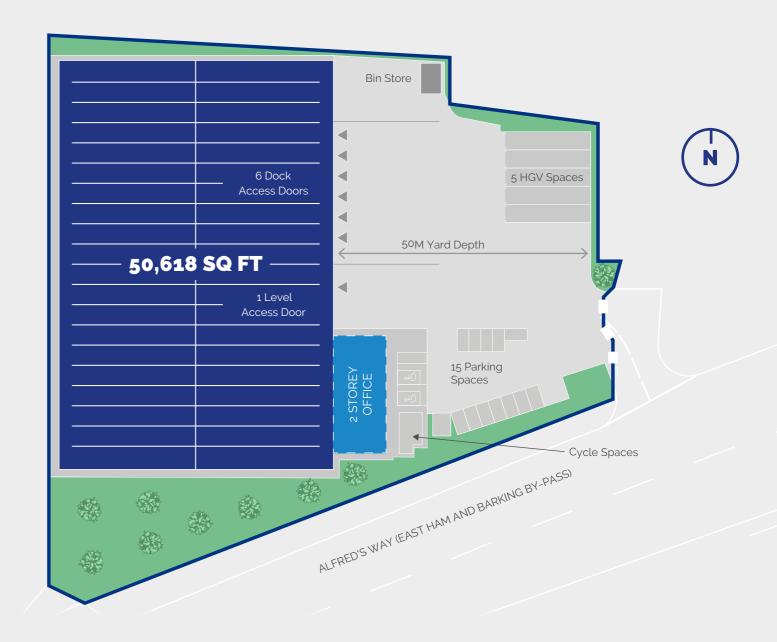

# DESIGNED TO DRIVE LOGISTICS FORWARD

| Area      | Sq Ft  | Sq M  |
|-----------|--------|-------|
| Warehouse | 47,552 | 4,418 |
| Offices   | 3,066  | 285   |
| Total GEA | 50,618 | 4,703 |

ALFREDS WAY, IG11 9PG

50M Fully Secure Yard

ALFREDS WAY, IG11 9PG