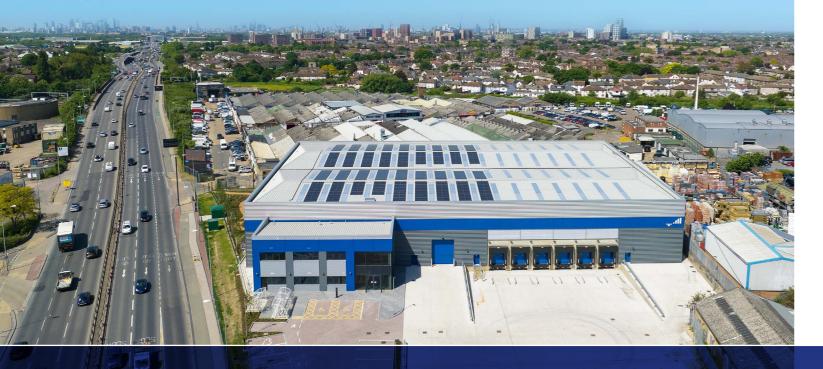

### BRIDGE POINT BARKING

**50,618 SQ FT (4,703 SQ M)**PRIME LAST MILE
LOGISTICS WAREHOUSE **TO LET** 

# DESIGNED TO DRIVE LOGISTICS FORWARD

| Area      | Sq Ft  | Sq M  |
|-----------|--------|-------|
| Warehouse | 47,552 | 4,418 |
| Offices   | 3,066  | 285   |
| Total GEA | 50,618 | 4,703 |

ALFREDS WAY, IG11 9PG

# **BUILT TO LAST** MADE TO DELIVER

Bridge Point Barking has been designed to incorporate an exceptional specification benefitting from the following:

/ Cooling

Classes Eg(ii), Eg(iii), B2 And B8

Lighting

50M Fully Secure Yard

ALFREDS WAY, IG11 9PG