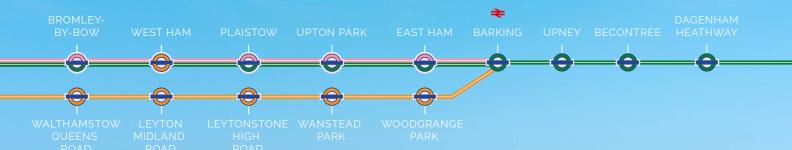

# From Barking to Central London in 20 minutes

With easy access to **Central London** and the wider **motorway networks**.

**A13 -** 0.1 miles **A406 -** 0.7 miles **M25 J30 -** 10.9 miles

**Central London -** 5.4 miles

Barking - 0.6 miles Stratford - 3.0 miles Liverpool Street - 15.5 miles Ebbsfleet - 21.0 miles

**DP World** - 19 miles **Dover -** 76 miles

**London City -** 4.7 miles **Stansted -** 29.4 miles