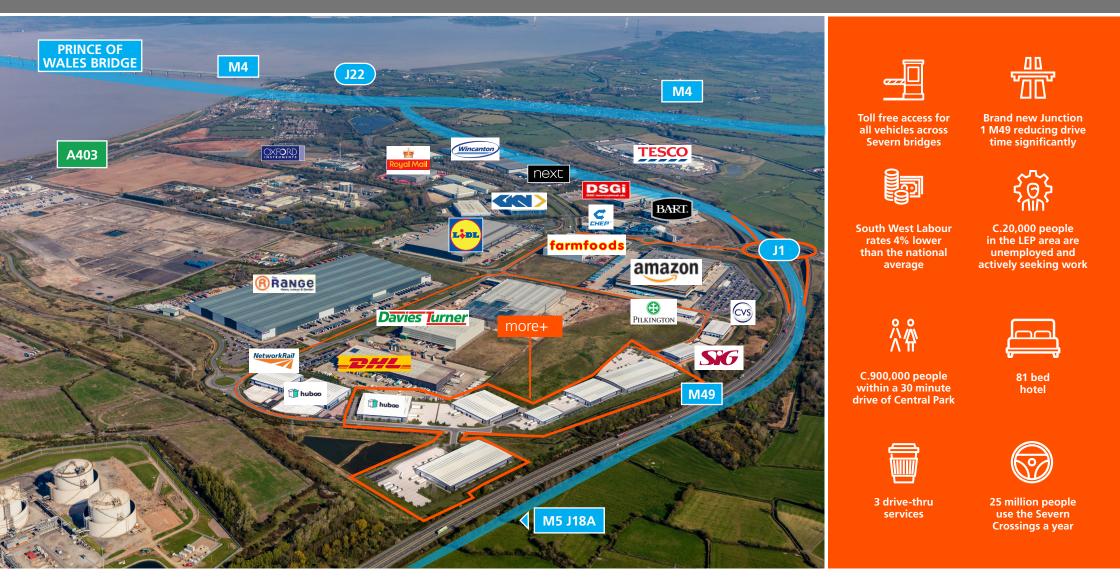

Local occupiers include:

amazon Expeditors

#### LOCATION

More+ is located in the heart of Central Park, the South West's premier distribution location due to its strategic location fronting the M49. The scheme is only 600m from the new Junction 1. More+ also benefits from multi-modal connections and fast and easy access to the national motorway network via the M49, M5 and M4 motorways giving unrivalled access to the South West and Wales.

#### **COMMUNICATIONS**

| M49 Junction 1          | 0.6 miles | Bristol Airport | 16 miles  |  |  |
|-------------------------|-----------|-----------------|-----------|--|--|
| M4 J22                  | 2 miles   | Cardiff         | 37 miles  |  |  |
| M5 J18                  | 3.4 miles | Gloucester      | 40 miles  |  |  |
| Avonmouth<br>Docks      | 6.2 miles | Swindon         | 45 miles  |  |  |
| Royal Portbury<br>Docks |           | Exeter          | 81 miles  |  |  |
|                         | 6 miles   | Birmingham      | 88 miles  |  |  |
| Bristol City<br>Centre  | 8 miles   | Southampton     | 107 miles |  |  |
|                         |           | London          | 125 miles |  |  |
|                         |           |                 |           |  |  |