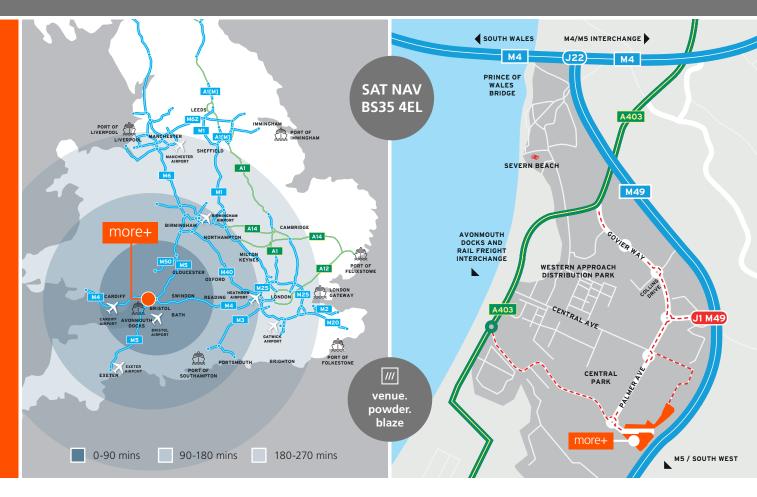

#### LOCATION

More+ is located in the heart of Central Park, the South West's premier distribution location due to its strategic location fronting the M49. The scheme is only 600m from the new Junction 1. More+ also benefits from multi-modal connections and fast and easy access to the national motorway network via the M49, M5 and M4 motorways giving unrivalled access to the South West and Wales.

#### **COMMUNICATIONS**

| M49 Junction 1          | 0.6 miles | Bristol Airport | 16 miles  |  |  |
|-------------------------|-----------|-----------------|-----------|--|--|
| M4 J22                  | 2 miles   | Cardiff         | 37 miles  |  |  |
| M5 J18                  | 3.4 miles | Gloucester      | 40 miles  |  |  |
| Avonmouth<br>Docks      | 6.2 miles | Swindon         | 45 miles  |  |  |
| Royal Portbury<br>Docks |           | Exeter          | 81 miles  |  |  |
|                         | 6 miles   | Birmingham      | 88 miles  |  |  |
| Bristol City<br>Centre  | 8 miles   | Southampton     | 107 miles |  |  |
|                         |           | London          | 125 miles |  |  |
|                         |           |                 |           |  |  |