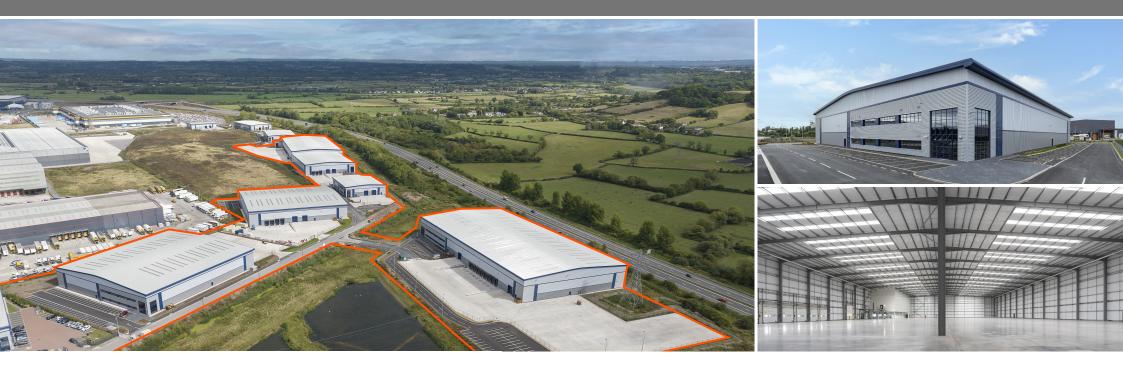

# Six Brand New Industrial/Distribution Units 20,921 – 94,641 sq ft **TO LET**

AVAILABLE NOW

EPC A

- Fully fitted offices
- Dock and level access loading doors
- 50kN/m2 floor loading capacity
- **35-62m** self-contained, secure service yards
- Within 0.5 miles from M49 Junction 1

**More+** is a total of 35 acres, with 6 new units recently completed and available for immediate occupation. The 6 completed buildings ranging in size from 20,291 sq ft to 94,641 sq ft. Phase 1 is fully let.