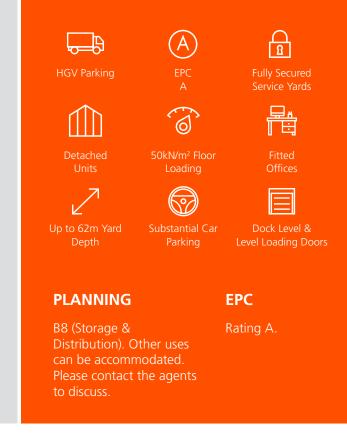

# Six Brand New Industrial/Distribution Units 20,921 – 94,641 sq ft **TO LET**

AVAILABLE NOW

EPC A

- Fully fitted offices
- Dock and level access loading doors
- 50kN/m2 floor loading capacity
- **35-62m** self-contained, secure service yards
- Within 0.5 miles from M49 Junction 1

#### ACCOMMODATION

|                   | Unit | Warehouse<br>Sq Ft | Warehouse<br>Sq M | Office<br>Sq Ft | Office<br>Sq M | Eaves<br>Height | Yard<br>Depth | Dock<br>Level<br>Doors | Level<br>Access<br>Doors | Car<br>Parking |
|-------------------|------|--------------------|-------------------|-----------------|----------------|-----------------|---------------|------------------------|--------------------------|----------------|
|                   | 3    | 63,088             | 5,861.1           | 3,636           | NOW            | LET0m           | 43m           | 6                      | 2                        | 51             |
|                   | 4    | 63,973             | 5,943.3           | 3,597           | 334.2          | 10m             | 55m           | 4                      | 2                        | 69             |
|                   | 5    | 20,921             | 1,943.6           | 1,928           | 179.1          | 8m              | 35m           | 0                      | 2                        | 18             |
|                   | 6    | 47,745             | 4,435.6           | 2,633           | 244.6          | 10m             | 45m           | 3                      | 2                        | 29             |
| maria managements | 7    | 94,641             | 8,792.5           | 4,501           | 418.2          | 12m             | 62m & 38m     | 8                      | 2                        | 76             |
|                   | 8    | 94,361             | 8,766.4           | 3,612           | 335.6          | 12m             | 55m           | 10                     | 2                        | 70             |
|                   |      | FFICES 1           | UNIT 6            | UNIT            | 1////<br>0 [   |                 |               |                        |                          |                |
|                   |      |                    |                   |                 |                |                 |               |                        |                          |                |