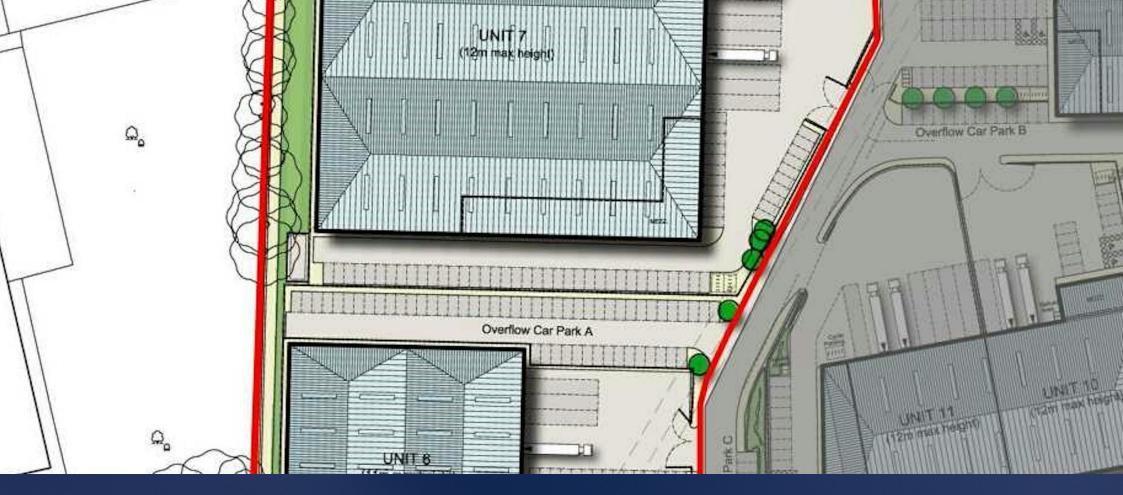

# **TO LET / FOR SALE**

1 to 4.57 Acres 0.40 to 1.85 Hectares Cobham Gate - Plot C - Ferndown Ind Est, Vulcan Way, Wimborne, BH217BU

A serviced and consented development plot able to accommodate B1, B2 and B8 units from 30,000 to 100,000 sq ft

## Summary

- Up to 10m eaves
- Outline consent granted
- Serviced plots
- Strategic distribution location