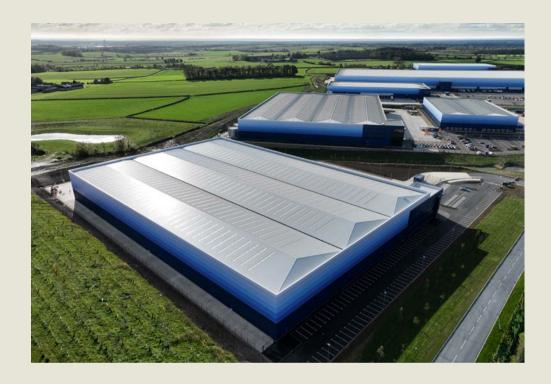

## **MAGNA** PARK North

Magna Park North, Lutterworth offers a significant new extension to the existing development and brings forward over 225 acres of land for development.

The first phase of development at Magna Park North Lutterworth has seen the speculative development of circa 1M sq ft of space across 3 units of 200,000 (MPN1), 503,000 (MPN2) and 297,000 (MPN3) sq ft. All units were leased ahead of completion.

In addition, a further build-to-suit development of 310,000 sq ft (MPN4) has been pre-let to LX Pantos.

In the next phase of development (Phase II), GLP is bringing forward build-to-suit opportunities totalling 2M sq ft in a range of sizes which can accommodate in excess of 1M sq ft in a single building. Earthworks and infrastructure works complete, development ready.

## Availability

MPN 5 - 761,132 sq ft

MPN 6 - 878,601 sq ft

MPN 7 – 411,513 sq ft

/// kept.courier.contained