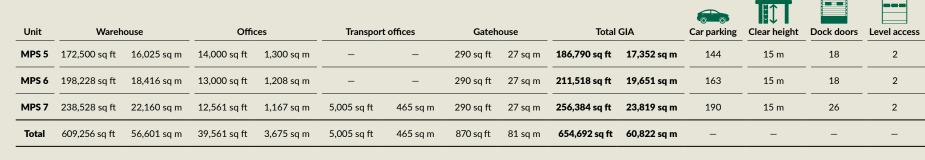

## **MAGNA** PARK South

The first phase of development at Magna Park South Lutterworth saw the development of 1.2M sq ft of speculative development across four units.

The next phase of development (Phase II) sees the completion of 186,000, 211,000, 256,000 and 355,000 sq ft (which has already been pre-let to UNIPART) buildings respectively.

## Availability

MPS 5 - 186,790 sq ftMPS 6 - 211,518 sq ft MPS 9 - 388,444 sq ft

MPS 7 – 256,384 sq ft

MPS  $10 - 136,933 \, \text{sq ft}$ 

MPS 11 - 119,252 sq ft

/// trek.dusters.confident

Lutterworth, UK