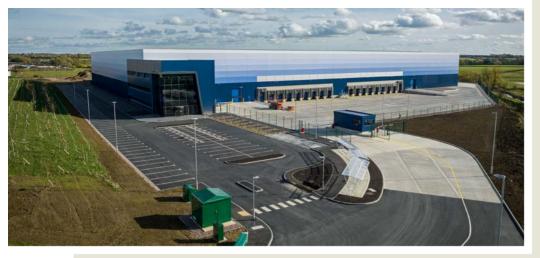

## **MAGNA** PARK North

Magna Park North, Lutterworth offers a significant new extension to the existing development and brings forward over 225 acres of land for development.

The first phase of development at Magna Park North Lutterworth has seen the speculative development of circa 1M sq ft of space across 3 units of 200,000 (MPN1), 503,000 (MPN2) and 297,000 (MPN3) sq ft. All units were leased ahead of completion.

In addition, a further build-to-suit development of 310,000 sq ft (MPN4) has been pre-let to LX Pantos.

In the next phase of development (Phase II), GLP is bringing forward build-to-suit opportunities totalling 2M sq ft in a range of sizes which can accommodate in excess of 1M sq ft in a single building. Earthworks and infrastructure works complete, development ready.

## Availability

MPN 5 - 761,132 sq ft

MPN 6 - 878,601 sq ft

MPN 7 – 411,513 sq ft

/// kept.courier.contained