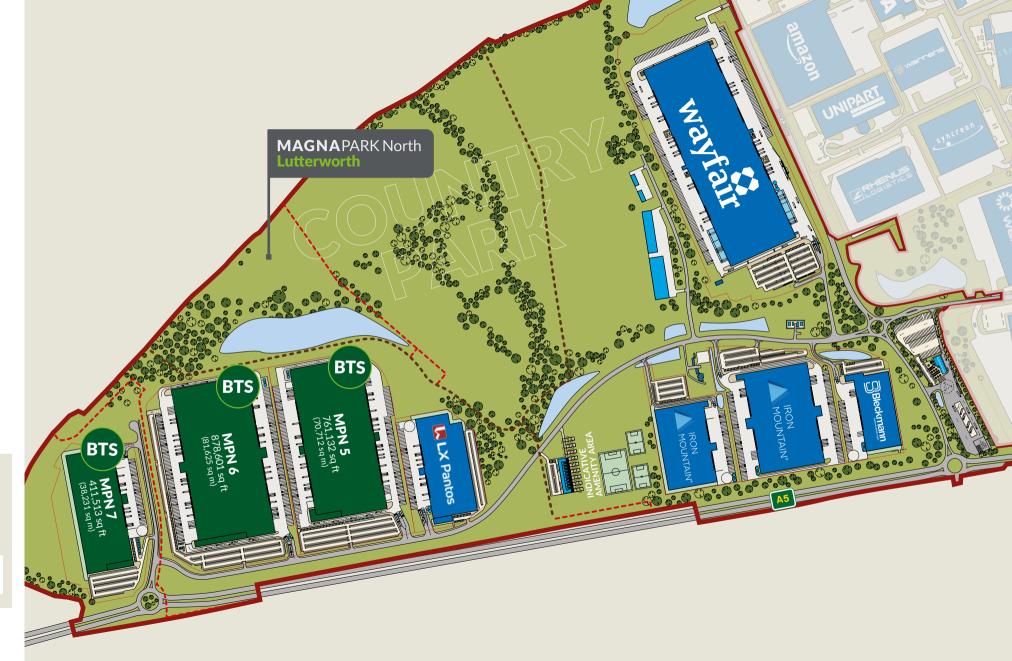

## **MAGNA** PARK North

Magna Park North, Lutterworth offers a significant new extension to the existing development and brings forward over 225 acres of land for development.

The first phase of development at Magna Park North Lutterworth has seen the speculative development of circa 1M sq ft of space across 3 units of 200,000 (MPN1), 503,000 (MPN2) and 297,000 (MPN3) sq ft. All units were leased ahead of completion.

In addition, a further build-to-suit development of 310,000 sq ft (MPN4) has been pre-let to LX Pantos.

In the next phase of development (Phase II), GLP is bringing forward build-to-suit opportunities totalling 2M sq ft in a range of sizes which can accommodate in excess of 1M sq ft in a single building. Earthworks and infrastructure works complete, development ready.

## Availability

MPN 5 - 761,132 sq ft

MPN 6 - 878,601 sq ft

MPN 7 – 411,513 sq ft

/// kept.courier.contained