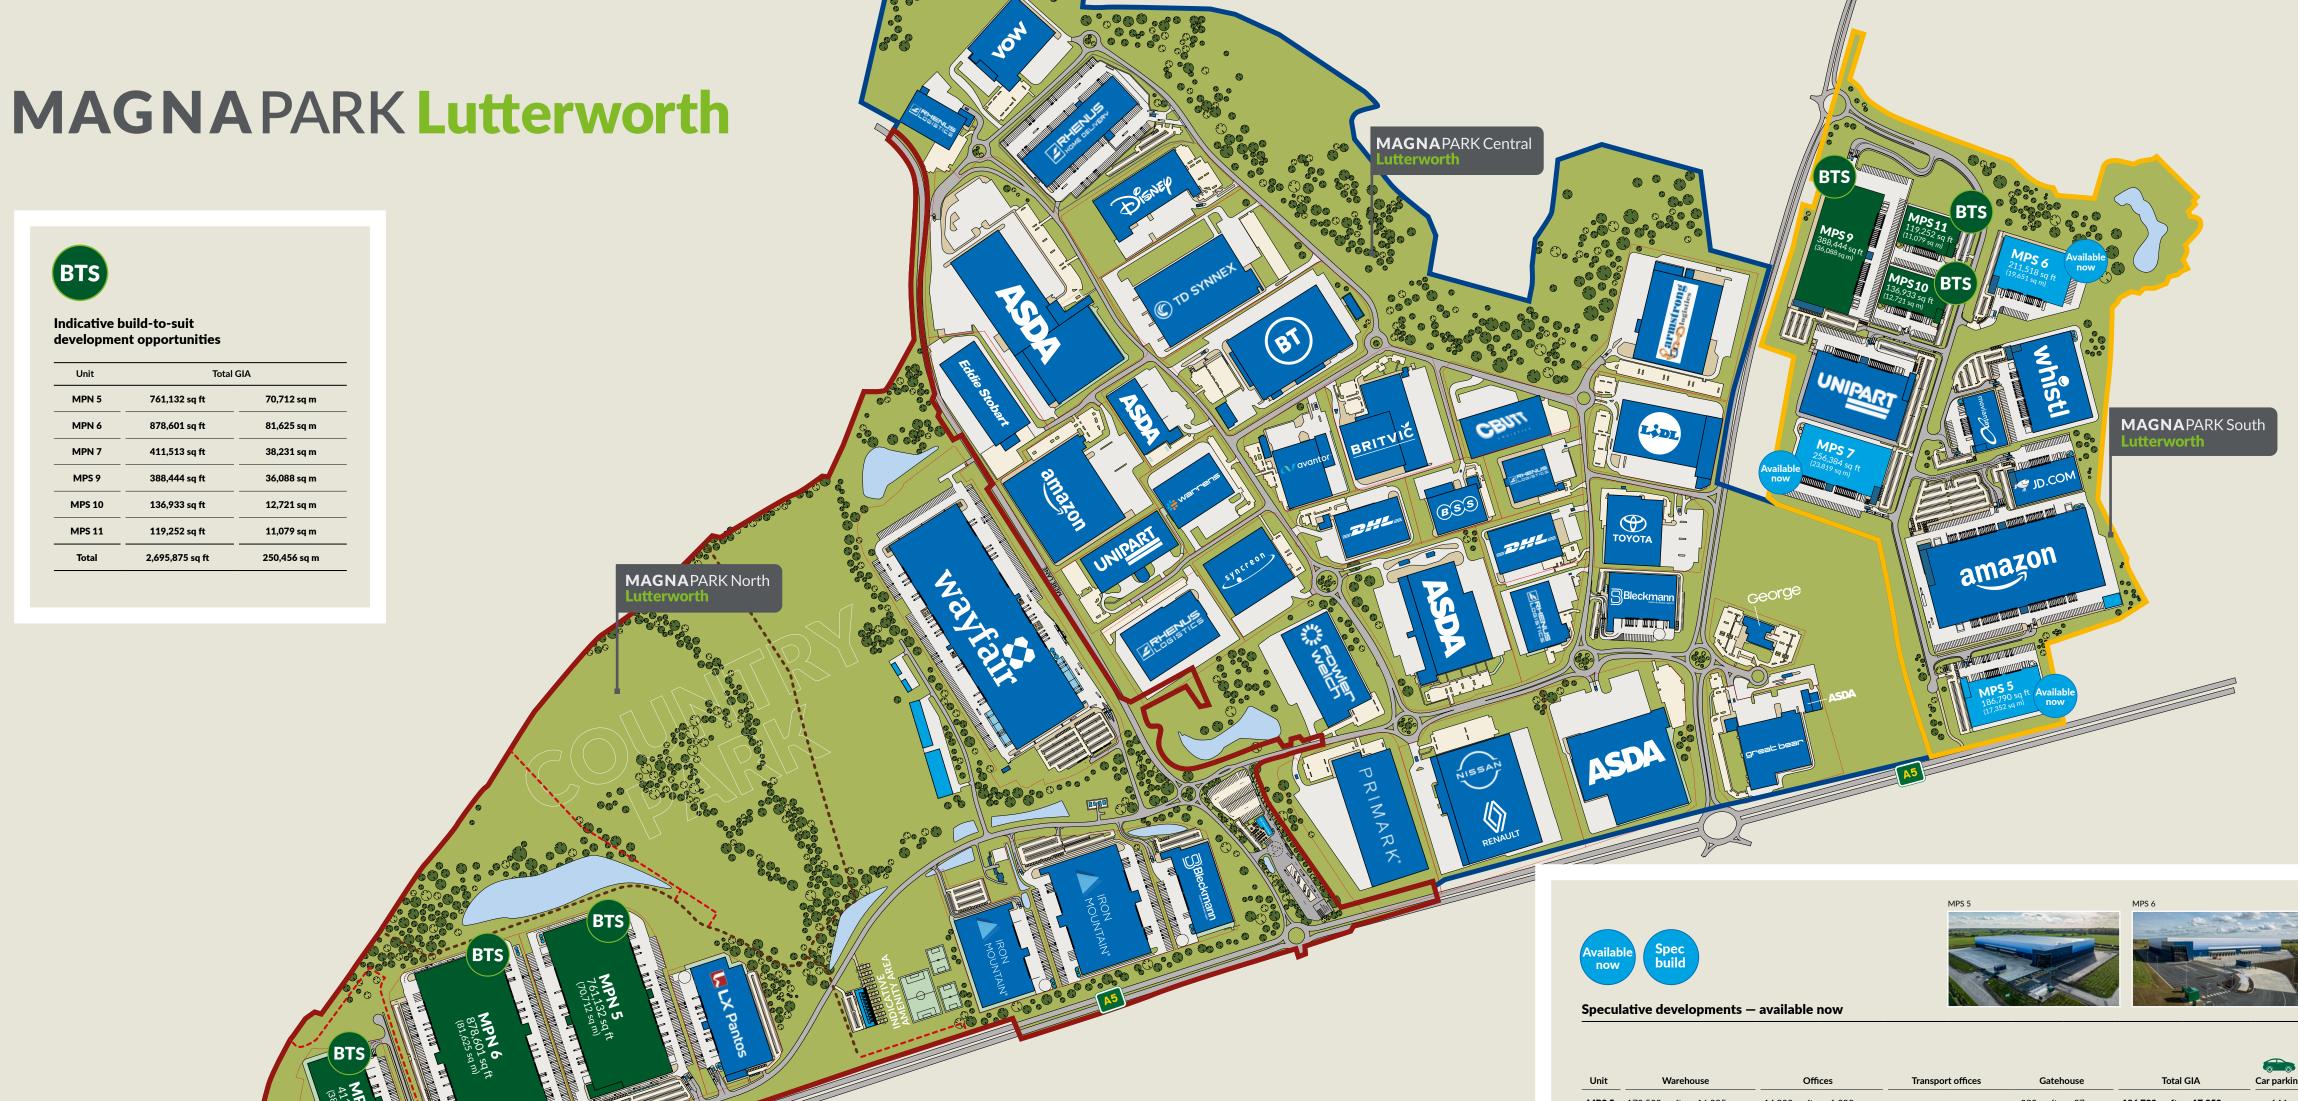

## MAGNA PARK Lutterworth

Magna Park Lutterworth is the UK and Europe's largest dedicated logistics and distribution park, situated within the Midlands' 'Golden Triangle' of logistics. Home to 36 different customers and occupying over 11 million sq ft of sustainable floor space across 41 buildings, Magna Park Lutterworth is GLP's flagship distribution park.

## At the heart of the nation's supply chain

Magna Park Lutterworth is situated within the Midlands' 'Golden Triangle' of logistics. Bounded by the M1, M6 and M69, the Golden Triangle is bursting with logistics names.

## **MAGNA** PARK North

Magna Park North, Lutterworth offers a significant new extension to the existing development and brings forward over 225 acres of land for development.

The first phase of development at Magna Park North Lutterworth has seen the speculative development of circa 1M sq ft of space across 3 units of 200,000 (MPN1), 503,000 (MPN2) and 297,000 (MPN3) sq ft. All units were leased ahead of completion.

In addition, a further build-to-suit development of 310,000 sq ft (MPN4) has been pre-let to LX Pantos.

In the next phase of development (Phase II), GLP is bringing forward build-to-suit opportunities totalling 2M sq ft in a range of sizes which can accommodate in excess of 1M sq ft in a single building. Earthworks and infrastructure works complete, development ready.

## Availability

MPN 5 - 761,132 sq ft

MPN 6 - 878,601 sq ft

MPN 7 – 411,513 sq ft

/// kept.courier.contained

## **MAGNA** PARK South

The first phase of development at Magna Park South Lutterworth saw the development of 1.2M sq ft of speculative development across four units.

The next phase of development (Phase II) sees the completion of 186,000, 211,000, 256,000 and 355,000 sq ft (which has already been pre-let to UNIPART) buildings respectively.

## Availability

MPS 5 - 186,790 sq ftMPS 6 - 211,518 sq ft MPS 9 - 388,444 sq ft

MPS 7 – 256,384 sq ft

MPS  $10 - 136,933 \, \text{sq ft}$ 

MPS 11 - 119,252 sq ft

/// trek.dusters.confident

Lutterworth, UK