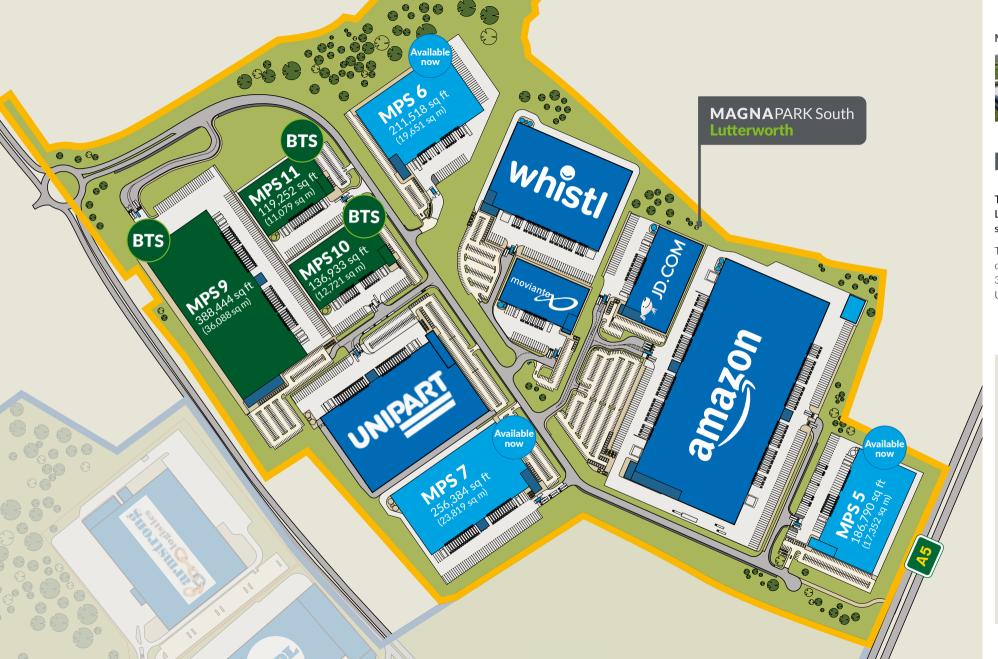

## **MAGNA** PARK South

The first phase of development at Magna Park South Lutterworth saw the development of 1.2M sq ft of speculative development across four units.

The next phase of development (Phase II) sees the completion of 186,000, 211,000, 256,000 and 355,000 sq ft (which has already been pre-let to UNIPART) buildings respectively.

## Availability

MPS 5 - 186,790 sq ftMPS 6 - 211,518 sq ft MPS 9 - 388,444 sq ft

MPS 7 – 256,384 sq ft

MPS  $10 - 136,933 \, \text{sq ft}$ 

MPS 11 - 119,252 sq ft

/// trek.dusters.confident

Lutterworth, UK