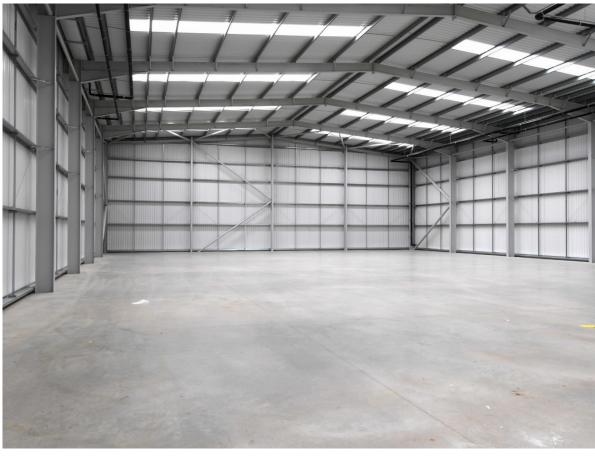

## **Specification**

**≥** 7.5m minimum eaves

links but is also within walking distance of numerous amenities for employees.

- 27m deep yard
- 35kn/m2 floor loading

- 2 level loading doors
- High specification first floor offices

|      | Warehouse    | First floor office | Total        | Car parking |
|------|--------------|--------------------|--------------|-------------|
| TG12 | 12,487 Sq Ft | 1,390 Sq Ft        | 13,877 Sq Ft | 25          |