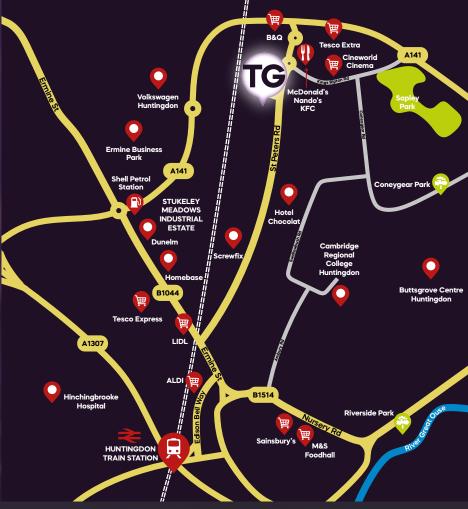

All areas shown are GIA

| Location                 | Distance |  |
|--------------------------|----------|--|
| Cambridge                | 20 miles |  |
| Northampton              | 32 miles |  |
| Stansted                 | 40 miles |  |
| Luton                    | 41 miles |  |
| Nottingham               | 48 miles |  |
| London                   | 74 miles |  |
| Birmingham               | 82 miles |  |
| Felixstowe               | 89 miles |  |
| Huntingdon Train Station | 2 miles  |  |