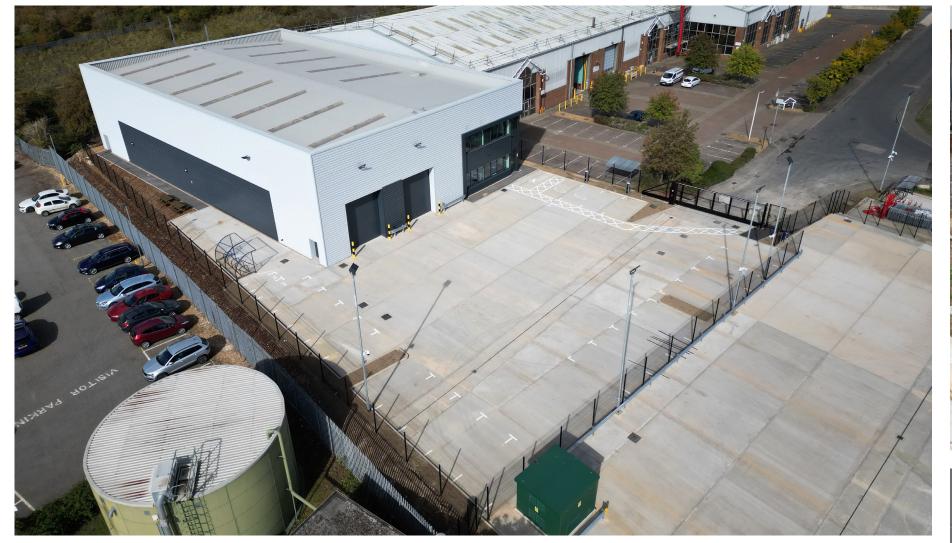

# HIGH QUALITY BUILD PROMINENT LOCATION LOCAL AMENITIES

Tower Gate consists of two newly built well specified detached industrial warehouse units in the historic town of Huntingdon.

## **Specification**

**≥** 7.5m minimum eaves

links but is also within walking distance of numerous amenities for employees.

- 27m deep yard
- 35kn/m2 floor loading

- 2 level loading doors
- High specification first floor offices