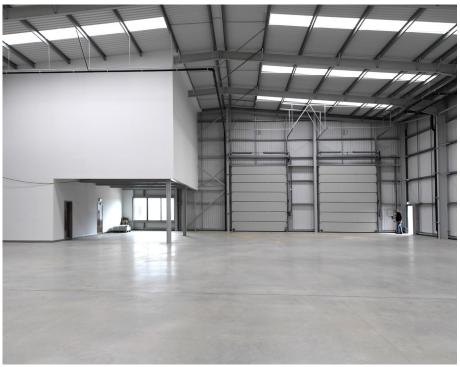

## **Specification**

**≥** 7.5m minimum eaves

links but is also within walking distance of numerous amenities for employees.

- 27m deep yard
- 35kn/m2 floor loading

- 2 level loading doors
- High specification first floor offices