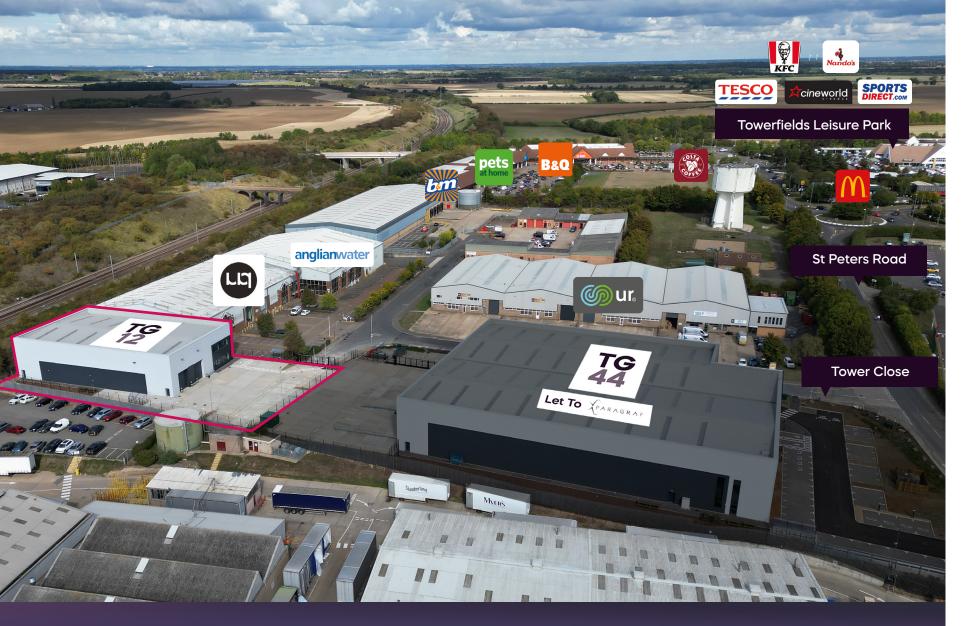

# HIGH QUALITY BUILD PROMINENT LOCATION LOCAL AMENITIES

Tower Gate consists of two newly built well specified detached industrial warehouse units in the historic town of Huntingdon.

All areas shown are GIA

| Location                 | Distance |  |
|--------------------------|----------|--|
| Cambridge                | 20 miles |  |
| Northampton              | 32 miles |  |
| Stansted                 | 40 miles |  |
| Luton                    | 41 miles |  |
| Nottingham               | 48 miles |  |
| London                   | 74 miles |  |
| Birmingham               | 82 miles |  |
| Felixstowe               | 89 miles |  |
| Huntingdon Train Station | 2 miles  |  |