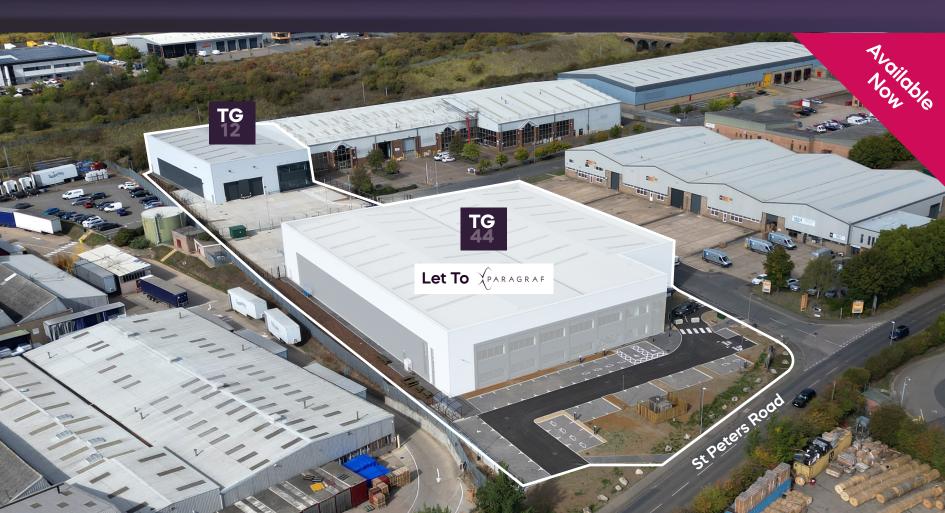

## **GAMER**

**TG** 12

ST PETER'S ROAD | HUNTINGDON | PE29 7DA

# HIGH QUALITY BUILD PROMINENT LOCATION LOCAL AMENITIES

Tower Gate consists of two newly built well specified detached industrial warehouse units in the historic town of Huntingdon.

## **Specification**

**≥** 7.5m minimum eaves

links but is also within walking distance of numerous amenities for employees.

- 27m deep yard
- 35kn/m2 floor loading

- 2 level loading doors
- High specification first floor offices