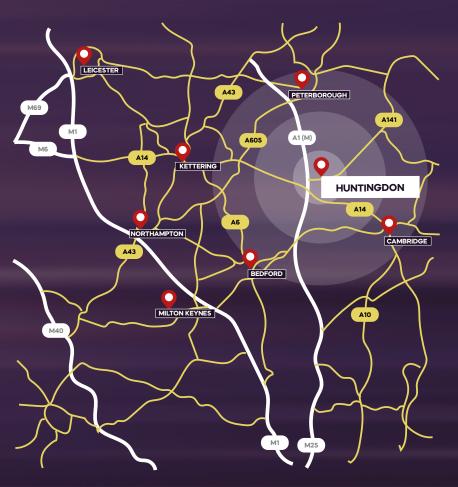

All areas shown are GIA

| Location                 | Distance |  |
|--------------------------|----------|--|
| Cambridge                | 20 miles |  |
| Northampton              | 32 miles |  |
| Stansted                 | 40 miles |  |
| Luton                    | 41 miles |  |
| Nottingham               | 48 miles |  |
| London                   | 74 miles |  |
| Birmingham               | 82 miles |  |
| Felixstowe               | 89 miles |  |
| Huntingdon Train Station | 2 miles  |  |