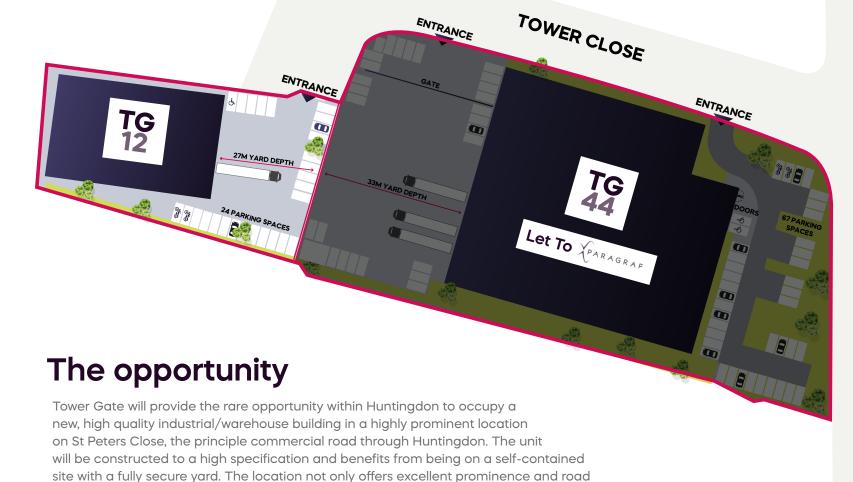

# HIGH QUALITY BUILD PROMINENT LOCATION LOCAL AMENITIES

Tower Gate consists of two newly built well specified detached industrial warehouse units in the historic town of Huntingdon.

## **Specification**

**≥** 7.5m minimum eaves

links but is also within walking distance of numerous amenities for employees.

- 27m deep yard
- 35kn/m2 floor loading

- 2 level loading doors
- High specification first floor offices