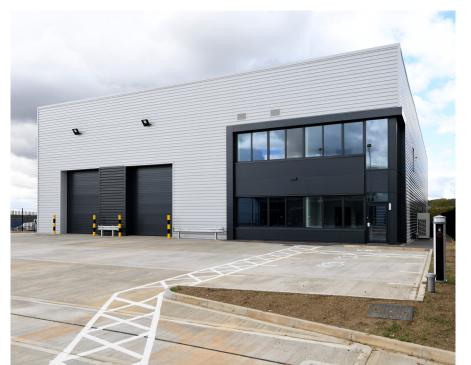

# HIGH QUALITY BUILD PROMINENT LOCATION LOCAL AMENITIES

Tower Gate consists of two newly built well specified detached industrial warehouse units in the historic town of Huntingdon.

## **Specification**

**≥** 7.5m minimum eaves

links but is also within walking distance of numerous amenities for employees.

- 27m deep yard
- 35kn/m2 floor loading

- 2 level loading doors
- High specification first floor offices