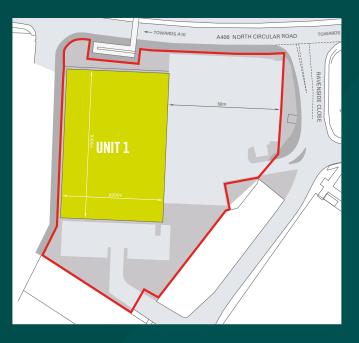

UNIT 1

| Total  | 30,615 sq ft | 2,844 sq m |
|--------|--------------|------------|
| Office | 2,000 sq ft  | 186 sq m   |
| Unit   | 28,615 sq ft | 2,658 sq m |
|        |              |            |

Approximate floor areas (GIA)

PROLOGIS.CO.UK/RAVENSIDE