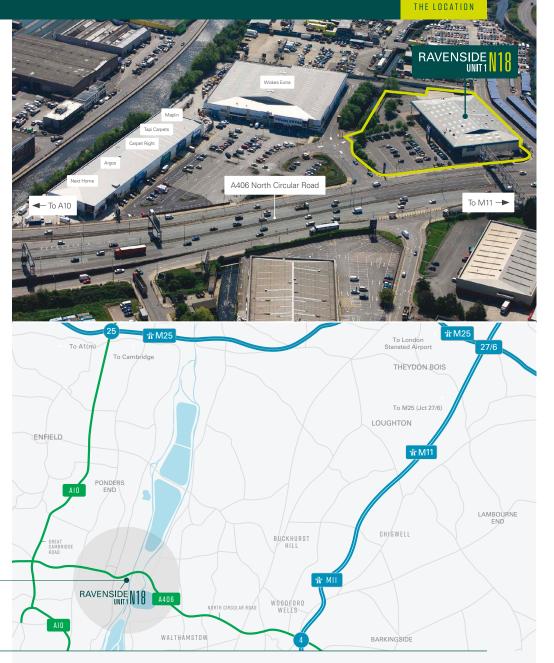

## LOCATED ON ONE THE UK'S BUSIEST ROADS WITH AN AVERAGE OF 10,000 VEHICLE MOVEMENTS PER HOUR.

Prologis Park Ravenside: Unit 1 is situated on the southern side of the A406 North Circular Road, just to the west of the Cooks Ferry roundabout. The site which offers excellent frontage and visibility to and from the dual carriageway is bordered to the east by the River Lea, to the south by the Orbital Business Park and by IKEA (300,000 sq ft) and Tesco (120,000 sq ft) superstores to west.