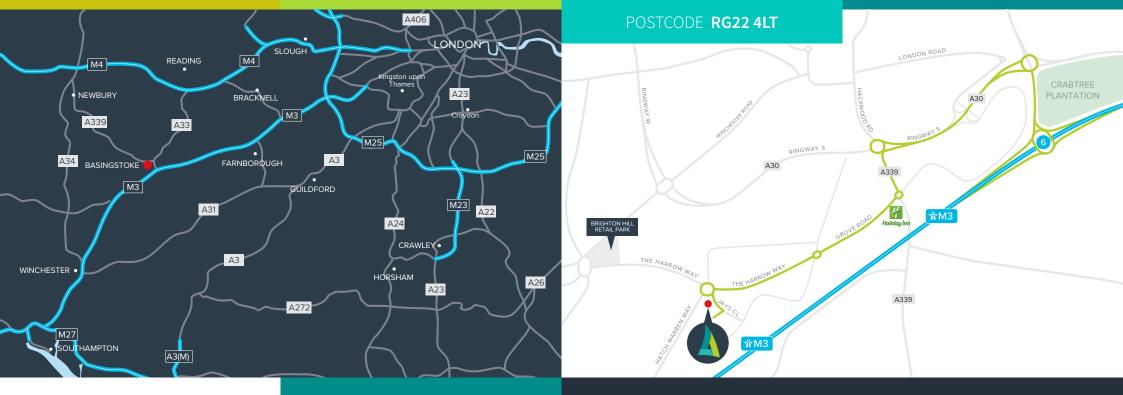

#### LOCATION

The subject property is situated within the Viables Business Park, a large business park extending to 38 hectares (97 acres) approximately 3 km (2 miles) to the southwest of Basingstoke town centre. The Park is accessed via Junction 6 on the M3 and is signposted from the motorway junction. Jay Close is accessed off Grove Road via a mini-roundabout. The unit is prominently located fronting Jays Close, to the west of Motorola's headquarters.

### Viables Industrial Estate | Basingstoke | RG22 4LT