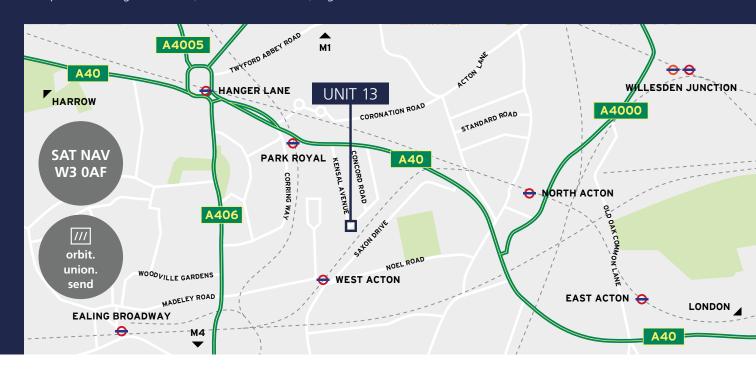

#### **COMMUNICATIONS**

| ROAD                      | MILES      |
|---------------------------|------------|
| A40                       | 200 metres |
| West Acton Station        | 400 metres |
| Park Royal Station        | 800 metres |
| Westfield Shopping Centre | 2.5        |
| M1 J16                    | 5          |
| Brent Cross               | 6          |
| London West End           | 7          |
| Heathrow Airport          | 8          |
| M25 J16                   | 10         |

#### LOCATION

VISION is situated off the A40 Western Avenue between the Gypsy Corner and Hanger Lane interchanges. Access to Vision is via Kendal Avenue or Alliance Road. Kendal Avenue is in the heart of an industrial area with prominent local occupiers including John Lewis, Black Island Studios, Jaguar Land Rover and Renault.