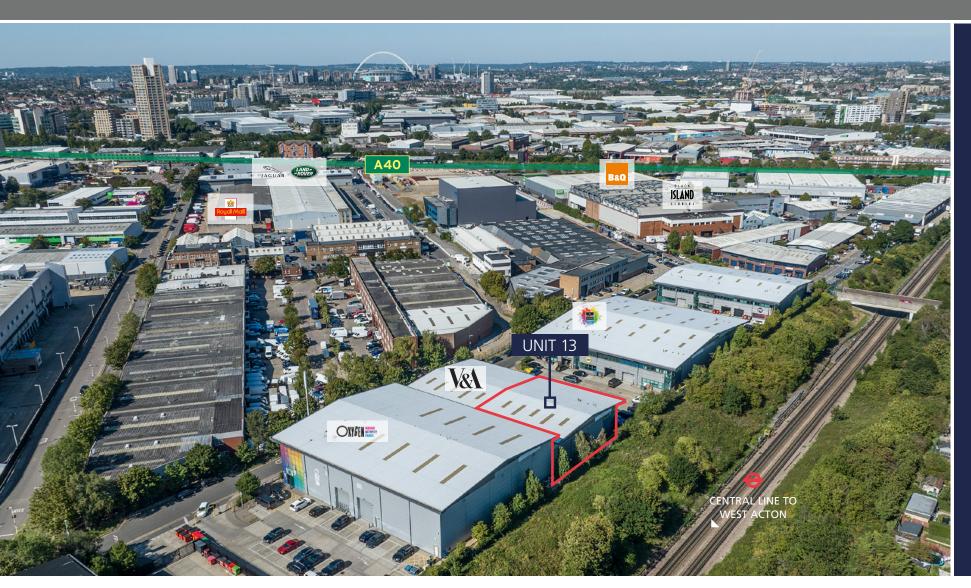

#### LOCATION

VISION is situated off the A40 Western Avenue between the Gypsy Corner and Hanger Lane interchanges. Access to Vision is via Kendal Avenue or Alliance Road. Kendal Avenue is in the heart of an industrial area with prominent local occupiers including John Lewis, Black Island Studios, Jaguar Land Rover and Renault.

#### **COMMUNICATIONS**

| ROAD                      | MILES      |
|---------------------------|------------|
| A40                       | 200 metres |
| West Acton Station        | 400 metres |
| Park Royal Station        | 800 metres |
| Westfield Shopping Centre | 2.5        |
| M1 J16                    | 5          |
| Brent Cross               | 6          |
| London West End           | 7          |
| Heathrow Airport          | 8          |
| M25 J16                   | 10         |