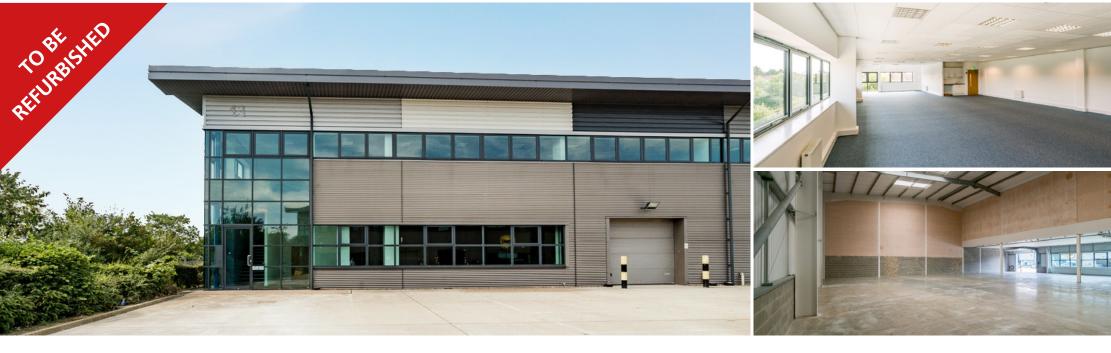

# Modern Warehouse Unit 9,213 sq ft (855.92 sq m) **TO LET**

- Excellent access to the A40
- High quality offices
- Strategic West London location
- E(g), B2, B8 uses
- 24 hour access
- Floor loading 30 kN/sq m
- **A40 200m**
- West Acton Underground 400m
- Park Royal Underground 800m

### **SPECIFICATION**

1 LEVEL ACCESS LOADING DOOR

7.5M CLEAR HEIGHT

7 DEMISED CAR PARKING SPACES

FLOOR LOADING 30 KN/SQ M UNIT 13 ■ KENDAL AVENUE ■ ACTON ■ W3 0AF