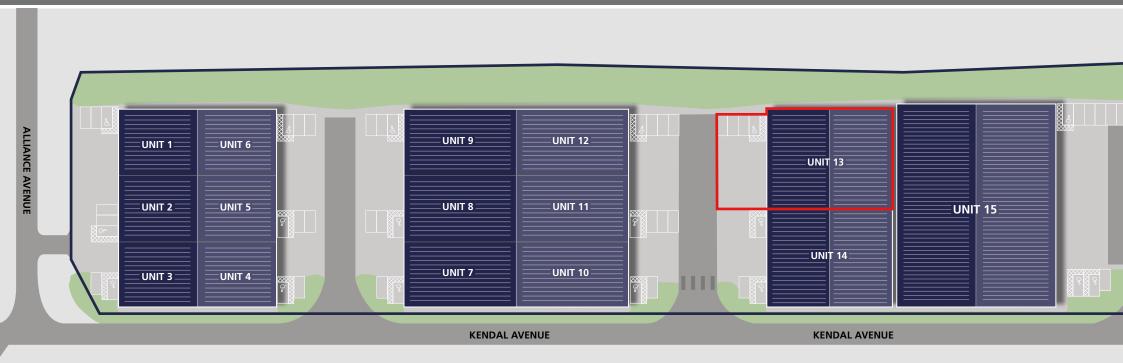

# vision

UNIT 13 ■ KENDAL AVENUE ■ ACTON ■ W3 0AF

ALLOCATED CAR PARKING

LG3 LIGHTING

7.5M EAVES

EV CHARGING POINTS (AS PART OF REFURBISHMENT)

TARGET EPC A (ONCE REFURBISHED)

SHORT WALK FROM WEST ACTON UNDERGROUND

## **ACCOMMODATION (GEA)**

| UNIT 13            | sq ft | sq m   |
|--------------------|-------|--------|
| Warehouse          | 6,731 | 625.33 |
| First Floor Office | 2,482 | 230.59 |
| Total              | 9,213 | 855.92 |