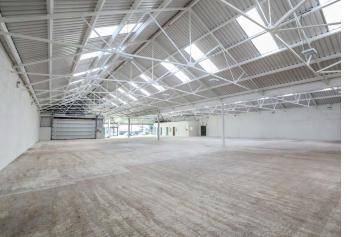

### **DESCRIPTION**

The property comprises a single storey retail/industrial warehouse unit with prominence onto the A406 North Circular Road.

- Extensively refurbished
- Three phase power
- 4m minimum height rising to 7.5m at the apex
- 6m wide loading door with covered loading for two commercial vehicles
- Car parking
- Planning Classes: A1, B1c, B2 and B8