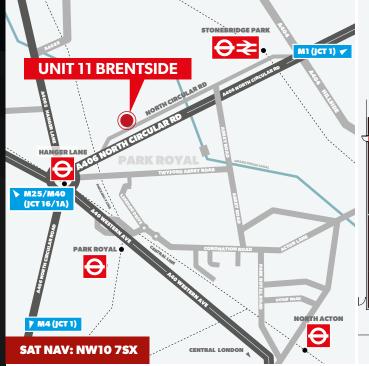

#### LOCATION

The property provides direct access to the A406 (North Circular) which in turn links to both the national motorway network (M1, M40 and M25) and the A40 Western Avenue. Also within close proximity are Stonebridge Park Station (Bakerloo line and main line) and Hanger Lane Station (Central Line and local bus routes). The famous Ace Café is situated within walking distance.

| Hanger Lane 👄        | 0.5 miles  |
|----------------------|------------|
| Stonebridge Park 👄 🔀 | 0.9 miles  |
| Park Royal 👄         | 1.0 miles  |
| M1 (J1)              | 4.5 miles  |
| M4 (J1)              | 4.3 miles  |
| M25/M40 Interchange  | 12.2 miles |
| Central London       | 9.1 miles  |
| Heathrow Airport     | 12.3 miles |
|                      |            |

Served by local buses (112 and 224).