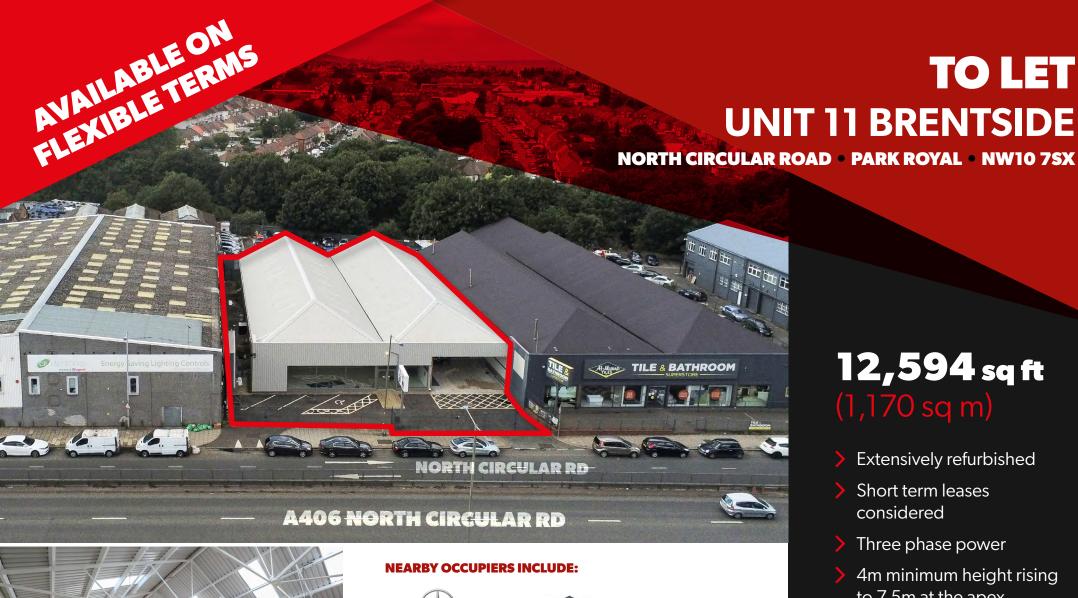

# 12,594 sq ft

TO LET

- Extensively refurbished
- Short term leases considered
- Three phase power
- 4m minimum height rising to 7.5m at the apex
- Covered loading for two commercial vehicles
- Planning Classes: A1, B1c, B2 and B8
- Prominent roadside position

### **DESCRIPTION**

The property comprises a single storey retail/industrial warehouse unit with prominence onto the A406 North Circular Road.

- Extensively refurbished
- Three phase power
- 4m minimum height rising to 7.5m at the apex
- 6m wide loading door with covered loading for two commercial vehicles
- Car parking
- Planning Classes: A1, B1c, B2 and B8

## **UNIT 11 BRENTSIDE**

#### NORTH CIRCULAR ROAD • PARK ROYAL • NW10 7SX

#### **ACCOMMODATION**

The unit comprises of the following:

| Total                  | 12,594 sq ft | (1,170 sq m) |
|------------------------|--------------|--------------|
| Covered Loading        | 883 sq ft    | (82 sq m)    |
| Ground Floor Warehouse | 11,711 sq ft | (1,088 sq m) |