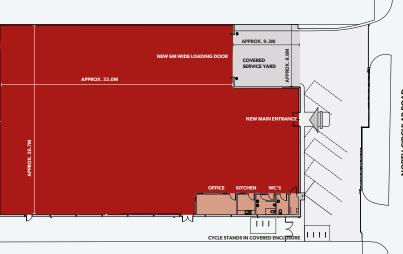

#### **ACCOMMODATION**

The unit comprises of the following:

| Total                  | 12,594 sq ft | (1,170 sq m) |
|------------------------|--------------|--------------|
| Covered Loading        | 883 sq ft    | (82 sq m)    |
| Ground Floor Warehouse | 11,711 sq ft | (1,088 sq m) |

Approximate Gross External Areas