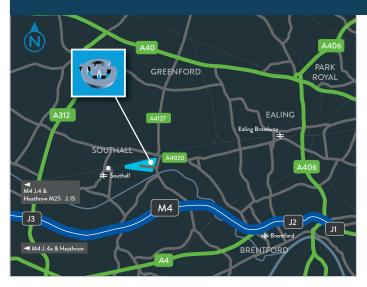

## **LOCATION**

The Great Western Industrial Park lies to the east of Southall Town Centre and to the West of Ealing and is accessed by Windmill Lane (A4127). Windmill Lane is accessed via Uxbridge Road (A4020), which provides a direct link to the Hayes Bypass (A312) to the west and Shepherds Bush to the east.

The Park can be accessed from the A40 via the Greenford Road (A4127) from the north and Junction 3 of the M4 motorway to the south west via Uxbridge Road (A4020) and the Hayes Bypass (A312).

## DISTANCES

| A40 via A4127             | 2.8 miles  |
|---------------------------|------------|
| M4 J3                     | 4.7 miles  |
| Heathrow (T1, 2, and 3)   | 7.8 miles  |
| Heathrow (Cargo Terminal) | 8.0 miles  |
| Central London            | 12.2 miles |