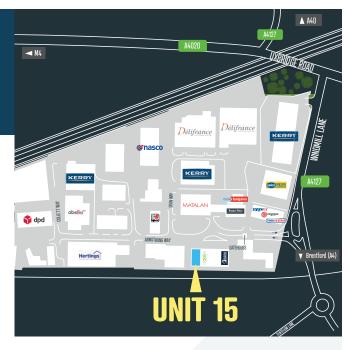

## **LOCATION**

The Great Western Industrial Park lies to the east of Southall Town Centre and to the West of Ealing and is accessed by Windmill Lane (A4127). Windmill Lane is accessed via Uxbridge Road (A4020), which provides a direct link to the Hayes Bypass (A312) to the west and Shepherds Bush to the east.

The Park can be accessed from the A40 via the Greenford Road (A4127) from the north and Junction 3 of the M4 motorway to the south west via Uxbridge Road (A4020) and the Hayes Bypass (A312).