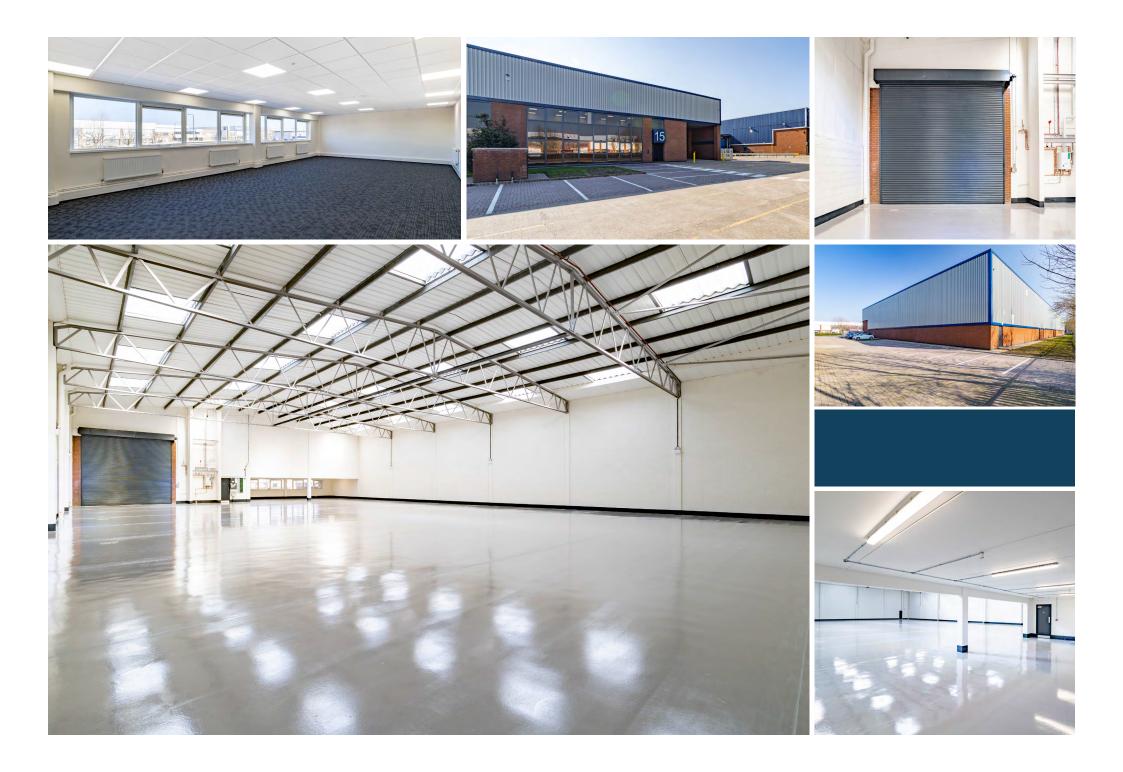

## **ACCOMMODATION**

The unit comprises of the following:

#### UNIT 15

## **FEATURES**

Salient specification details as follows:

- Steel Portal frame construction
- 6.0m clear internal height (underside of haunch)
- Recessed covered loading bay
- · Up and over loading door
- · Fitted first floor offices with undercroft
- 3 phase power