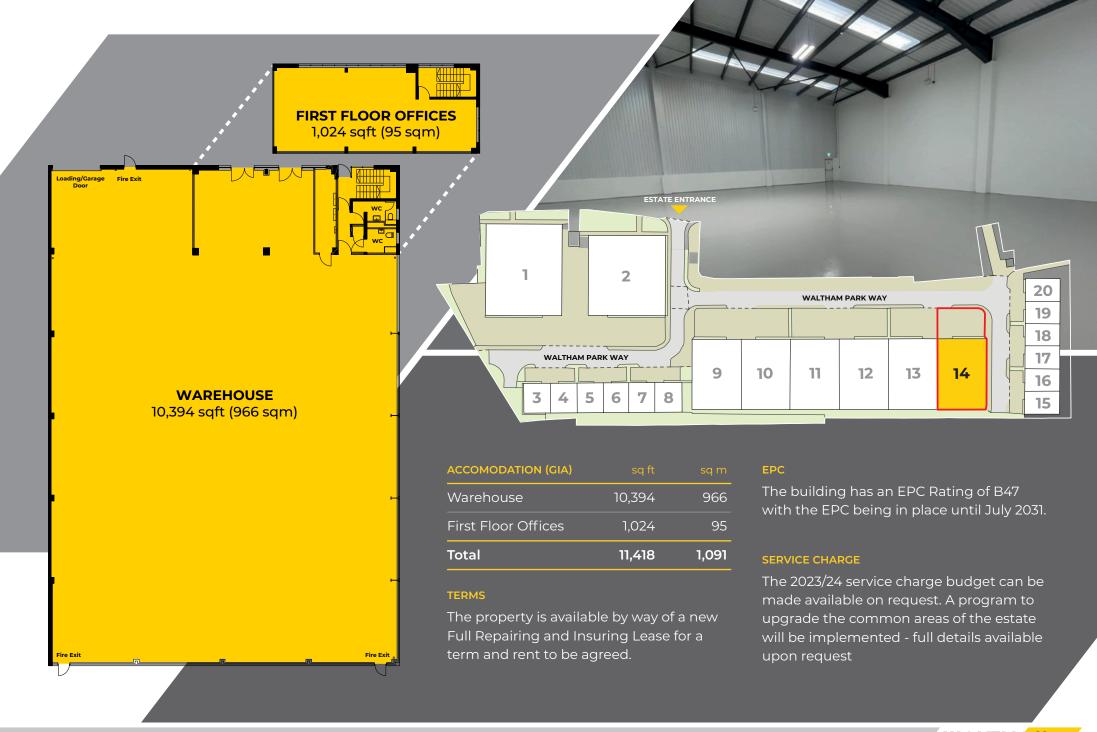

## REFURBISHED WAREHOUSE/TRADE UNIT AVAILABLE FOR IMMEDIATE OCCUPATION LONDON E17

Waltham Parkway is situated adjacent to the North Circular Road (A406) intersection with the A112 providing excellent access to the Walthamstow area and North London as well as into Central London.