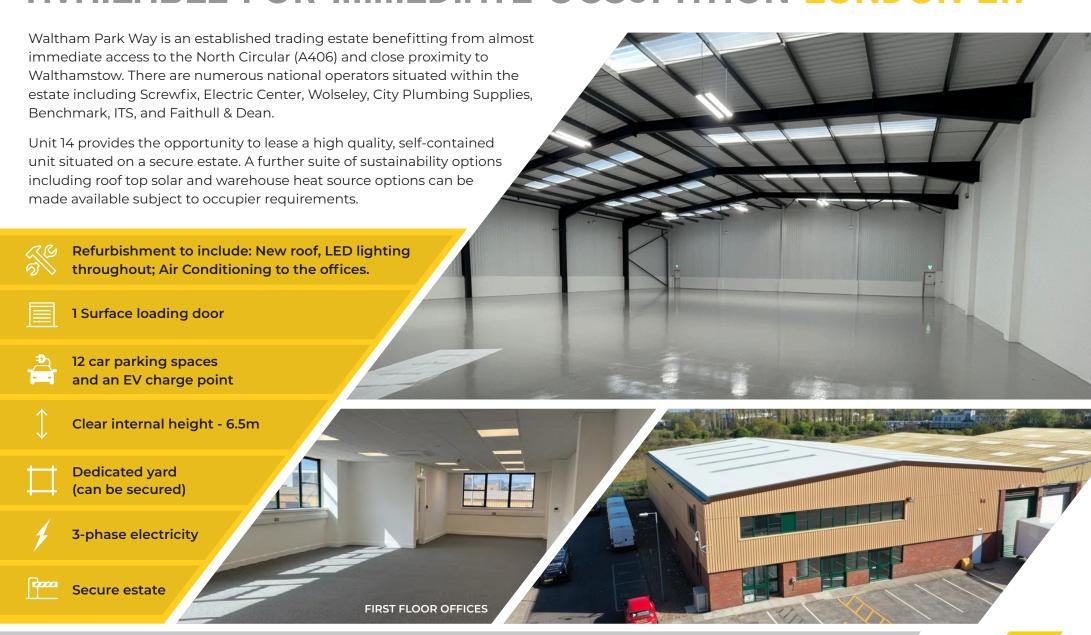

## REFURBISHED WAREHOUSE/TRADE UNIT AVAILABLE FOR IMMEDIATE OCCUPATION LONDON E17

Waltham Parkway is situated adjacent to the North Circular Road (A406) intersection with the A112 providing excellent access to the Walthamstow area and North London as well as into Central London.