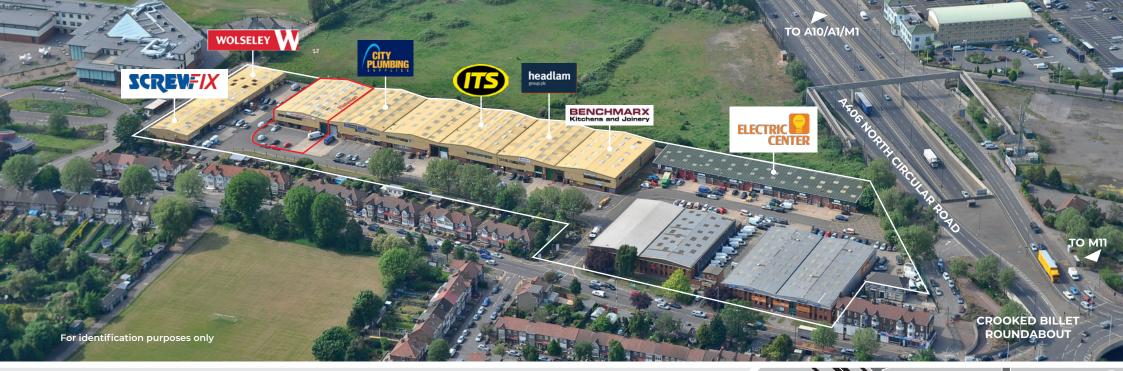

## REFURBISHED WAREHOUSE/TRADE UNIT AVAILABLE FOR IMMEDIATE OCCUPATION LONDON E17

Waltham Parkway is situated adjacent to the North Circular Road (A406) intersection with the A112 providing excellent access to the Walthamstow area and North London as well as into Central London.

## **DISTANCES**

| North Circular Road (A406)  | 0.1 Miles              | M25 (J27)       | 9.5 Miles  |
|-----------------------------|------------------------|-----------------|------------|
| Walthamstow Central Station | 1.7 Miles<br>2.4 Miles | City Airport    | 11.3 Miles |
| (Victoria and Overground)   |                        | Tilbury Docks   | 24.5 Miles |
| M11 (J4)                    |                        | London Stansted |            |
| Central London              | 7.0 Miles              | Airport         | 27.6 Miles |
|                             |                        |                 |            |