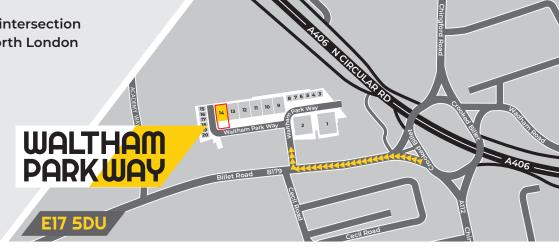

## REFURBISHED WAREHOUSE/TRADE UNIT AVAILABLE FOR IMMEDIATE OCCUPATION LONDON E17

Waltham Parkway is situated adjacent to the North Circular Road (A406) intersection with the A112 providing excellent access to the Walthamstow area and North London as well as into Central London.

## **DISTANCES**

| North Circular Road (A406)  | 0.1 Miles              | M25 (J27)       | 9.5 Miles  |
|-----------------------------|------------------------|-----------------|------------|
| Walthamstow Central Station | 1.7 Miles<br>2.4 Miles | City Airport    | 11.3 Miles |
| (Victoria and Overground)   |                        | Tilbury Docks   | 24.5 Miles |
| M11 (J4)                    |                        | London Stansted |            |
| Central London              | 7.0 Miles              | Airport         | 27.6 Miles |
|                             |                        |                 |            |