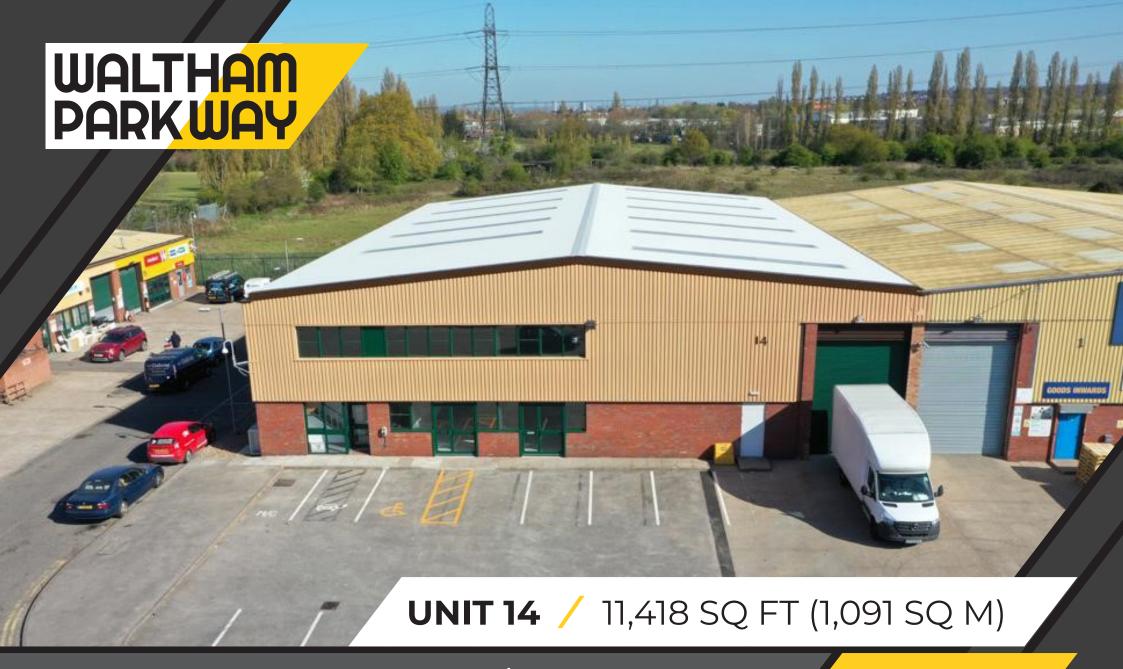

REFURBISHED WAREHOUSE/TRADE UNIT WALTHAMSTOW, LONDON E17 5DU

TO LET

## REFURBISHED WAREHOUSE/TRADE UNIT AVAILABLE FOR IMMEDIATE OCCUPATION LONDON E17

Waltham Parkway is situated adjacent to the North Circular Road (A406) intersection with the A112 providing excellent access to the Walthamstow area and North London as well as into Central London.