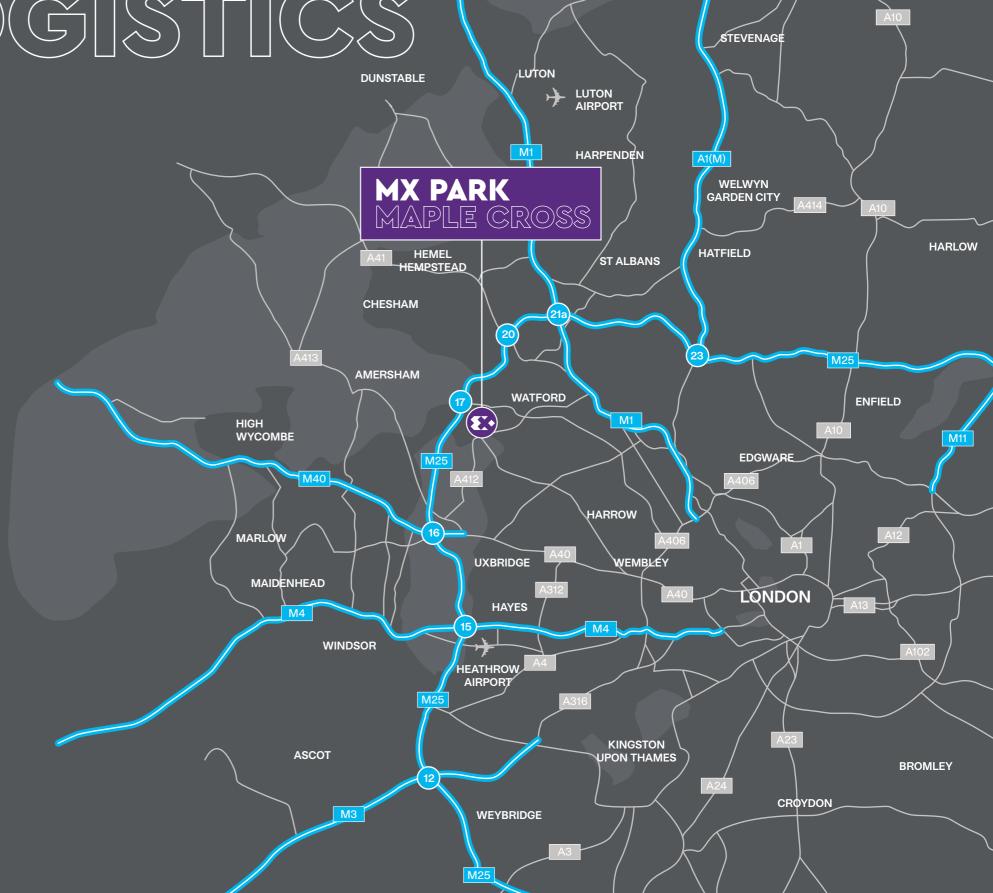

### URBAN LOGISTICS

MX Park lies within Maple Cross, Rickmansworth, less than one mile from the M25 J17. It is excellently located to access the M25, M40, M4, M1, Heathrow Airport and Greater London and it's strategic position will enable businesses to access a large consumer base.

The site is accessed via Denham Way / North Orbital Road, A412, which connects to the M40 J1 and Watford / A41.

| Location              | Distance   | Time    |
|-----------------------|------------|---------|
| M25 J17               | 0.8 miles  | 3 mins  |
| Rickmansworth Station | 1.9 miles  | 5 mins  |
| M40 J1A               | 8.1 miles  | 15 mins |
| M1 / M25 Intersection | 9.6 miles  | 15 mins |
| M4 J4B                | 11.3 miles | 22 mins |
| Heathrow Airport      | 15.5 miles | 20 mins |
| Park Royal            | 16.2 miles | 32 mins |
| Central London        | 23.1 miles | 53 mins |