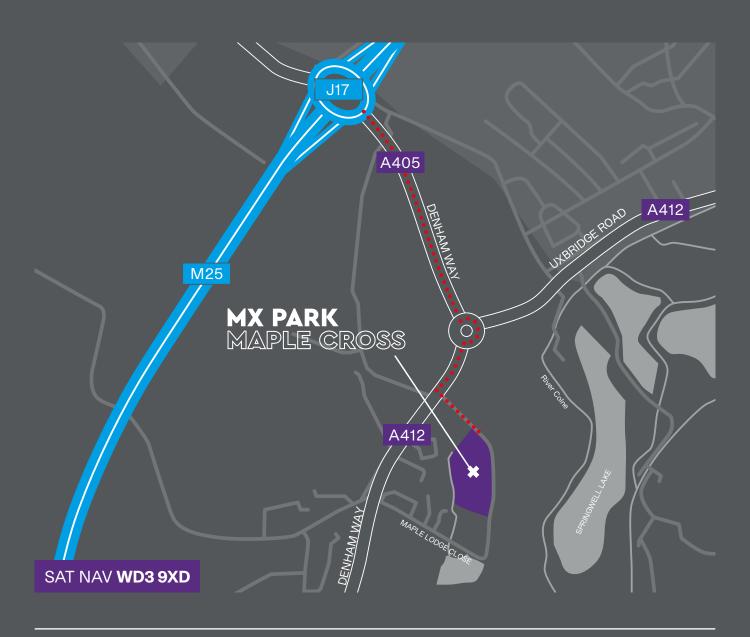

### URBAN LOGISTICS

MX Park lies within Maple Cross, Rickmansworth, less than one mile from the M25 J17. It is excellently located to access the M25, M40, M4, M1, Heathrow Airport and Greater London and it's strategic position will enable businesses to access a large consumer base.

The site is accessed via Denham Way / North Orbital Road, A412, which connects to the M40 J1 and Watford / A41.

| Location              | Distance   | Time    |
|-----------------------|------------|---------|
| M25 J17               | 0.8 miles  | 3 mins  |
| Rickmansworth Station | 1.9 miles  | 5 mins  |
| M40 J1A               | 8.1 miles  | 15 mins |
| M1 / M25 Intersection | 9.6 miles  | 15 mins |
| M4 J4B                | 11.3 miles | 22 mins |
| Heathrow Airport      | 15.5 miles | 20 mins |
| Park Royal            | 16.2 miles | 32 mins |
| Central London        | 23.1 miles | 53 mins |