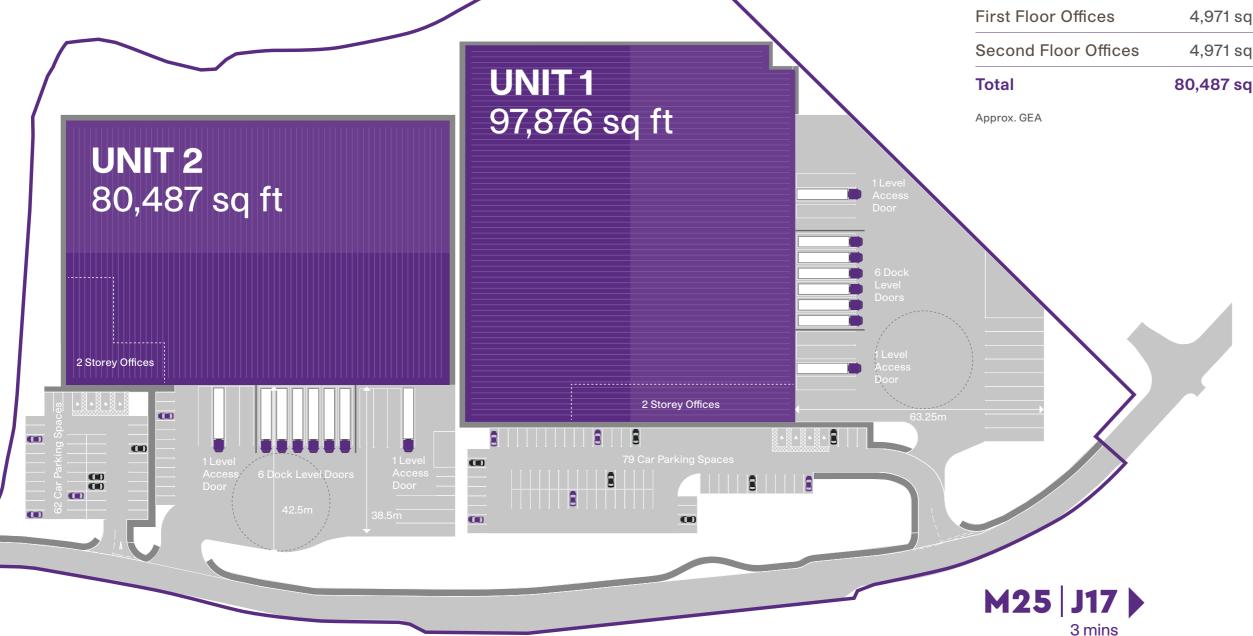

### **UNIT 1**

| Total                | 97,876 sqft | 9,093 sq m |
|----------------------|-------------|------------|
| Second Floor Offices | 5,895 sqft  | 548 sq m   |
| First Floor Offices  | 5,895 sqft  | 548 sq m   |
| Core Area            | 640 sqft    | 59 sq m    |
| Warehouse            | 85,446 sqft | 7,938 sq m |

### **UNIT 2**

| Total                | 80,487 sqft | 7,478 sq m |
|----------------------|-------------|------------|
| Second Floor Offices | 4,971 sqft  | 462 sq m   |
| First Floor Offices  | 4,971 sqft  | 462 sq m   |
| Core Area            | 605 sqft    | 56 sq m    |
| Warehouse            | 69,940 sqft | 6,468 sq m |