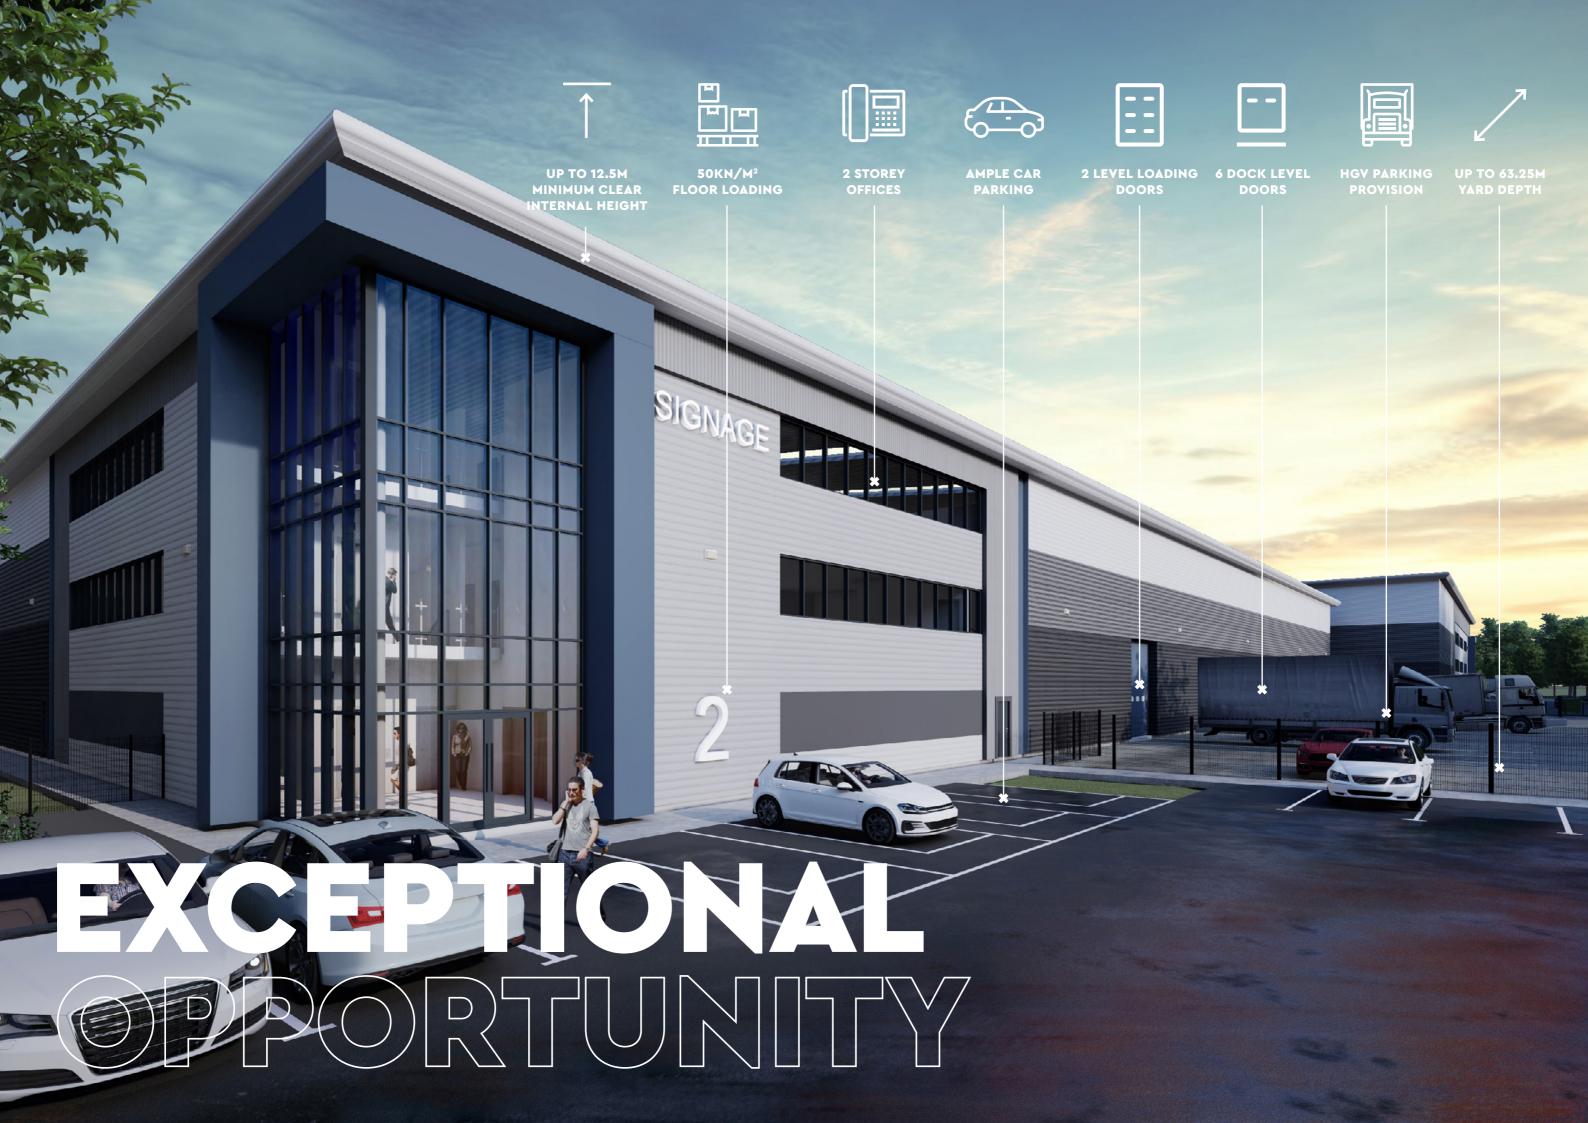

## SPECIFICATION

MX Park is a brand new development of two high specification distribution warehouse units of 80,487 sq ft and 97,876 sq ft, each with two storey office space and ample car parking facilities.

Each unit boasts 6 dock level and 2 level access doors, plus a minimum clear internal height of 10m (Unit 2) and 12.5m (Unit 1). The units will be available for occupation from Q4 2021 onwards.