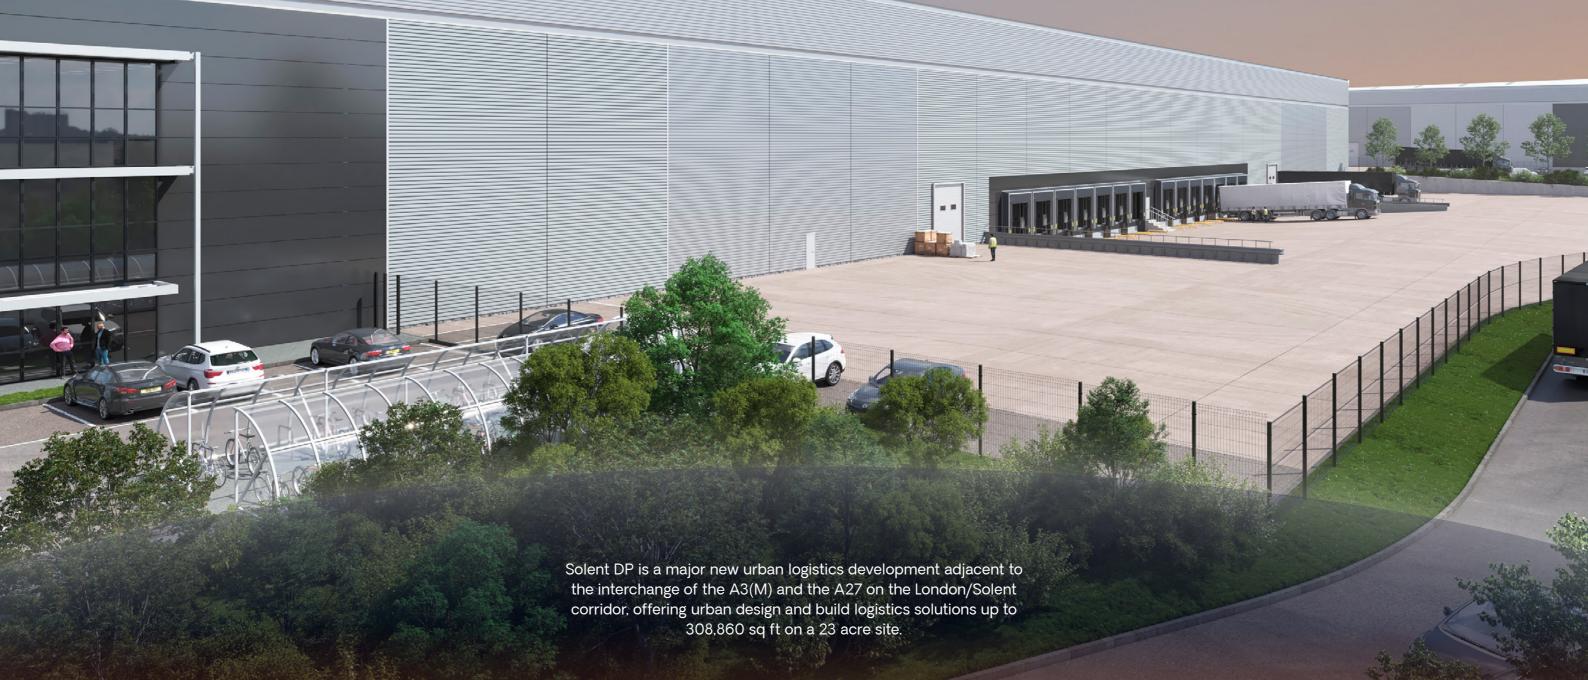

## SOLENT

DISTRIBUTION PARK

#### MADE FOR

## JUSTRIBUTION



WARBLINGTO

Chichester (12 miles) Brighton (45 miles)

DPD Local

Marks & Spencer

Lockheed

Screwfix

Oberon Performance

## DYNAMIC BUSINESS LOCATION

Waterlooville (4.1 miles) London (77 miles)

A27

A3 (M)

Portsmouth (5.8 miles) Southampton (21 miles)

Solent DP occupies a prominent position within a significant employment area, benefitting from outstanding transport links to the UK motorway network, south coast and the busy sea ports of Southampton and Portsmouth.

BEDHAMPTON



## MASTERPLAN ONE

| Unit       | sq ft   | sq m   |
|------------|---------|--------|
| Warehouse  | 291,630 | 27,094 |
| FF Offices | 13,970  | 1,298  |
| Total GIA  | 305,600 | 28,392 |



# SOLENT DISTRIBUTION PARK FIRST & SECOND FLOOR OFFICES UNIT 1 UNIT 2

## MASTERPLAN TWO

| Units              | sq