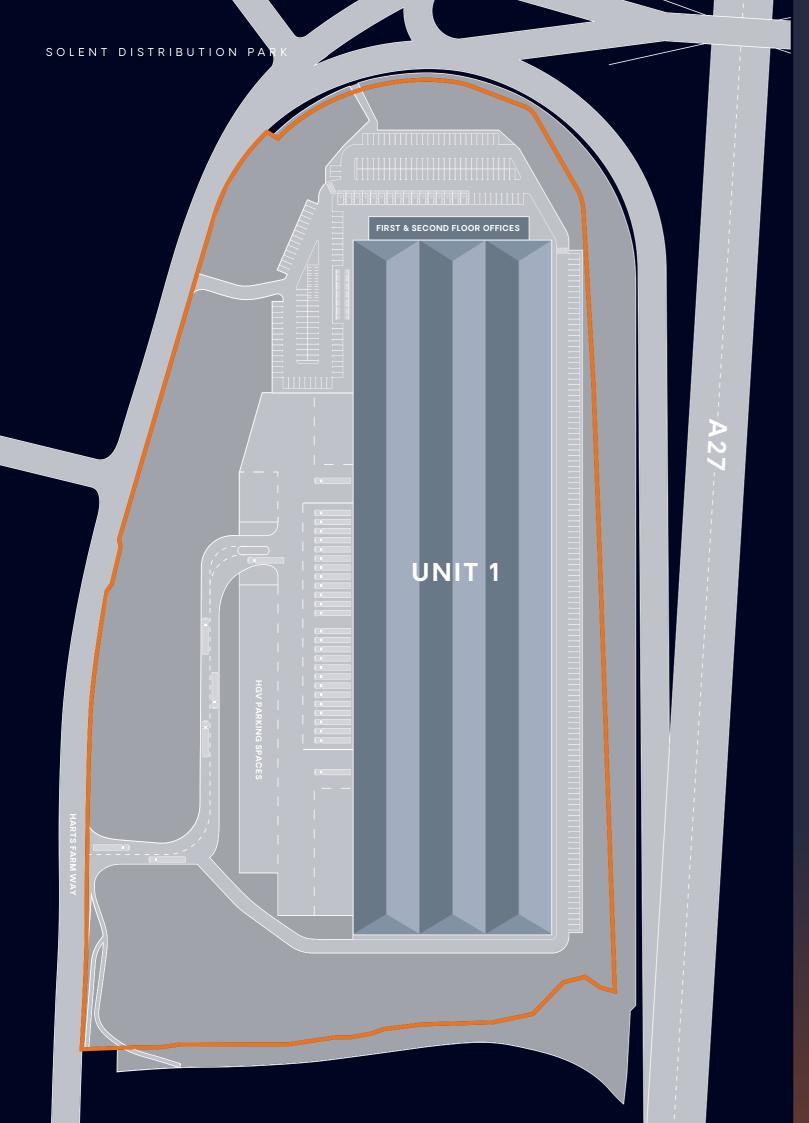

# SOLENT DISTRIBUTION PARK FIRST & SECOND FLOOR OFFICES UNIT 1 UNIT 2

## MASTERPLAN TWO

| Units              | sq ft   | sq m   |
|--------------------|---------|--------|
| Unit 1             | 174,045 | 16,169 |
| Two Storey Offices | 19,405  | 1,803  |
| Subtotal           | 193,450 | 17,972 |
|                    |         |        |
| Unit 2             | 101,460 | 9,426  |
| Two Storey Offices | 13,950  | 1,296  |
| Subtotal           | 115,410 | 10,722 |
| Total GIA          | 308,860 | 28,694 |