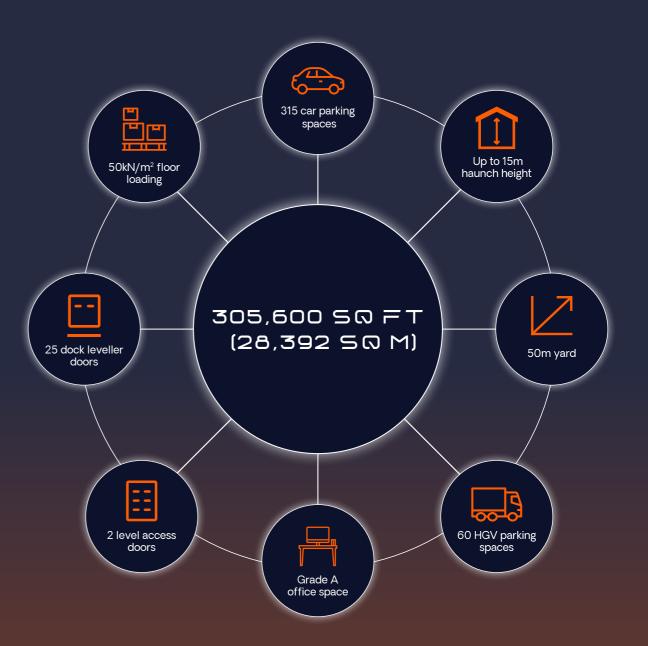

## MASTERPLAN ONE

| Unit       | sq ft   | sq m   |
|------------|---------|--------|
| Warehouse  | 291,630 | 27,094 |
| FF Offices | 13,970  | 1,298  |
| Total GIA  | 305,600 | 28,392 |