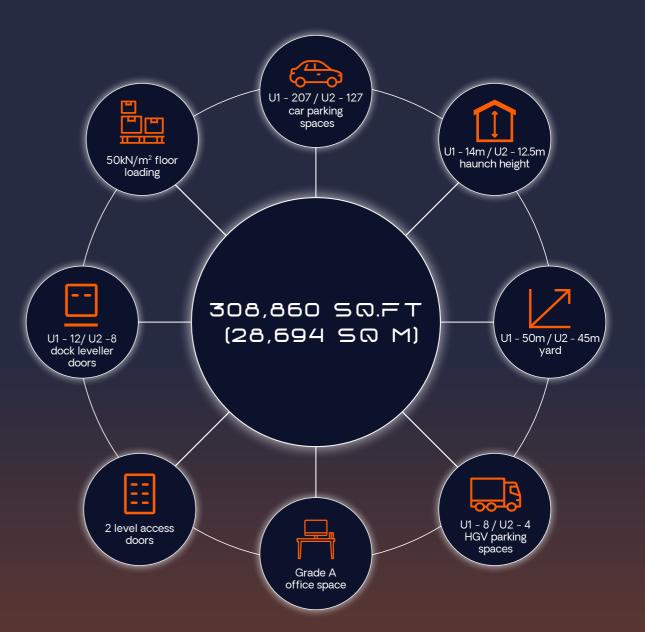

## MASTERPLAN TWO

| Units              | sq ft   | sq m   |
|--------------------|---------|--------|
| Unit 1             | 174,045 | 16,169 |
| Two Storey Offices | 19,405  | 1,803  |
| Subtotal           | 193,450 | 17,972 |
|                    |         |        |
| Unit 2             | 101,460 | 9,426  |
| Two Storey Offices | 13,950  | 1,296  |
| Subtotal           | 115,410 | 10,722 |
| Total GIA          | 308,860 | 28,694 |