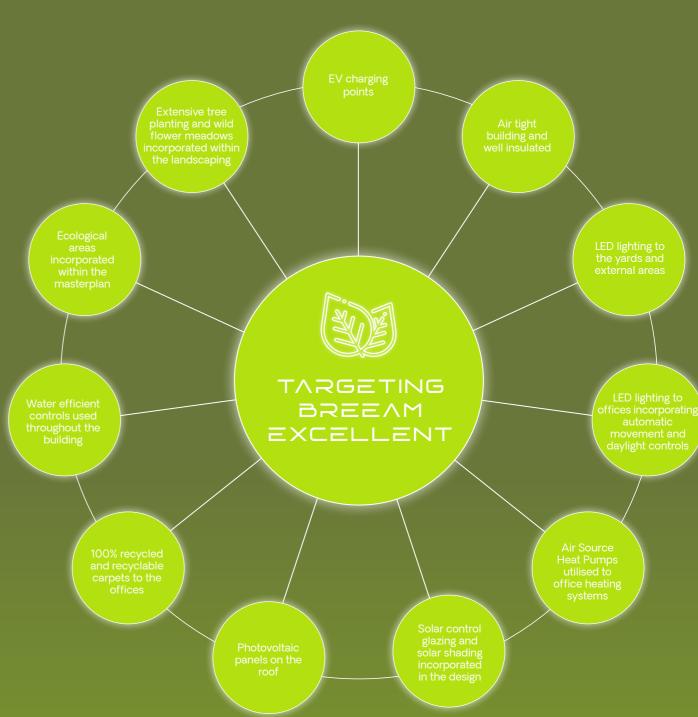

d the busy sea ports of Southampton and Portsmouth.

BEDHAMPTON



## MASTERPLAN ONE

| Unit       | sq ft   | sq m   |
|------------|---------|--------|
| Warehouse  | 291,630 | 27,094 |
| FF Offices | 13,970  | 1,298  |
| Total GIA  | 305,600 | 28,392 |



# SOLENT DISTRIBUTION PARK FIRST & SECOND FLOOR OFFICES UNIT 1 UNIT 2

## MASTERPLAN TWO

| Units              | sq ft   | sq m   |
|--------------------|---------|--------|
| Unit 1             | 174,045 | 16,169 |
| Two Storey Offices | 19,405  | 1,803  |
| Subtotal           | 193,450 | 17,972 |
|                    |         |        |
| Unit 2             | 101,460 | 9,426  |
| Two Storey Offices | 13,950  | 1,296  |
| Subtotal           | 115,410 | 10,722 |
| Total GIA          | 308,860 | 28,694 |





## TOVARDS AGENER FUTURE



SOLENT DISTRIBUTION PARK



### MULTIMODAL LOGISTICS HUB

| LOCATION                  | MILES |
|---------------------------|-------|
| A27                       | 0.2   |
| Junction 5 A3 (M)         | 0.3   |
| Havant Railway Station    | 2.0   |
| Junction 12 M27           | 3.3   |
| Junction 5 M3             | 34    |
| Junction 11 M4            | 46    |
| Junction 10 M25           | 52    |
| London                    | 70    |
| Midlands M40 (J9) via A34 | 94    |

| AIRPORTS    | MILES |
|-------------|-------|
| Southampton | 20    |
| Gatwick     | 58    |
| Heathrow    | 59    |

| PORTS                         | MILES |
|-------------------------------|-------|
| Portsmouth International Port | 5.8   |
| Southampton Port              | 21    |
| Dover Port