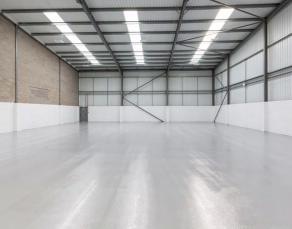

# DESCRIPTION

City Cross Business Park is a modern, prominently located industrial estate comprising 7 units of a steel portal frame construction. Unit 1 has been extensively refurbished and benefits from office accommodation at first floor level. Unit 2 is to be refurbished and is subject to vacant possession. Externally there is a shared yard and allocated car parking. There is the ability to secure the yards.

## **SPECIFICATION**

Salient specification details as follows:

- Fully refurbished
- Minimum clear height of 7.7m
- 2 ground level loading doors
- Allocated car parking
- Ancillary offices