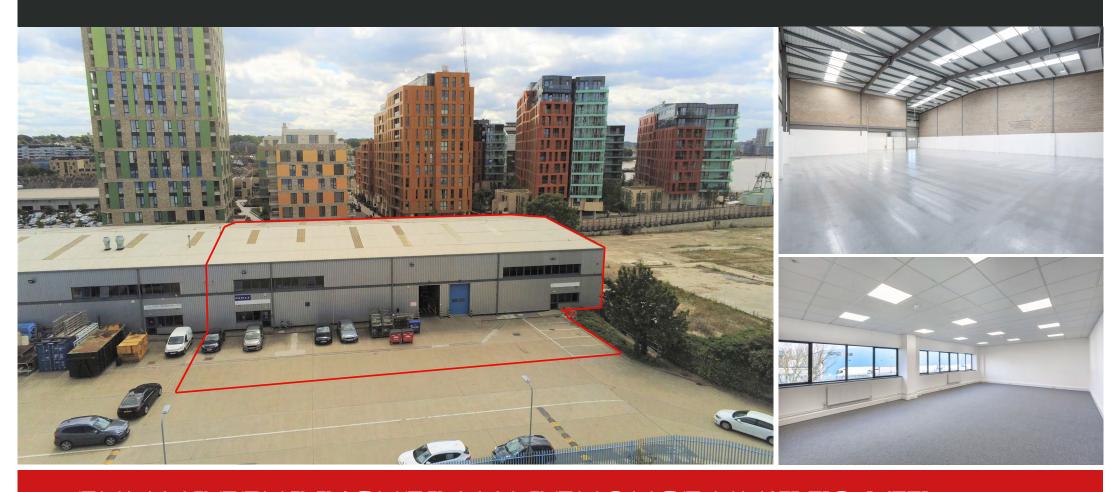

# UNITS 1 & 2 CITY CROSS BUSINESS PARK

SALUTATION ROAD | GREENWICH | LONDON | SE10 OAT

**7,309 – 17,130 SQ FT** (679.03 – 1,591.43 SQ M)

# DESCRIPTION

City Cross Business Park is a modern, prominently located industrial estate comprising 7 units of a steel portal frame construction. Unit 1 has been extensively refurbished and benefits from office accommodation at first floor level. Unit 2 is to be refurbished and is subject to vacant possession. Externally there is a shared yard and allocated car parking. There is the ability to secure the yards.

## **SPECIFICATION**

Salient specification details as follows:

- Fully refurbished
- Minimum clear height of 7.7m
- 2 ground level loading doors
- Allocated car parking
- Ancillary offices