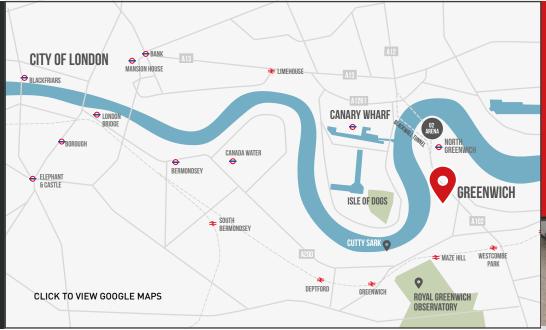

## LOCATION

City Cross Business Park is situated on the western side of Greenwich Peninsula, in a prominent position adjacent to the Blackwall Tunnel Approach Road (A102) and within close proximity to the O2 Arena. North Greenwich is the main transport hub and provides excellent public transport links with the Underground and bus networks within a 10 minute walk of the estate.

# DISTANCES

| BLACKWALL TUNNEL (A102)      | 0.3 MILES  |
|------------------------------|------------|
| WESTCOMBE PARK TRAIN STATION | 1 MILE     |
| NORTH GREENWICH UNDERGROUND  | 1 MILE     |
| A13                          | 1.8 MILES  |
| A2                           | 3 MILES    |
| LONDON CITY AIRPORT          | 5 MILES    |
| CENTRAL LONDON               | 8.6 MILES  |
| M25 (J1)                     | 12.1 MILES |
|                              |            |