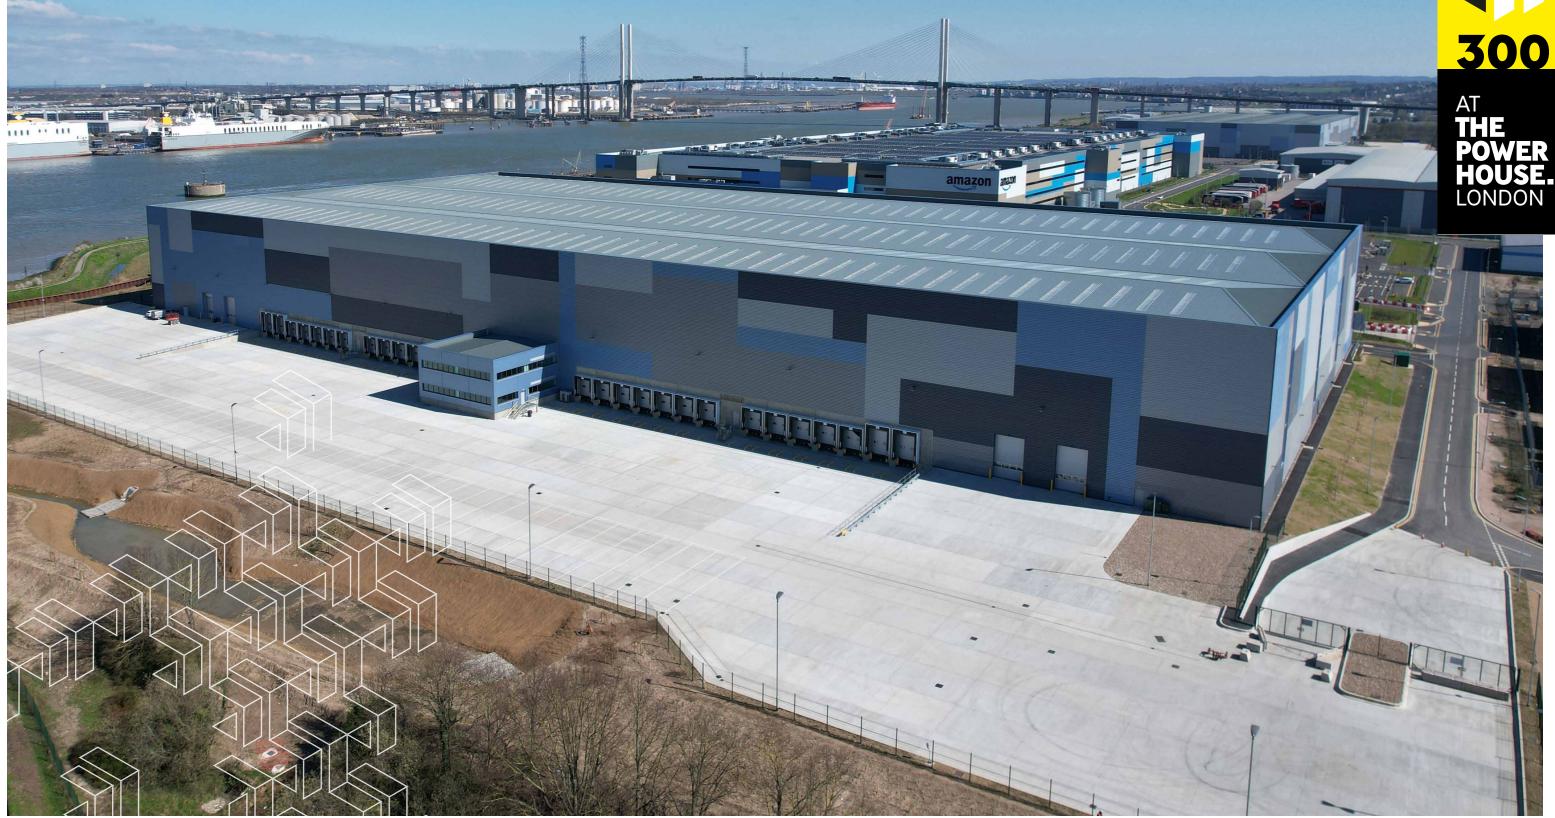

# NEW 304,196 SQ FT LOGISTICS FACILITY INSIDE THE M25

TO LET AVAILABLE FOR IMMEDIATE OCCUPATION DA1 5XU

COLOR COLOR

# 304,196 SQ FT IN AN IDEAL LOGISTICS LOCATION

DARTFORD

1206

crosswater'

Indicative CGI image

# AN OUTSTANDING LOGISTICS UNIT AT A LANDMARK DEVELOPMENT