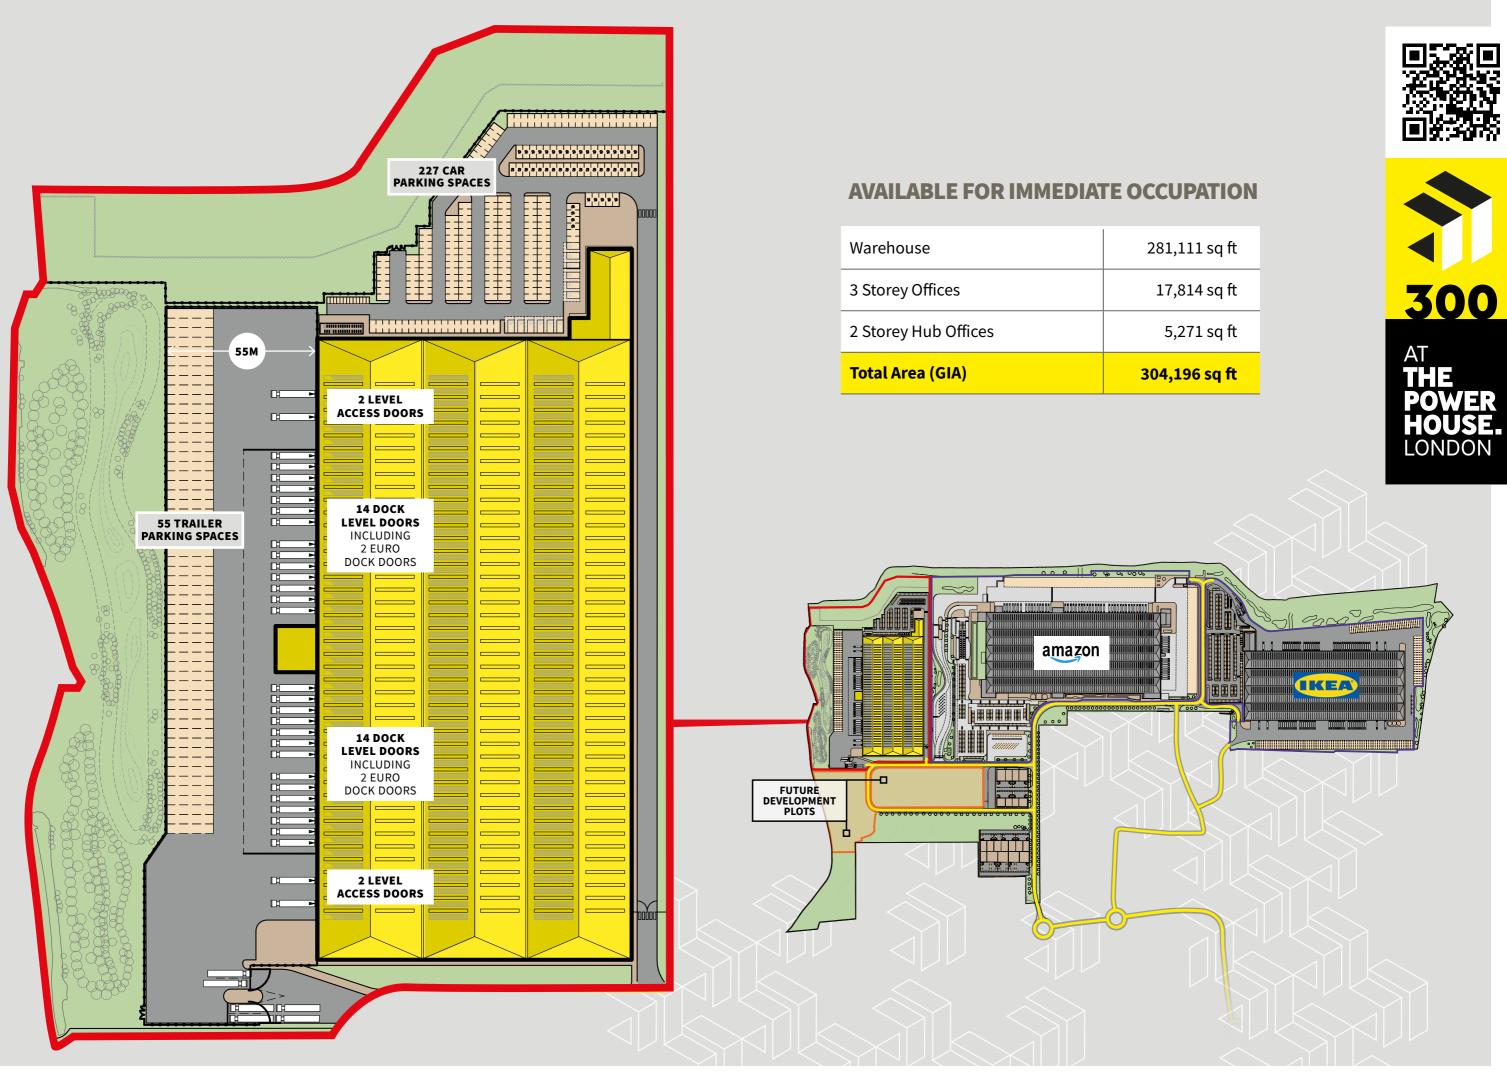

# NEW 304,196 SQ FT LOGISTICS FACILITY INSIDE THE M25

TO LET AVAILABLE FOR IMMEDIATE OCCUPATION DA1 5XU

COLOR COLOR

# AN OUTSTANDING LOGISTICS UNIT AT A LANDMARK DEVELOPMENT