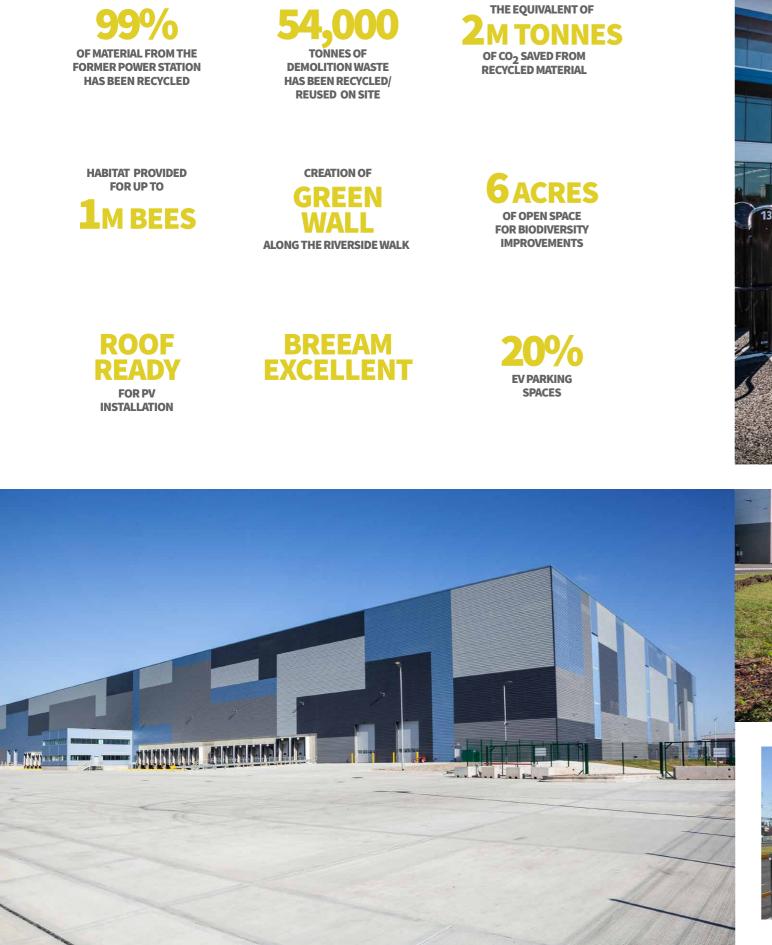

### **POWERING SUSTAINABILITY**

Strategically located on the M25 close to the Dartford Crossing, The Powerhouse.London has direct access to Central London and the South East.