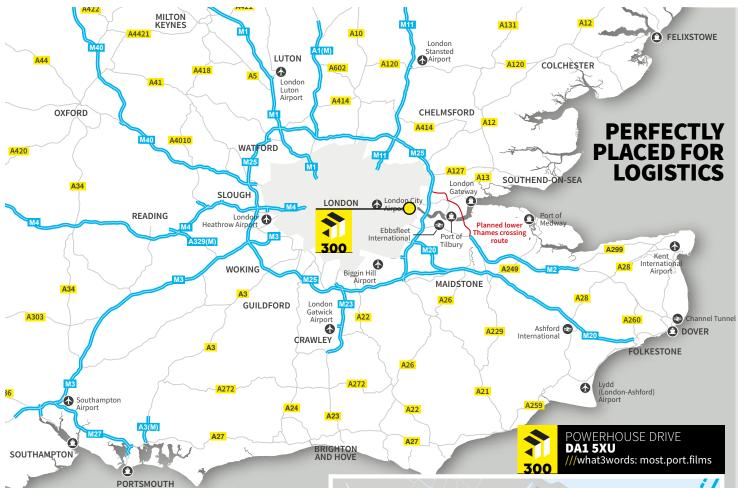

### **POWERING SUSTAINABILITY**

Strategically located on the M25 close to the Dartford Crossing, The Powerhouse.London has direct access to Central London and the South East.

#### **DRIVE DISTANCES**

| Ebbsfleet International Station | 7 miles  |
|---------------------------------|----------|
| Port of Tilbury                 | 12 miles |
| London Gateway                  | 14 miles |
| London City Airport             | 16 miles |
| Central London                  | 20 miles |
| London Stansted Airport         | 38 miles |
| London Gatwick Airport          | 39 miles |
| Ashford International Station   | 44 miles |
| Channel Tunnel                  | 56 miles |
| London Luton Airport            | 57 miles |
| Port of Dover                   | 61 miles |
| Port of Felixstowe              | 79 miles |
| Portsmouth International Port   | 93 miles |
| Port of Southampton             | 98 miles |