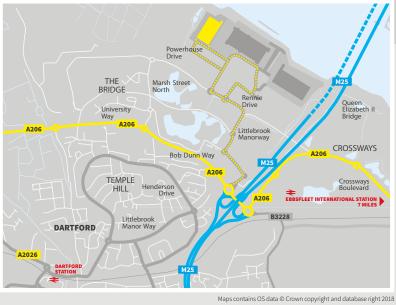

### **POWERING SUSTAINABILITY**

Strategically located on the M25 close to the Dartford Crossing, The Powerhouse.London has direct access to Central London and the South East.

#### **DRIVE DISTANCES**

| Ebbsfleet International Station | 7 miles  |
|---------------------------------|----------|
| Port of Tilbury                 | 12 miles |
| London Gateway                  | 14 miles |
| London City Airport             | 16 miles |
| Central London                  | 20 miles |
| London Stansted Airport         | 38 miles |
| London Gatwick Airport          | 39 miles |
| Ashford International Station   | 44 miles |
| Channel Tunnel                  | 56 miles |
| London Luton Airport            | 57 miles |
| Port of Dover                   | 61 miles |
| Port of Felixstowe              | 79 miles |
| Portsmouth International Port   | 93 miles |
| Port of Southampton             | 98 miles |