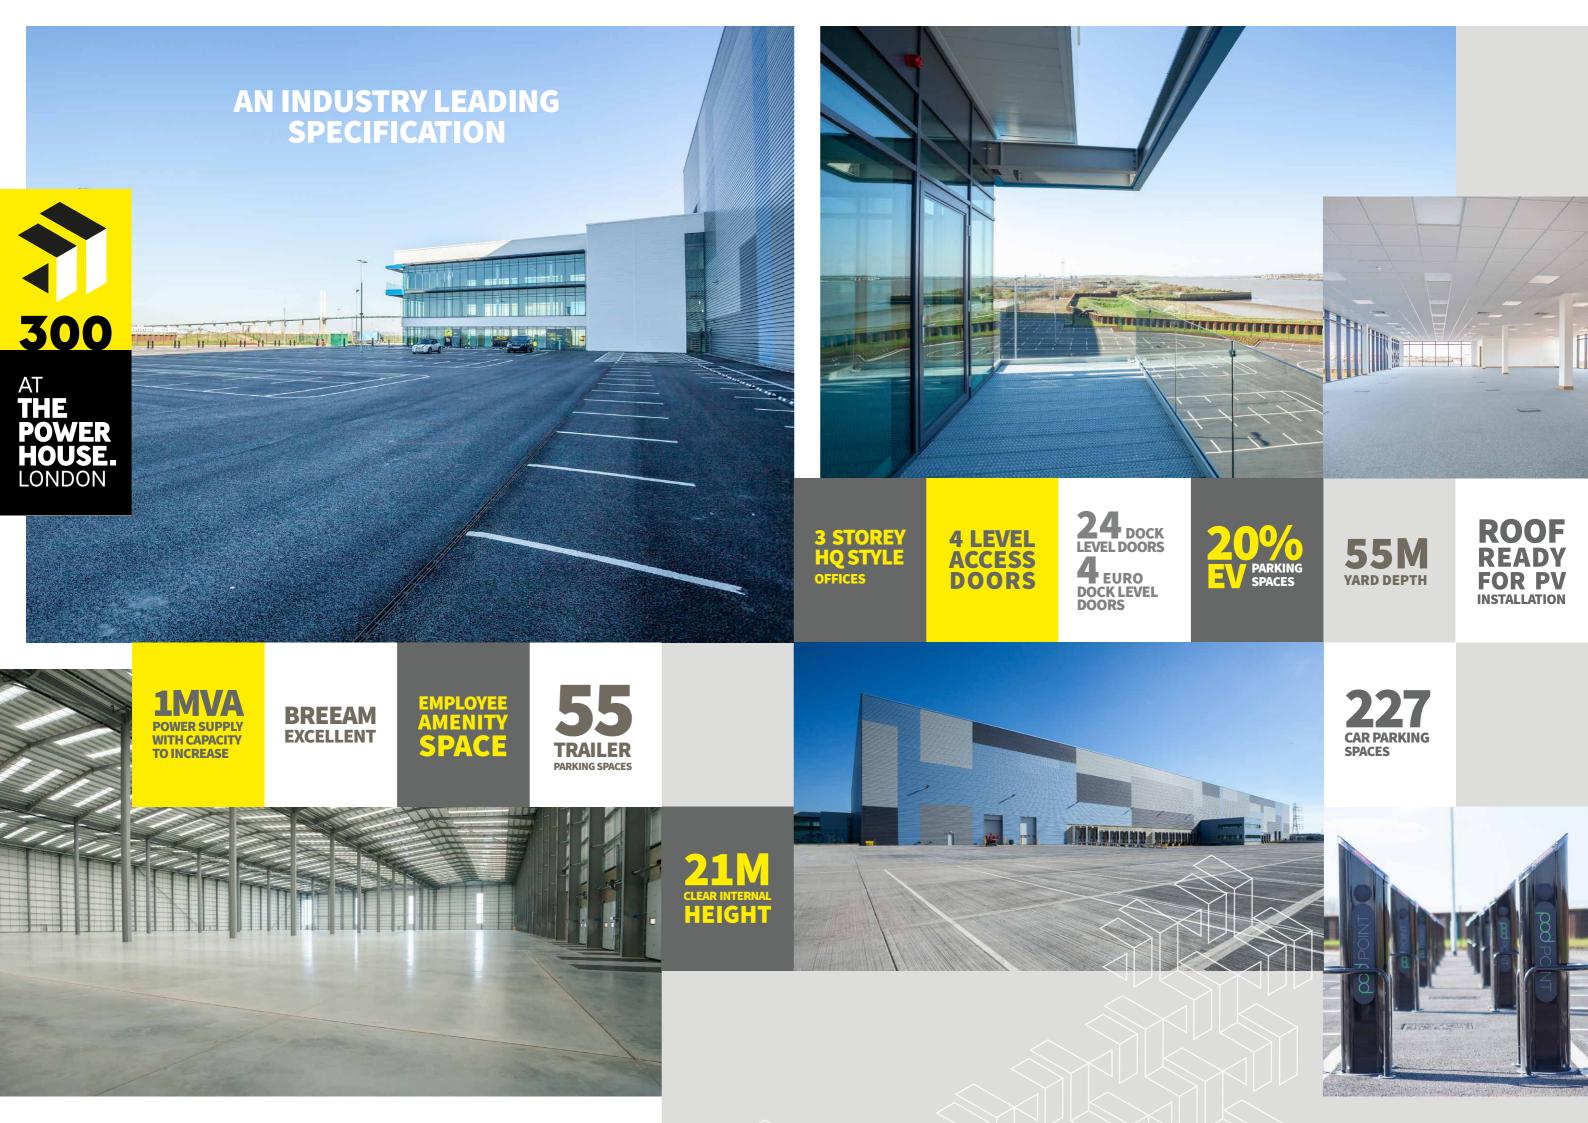

# NEW 304,196 SQ FT LOGISTICS FACILITY INSIDE THE M25

TO LET AVAILABLE FOR IMMEDIATE OCCUPATION DA1 5XU

COLOR COLOR











# 304,196 SQ FT IN AN IDEAL LOGISTICS LOCATION

DARTFORD

1206

crosswater'

Indicative CGI image

# AN OUTSTANDING LOGISTICS UNIT AT A LANDMARK DEVELOPMENT

















#### **POWERING ESG**







**356K** HOUSEHOLDS

WITHIN A 30 MINUTE DRIVETIME

UP TO 20,500 NEW DWELLINGS COULD BE DELIVERED

WITHIN CATCHMENT IN THE NEXT 5 YEARS 580K PEOPLE ACTIVE IN THE LOCAL

IN THE LOCAL LABOUR MARKET

222,900 PEOPLE HAVE QUALIFICATIONS RELEVANT TO LOGISTICS

<sup>†</sup> NVQ LEVELS 1 AND 2 + OTHER QUALIFICATIONS (INCL. APPRENTICESHIPS)

**AND DISTRIBUTION<sup>†</sup>** 

9,200 RESIDENTS LOOKING FOR EMPLOYMENT

2,900

SOURCE: 2018 REGENERIS REPORT

### **POWERING SUSTAINABILITY**











Strategically located on the M25 close to the Dartford Crossing, The Powerhouse.London has direct access to Central London and the South East.

#### **DRIVE DISTANCES**

| Ebbsfleet International Station | 7 miles  |
|---------------------------------|----------|
| Port