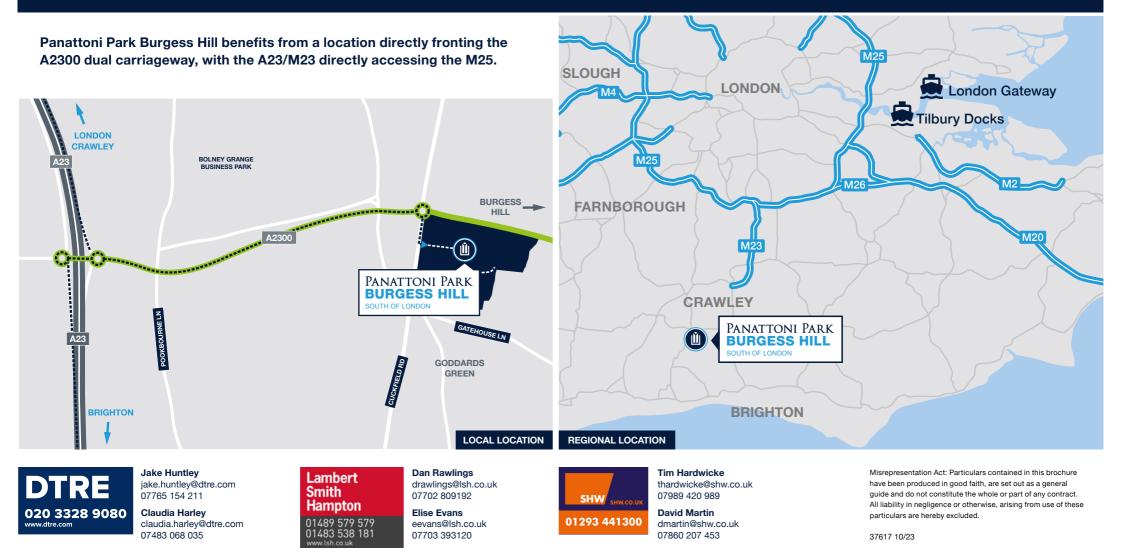

# Panattoni Park Burgess Hill: Gateway to Brighton and the South Coast

Directly fronting the A2300 dual carriageway, Panattoni Park Burgess Hill provides fast access to the A23/M23, Gatwick Airport, Brighton and the South Coast.

÷,

16 minutes to

**DRIVE TIME BY VAN** 

**50 minutes** 

to J7 M25

**DRIVE TIME BY VAN** 

**Brighton & Crawley** 

# LOCATED FOR THE **LAST MILE**

13

13

17

16 mins

16 mins

19 mins

Eastbourne

**Bognor Regis** 

33

35

47 mins

50 mins

Brighton

Crawley

Gatwick Airport

Sources: Google maps as on 14-03-22

MASTERPLAN