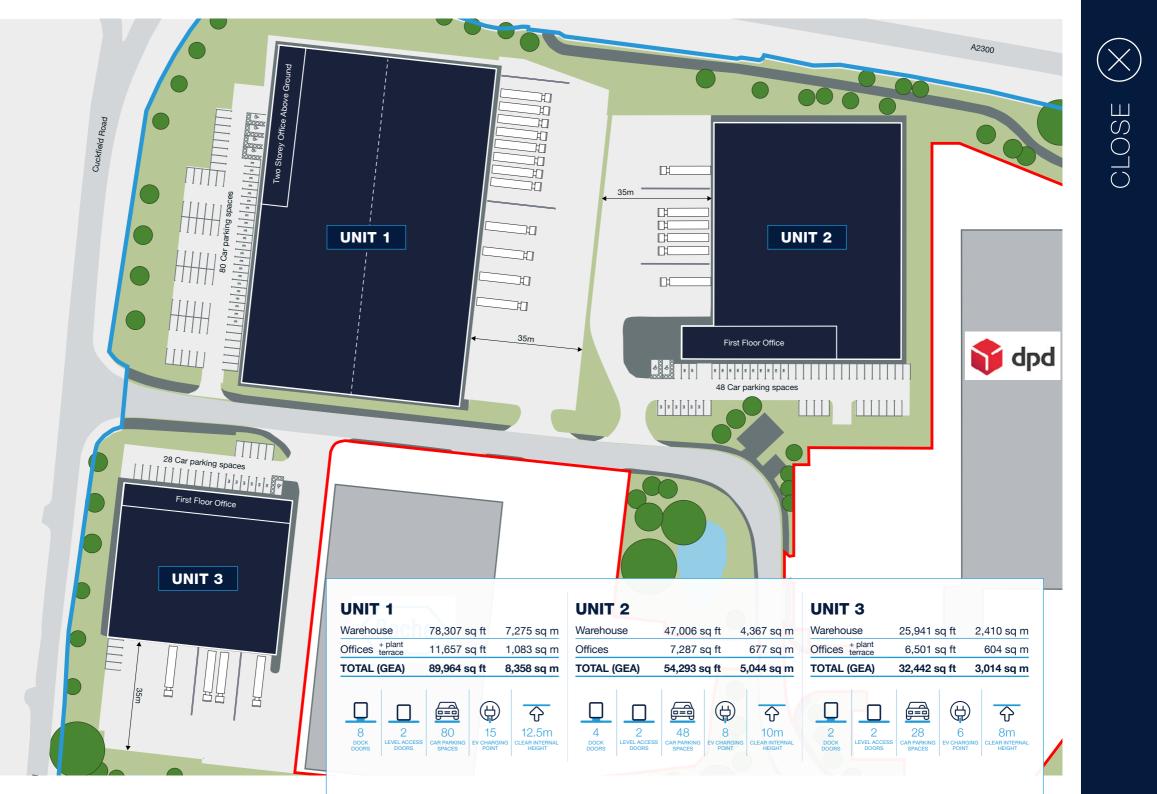

### PANATTONI PARK BURGESS HILL SOUTH OF LONDON

#### GODDARDS GREEN | HASSOCKS | BN6 9LG | UK

what3words /// batches.moisture.craziest

MASTERPLAN