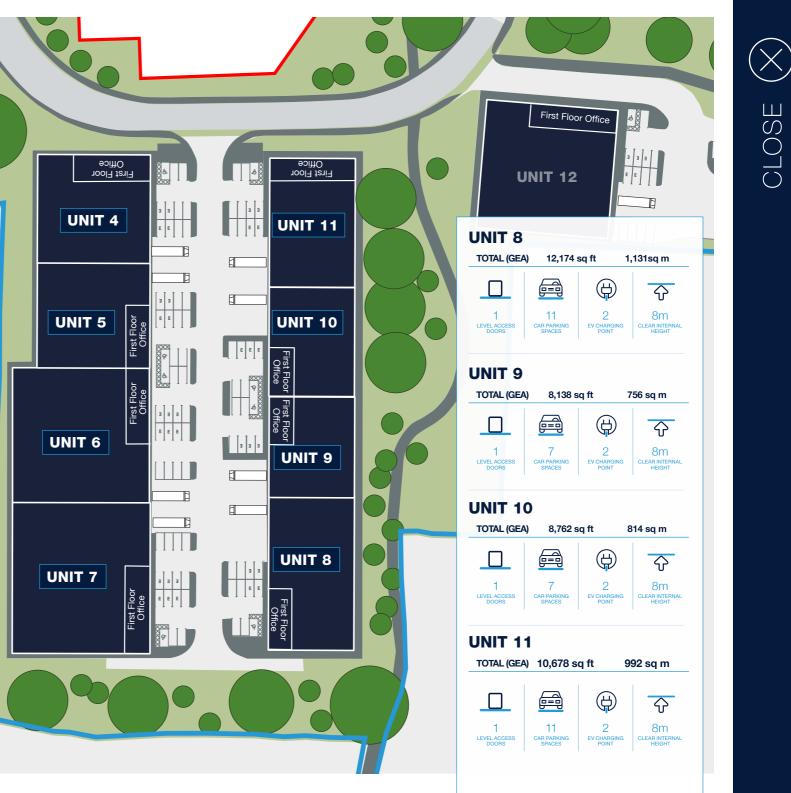

#### UNIT 4 TOTAL (GEA) 11,205 sq ft 1,041 sq m A (h) $\widehat{\mathbf{A}}$ 1 11 2 8m LEVEL ACCESS DOORS CAR PARKING SPACES EV CHARGING POINT CLEAR INTER UNIT 5 TOTAL (GEA) 11,044 sq ft 1,026 sq m æ $(\underline{H})$ $\widehat{\mathbf{v}}$ 11 2 1 8m LEVEL ACCESS DOORS CAR PARKING SPACES EV CHARGING POINT CLEAR INTER HEIGHT **UNIT 6** TOTAL (GEA) 16,684 sq ft 1,550 sq m æ $(\underline{H})$ $\widehat{\mathbf{v}}$ 1 14 5 8m

LEVEL ACCESS DOORS

UNIT 7

1

LEVEL ACCESS DOORS

TOTAL (GEA)

CAR PARKING

SPACES

A

14

CAR PARKING SPACES EV CHARGING POINT

 $(\underline{H})$ 

5

EV CHARGING POINT

17,922 sq ft

CLEAR INTERNAL HEIGHT

1,665 sq m