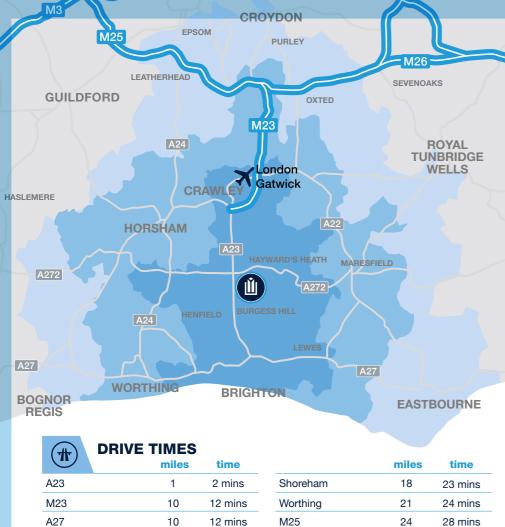

# LOCATED FOR THE **LAST MILE**

13

13

17

16 mins

16 mins

19 mins

Eastbourne

**Bognor Regis** 

33

35

47 mins

50 mins

Brighton

Crawley

Gatwick Airport

Sources: Google maps as on 14-03-22

MASTERPLAN