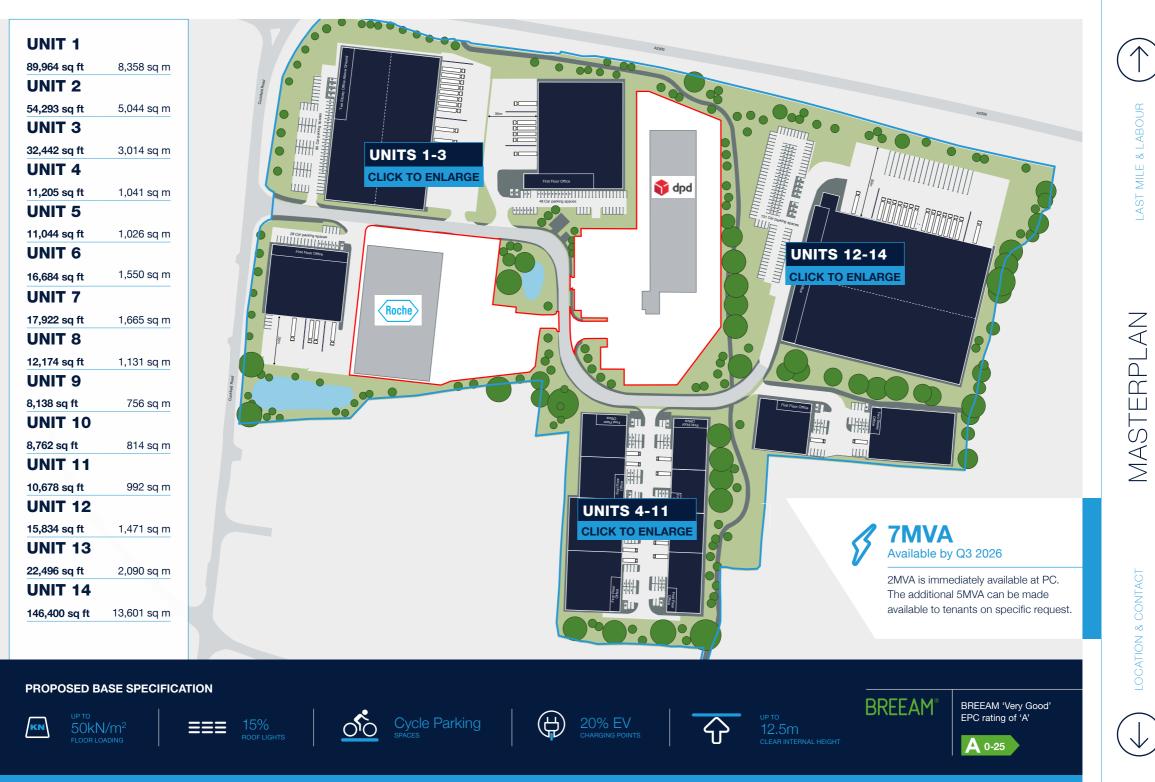

# PANATTONI PARK BURGESS HILL SOUTH OF LONDON

AVAILABLE Q1 2024 14 new industrial / logistics units FROM 8,138 TO 458,037 SQ FT

panattoni.co.uk/burgesshill

### 14 GRADE-A NEW BUILD UNITS FROM 8,138 TO 458,037 SQ FT

PANATTONI PARK BURGESS HILL

SOUTH OF LONDON

### PANATTONI PARK BURGESS HILL SOUTH OF LONDON

#### GODDARDS GREEN | HASSOCKS | BN6 9LG | UK

what3words /// batches.moisture.craziest

MASTERPLAN