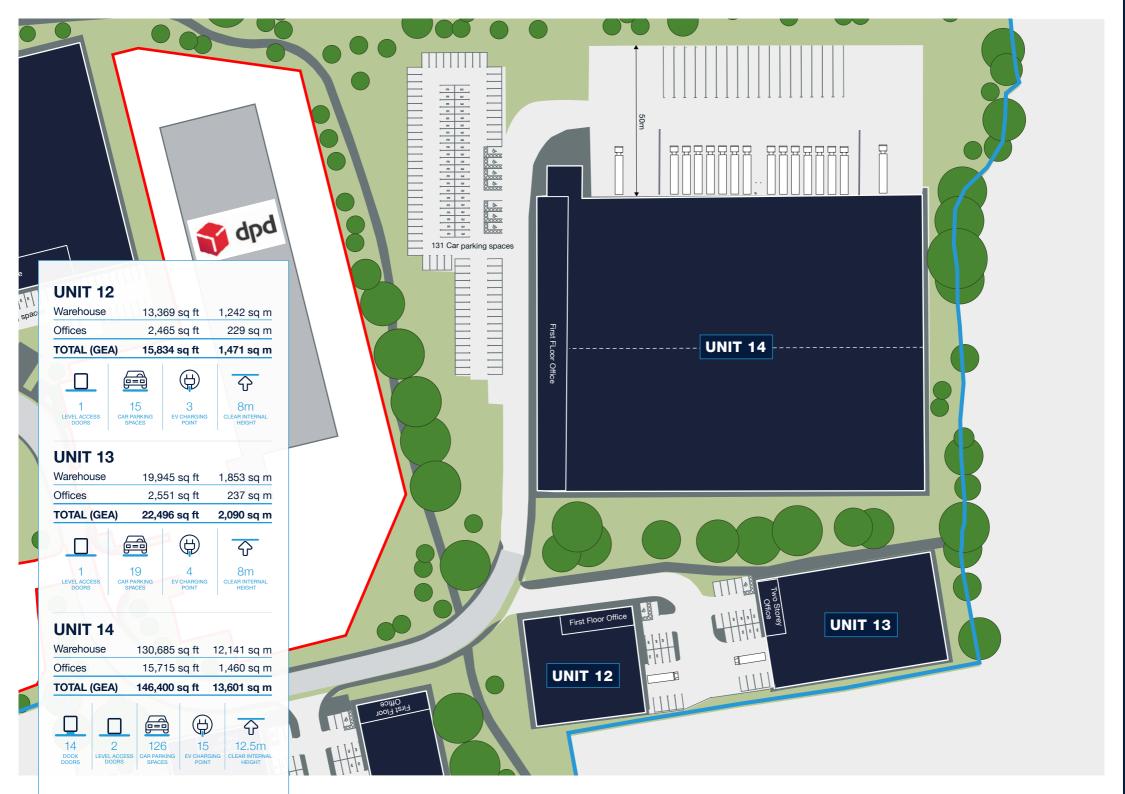

#### UNIT 4 TOTAL (GEA) 11,205 sq ft 1,041 sq m A (h) $\widehat{\mathbf{A}}$ 1 11 2 8m LEVEL ACCESS DOORS CAR PARKING SPACES EV CHARGING POINT CLEAR INTER UNIT 5 TOTAL (GEA) 11,044 sq ft 1,026 sq m æ $(\underline{H})$ $\widehat{\mathbf{v}}$ 11 2 1 8m LEVEL ACCESS DOORS CAR PARKING SPACES EV CHARGING POINT CLEAR INTER HEIGHT **UNIT 6** TOTAL (GEA) 16,684 sq ft 1,550 sq m æ $(\underline{H})$ $\widehat{\mathbf{v}}$ 1 14 5 8m

LEVEL ACCESS DOORS

UNIT 7

1

LEVEL ACCESS DOORS

TOTAL (GEA)

CAR PARKING

SPACES

A

14

CAR PARKING SPACES EV CHARGING POINT

 $(\underline{H})$ 

5

EV CHARGING POINT

17,922 sq ft

CLEAR INTERNAL HEIGHT

1,665 sq m