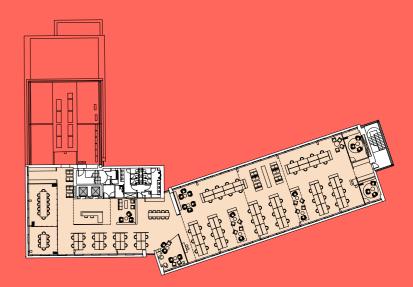

we are happy to discuss creating bespoke space across the whole or part of Parkview.









2 x 13-person passenger lifts



New VRF air conditioning



Car Parking Ratio 1:476 sq ft net



Male & female WCs and shower facilities



New collaboration and breakout space



Full access raised floors (clear void 150mm)



New LED lighting



Prominent position on the Oxford Road



2.7 - 3.5m clear floor-to-ceiling height (3.5 m on GF)



Electric car charging points



Secure bike storage

| Floor        | Sq Ft  | Sq M    |
|--------------|--------|---------|
| Fourth       | 8,450  | 785     |
| Third        | 11,570 | 1074.8  |
| Second       | 11,570 | 1074.8  |
| First*       | 5,468  | 507.9   |
| Ground       | 3,875  | 359.9   |
| Total office | 40,933 | 3,802.4 |

### 4th Floor



# Typical Upper



### Ground



04 - 05Parkview Uxbridge The Accommodation

# AROUND AND ABOUT UXBRIDGE

Uxbridge is a major M25 office location attracting international corporate tenants such as Monster Energy, Fujitsu and Coca Cola. It benefits from excellent connections to Central London, the Thames Valley and Heathrow Airport by road and the London Underground.







# Key travel times







Parkview benefits from a wealth of leisure retail and F&B amenity in the town centre, including:



Parkview Uxbridge The Location

## For further information or to arrange a viewing:



Hannah Davies +44 (0)20 3328 9080 +44 (0)75 0132 3734 hannah.davies@dtre.com Johnny Bray +44 (0)20 3328 9098 +44 (0)79 4650 2907 Johnny.Bray@dtre.com



Mark Rose +44 (0)1895 619898 +44 (0)77 6871 8856 mark@ro