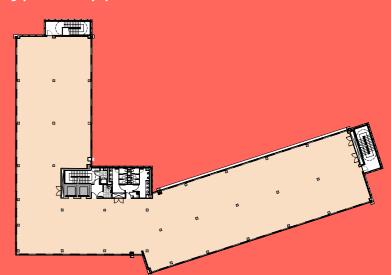

scuss creating bespoke space across the whole or part of Parkview.









2 x 13-person passenger lifts



New VRF air conditioning



Car Parking Ratio 1:476 sq ft net



Male & female WCs and shower facilities



New collaboration and breakout space



Full access raised floors (clear void 150mm)



New LED lighting



Prominent position on the Oxford Road



2.7 - 3.5m clear floor-to-ceiling height (3.5 m on GF)



Electric car charging points



Secure bike storage

| Floor        | Sq Ft  | Sq M    |
|--------------|--------|---------|
| Fourth       | 8,450  | 785     |
| Third        | 11,570 | 1074.8  |
| Second       | 11,570 | 1074.8  |
| First*       | 5,468  | 507.9   |
| Ground       | 3,875  | 359.9   |
| Total office | 40,933 | 3,802.4 |

### 4th Floor



# Typical Upper



### Ground



04 - 05Parkview Uxbridge The Accommodation

# AROUND AND ABOUT UXBRIDGE

Uxbridge is a major M25 office location attracting international corporate tenants such as Monster Energy, Fujitsu and Coca Cola. It benefits from excellent connections to Central London, the Thames Valley and Heathrow Airport by road and the London Underground.







# Key travel times







Parkview benefits from a wealth of leisure retail and F&B amenity in the town centre, including:



Parkview Uxbridge The Location

## For further information or to arrange a viewing:



Hannah Davies +44 (0)20 3328 9080 +44 (0)75 0132 3734 hannah.davies@dtre.com Johnny Bray +44 (0)20 3328 9098 +44 (0)79 4650 2907 Johnny.Bray@dtre.com



Mark Rose +44 (0)1895 619898 +44 (0)77 6871 8856 mark@rose-williams.co.uk