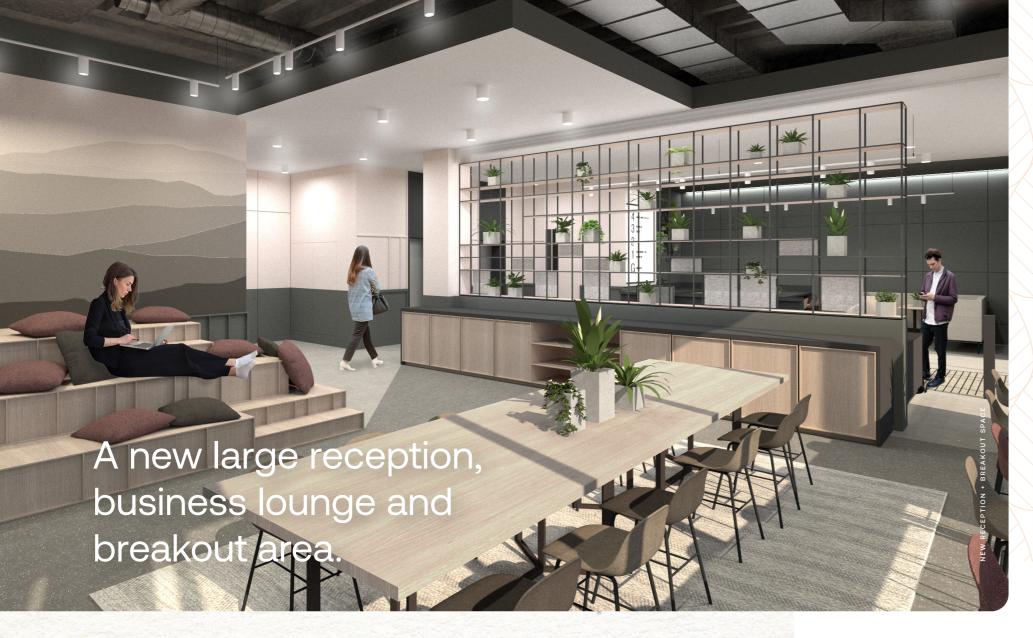

# THE FINER **DETAILS**

Light and flexible workspace to meet your exacting needs. Alongside our traditional refurbished floors we have created some semi-fitted suites. Furthermore, we are happy to discuss creating bespoke space across the whole or part of Parkview.

2 x 13-person passenger lifts

New VRF air conditioning

Car Parking Ratio 1:476 sq ft net

Male & female WCs and shower facilities

New collaboration and breakout space

Full access raised floors (clear void 150mm)

New LED lighting

Prominent position on the Oxford Road

2.7 - 3.5m clear floor-to-ceiling height (3.5 m on GF)

Electric car charging points

Secure bike storage

| Floor        | Sq Ft  | Sq M    |
|--------------|--------|---------|
| Fourth       | 8,450  | 785     |
| Third        | 11,570 | 1074.8  |
| Second       | 11,570 | 1074.8  |
| First*       | 5,468  | 507.9   |
| Ground       | 3,875  | 359.9   |
| Total office | 40,933 | 3,802.4 |