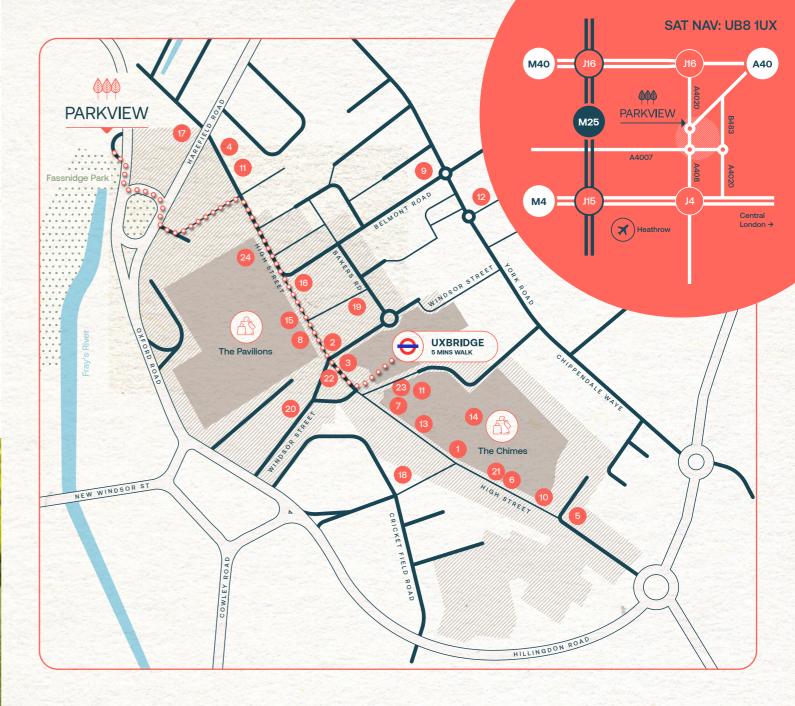

# AROUND AND ABOUT UXBRIDGE

Uxbridge is a major M25 office location attracting international corporate tenants such as Monster Energy, Fujitsu and Coca Cola. It benefits from excellent connections to Central London, the Thames Valley and Heathrow Airport by road and the London Underground.

# Key travel times

Parkview benefits from a wealth of leisure retail and F&B amenity in the town centre, including:

Parkview Uxbridge The Location