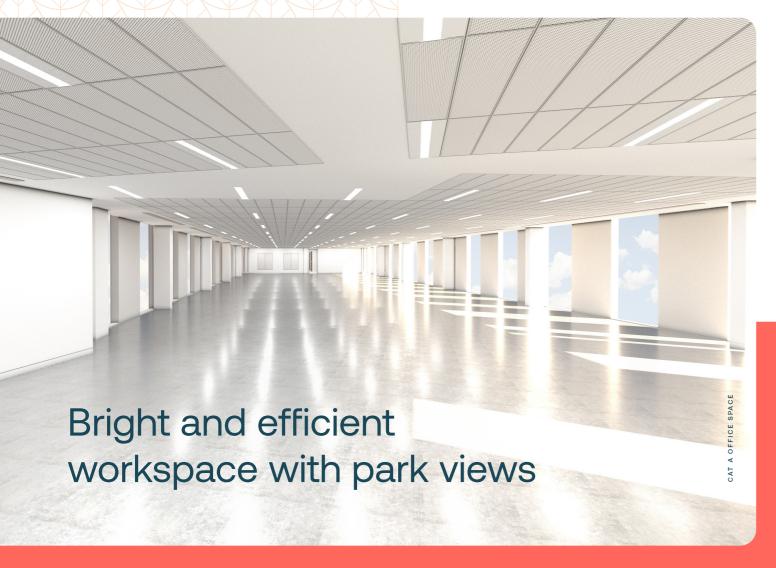

# THE FINER **DETAILS**

Light and flexible workspace to meet your exacting needs. Alongside our traditional refurbished floors we have created some semi-fitted suites. Furthermore, we are happy to discuss creating bespoke space across the whole or part of Parkview.