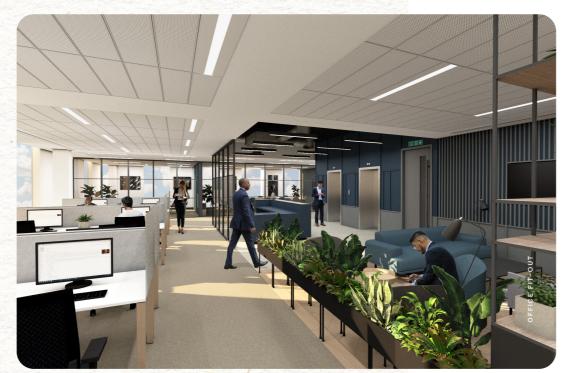

# THE FINER **DETAILS**

Light and flexible workspace to meet your exacting needs. Alongside our traditional refurbished floors we have created some semi-fitted suites. Furthermore, we are happy to discuss creating bespoke space across the whole or part of Parkview.

2 x 13-person passenger lifts

New VRF air conditioning

Car Parking Ratio 1:476 sq ft net

Male & female WCs and shower facilities

New collaboration and breakout space

Full access raised floors (clear void 150mm)

New LED lighting

Prominent position on the Oxford Road

2.7 - 3.5m clear floor-to-ceiling height (3.5 m on GF)

Electric car charging points

Secure bike storage

| Floor        | Sq Ft  | Sq M    |
|--------------|--------|---------|
| Fourth       | 8,450  | 785     |
| Third        | 11,570 | 1074.8  |
| Second       | 11,570 | 1074.8  |
| First*       | 5,468  | 507.9   |
| Ground       | 3,875  | 359.9   |
| Total office | 40,933 | 3,802.4 |