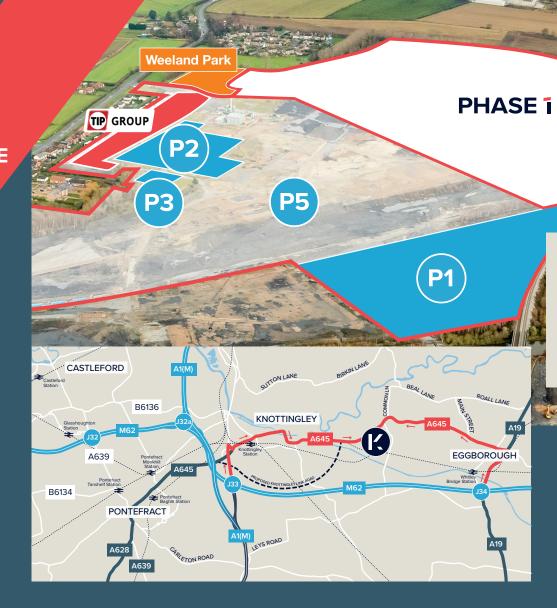

### **Great Location**

- Knottingley > 1.5 miles
- Eggborough > 2.5 miles
- J33/J34 M62 > 3 miles
- Adjacent to the fullylet Weeland Park and Konect62

# Plot sizes

- P1 8 acres (under offer)
- P2 3.25 acres
- P3 0.25 acres
- P5 Potential for up to 30 acres