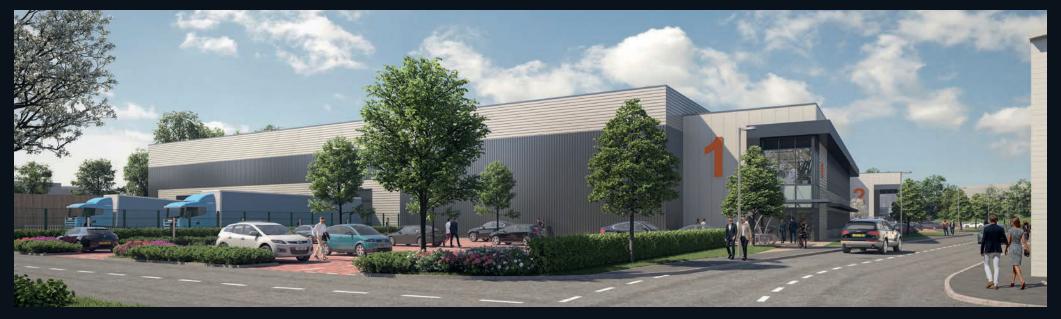

# THE HIGHEST QUALITY ESG **SPECIFICATIONS THROUGHOUT**

Securely fenced yards

accommodation

| UNIT 1              | SQ FT  | SQ M  |
|---------------------|--------|-------|
| Warehouse           | 47,113 | 4,377 |
| First floor offices | 5,522  | 513   |
| TOTAL               | 52,635 | 4,890 |
| Car parking spaces  |        | 52    |
| Dock level doors    |        | 5     |
| Level access doors  |        | 2     |
| Yard depth          |        | 36m   |
| Eaves height        |        | 10m   |