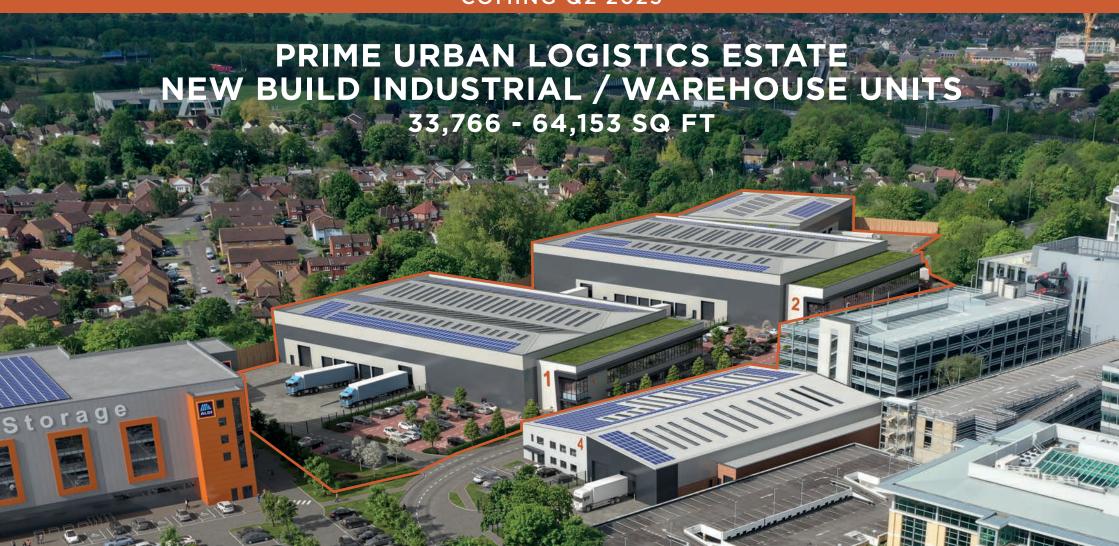

### 1-3 CAUSEWAY CENTRAL

CAUSEWAY PARK

LOVETT ROAD | STAINES-UPON-THAMES | TW18 3AZ

**COMING Q2 2025** 

The Causeway Central Industrial scheme will be perfectly positioned for any business. Strategically located within Causeway Park, an established mixeduse business park, next to the M25 J12. The scheme is equidistant to Staines-upon- Thames and Egham, with London Heathrow a short six minute drive.

All of the units will benefit from secure yards with car parking and loading doors, fully fitted offices, electric vehicle charge points and targeting EPC A+ and BREEAM Excellent.

# THE HIGHEST QUALITY ESG **SPECIFICATIONS THROUGHOUT**

Securely fenced yards

accommodation

| UNIT 1              | SQ FT  | SQ M  |
|---------------------|--------|-------|
| Warehouse           | 47,113 | 4,377 |
| First floor offices | 5,522  | 513   |
| TOTAL               | 52,635 | 4,890 |
| Car parking spaces  |        | 52    |
| Dock level doors    |        | 5     |
| Level access doors  |        | 2     |
| Yard depth          |        | 36m   |
| Eaves height        |        | 10m   |