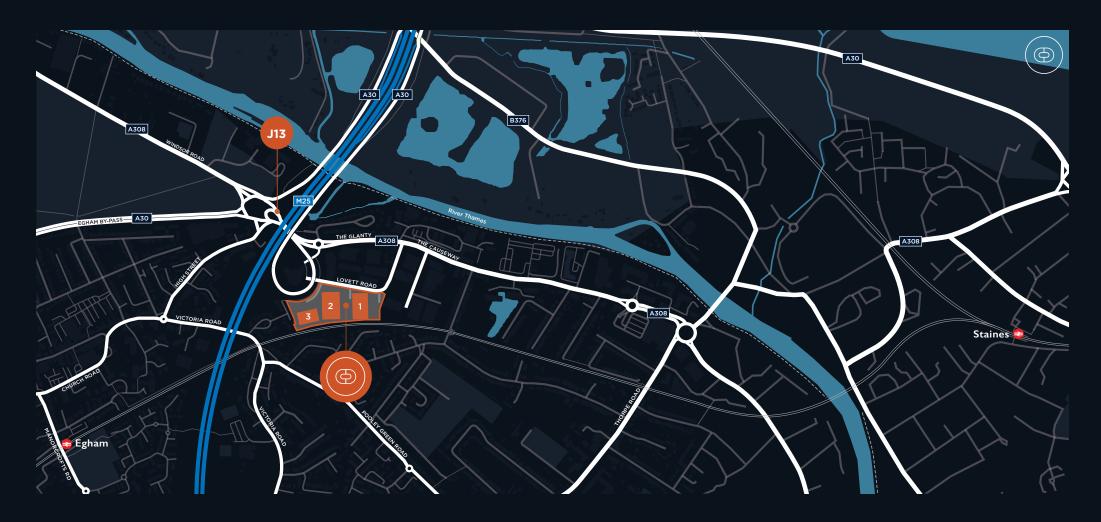

# CONNECTIONS START HERE

Causeway Central is prominently located on Lovett Road within the Causeway Park mixed use estate. The property is situated just off The Causeway (A308), which connects Staines Town Centre and the M25 (Junction 13). The road network provides access to the M4, M3, A3 and the wider national motorway network.

### 1-3 CAUSEWAY CENTRAL

CAUSEWAY PARK

LOVETT ROAD | STAINES-UPON-THAMES | TW18 3AZ

**COMING Q2 2025** 

The Causeway Central Industrial scheme will be perfectly positioned for any business. Strategically located within Causeway Park, an established mixeduse business park, next to the M25 J12. The scheme is equidistant to Staines-upon- Thames and Egham, with London Heathrow a short six minute drive.