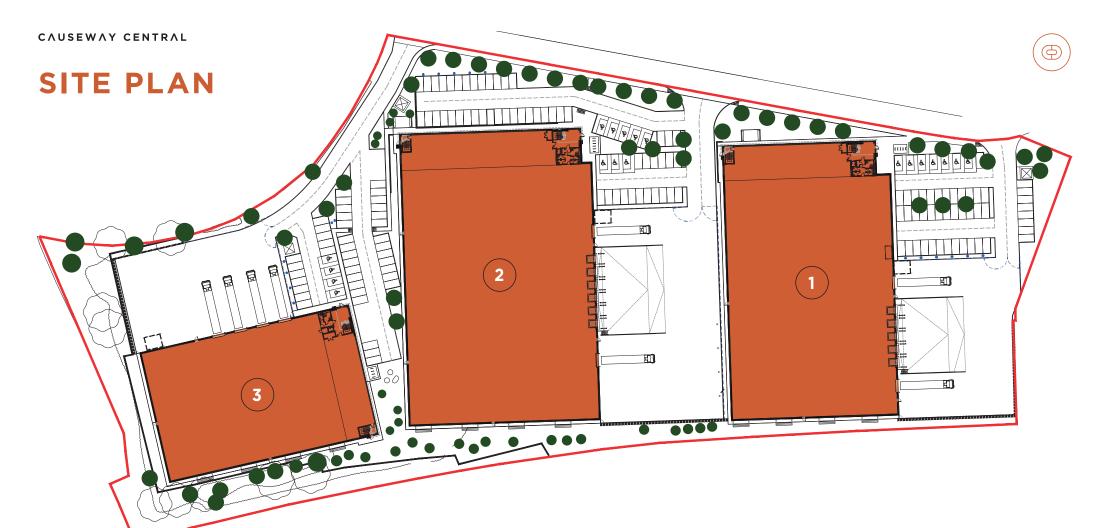

# THE HIGHEST QUALITY ESG **SPECIFICATIONS THROUGHOUT**

Securely fenced yards

accommodation

| UNIT 1              | SQ FT  | SQ M  |
|---------------------|--------|-------|
| Warehouse           | 47,113 | 4,377 |
| First floor offices | 5,522  | 513   |
| TOTAL               | 52,635 | 4,890 |
| Car parking spaces  |        | 52    |
| Dock level doors    |        | 5     |
| Level access doors  |        | 2     |
| Yard depth          |        | 36m   |
| Eaves height        |        | 10m   |

| UNIT 2                              | SQ FT  | SQ M         |
|-------------------------------------|--------|--------------|
| Warehouse                           | 57,448 | 5,339        |
| First floor offices                 | 6,684  | 621          |
| TOTAL                               | 64,153 | 5,960        |
| Car parking spaces Dock level doors |        | 60<br>6<br>2 |
| Yard depth Eaves height             |        | 38m<br>12m   |

| UNIT 3                                                                 | SQ FT  | SQ M                 |
|------------------------------------------------------------------------|--------|----------------------|
| Warehouse                                                              | 29,493 | 2,740                |
| First floor offices                                                    | 4,273  | 397                  |
| TOTAL                                                                  | 33,766 | 3,137                |
| Car parking spaces<br>Level access doors<br>Yard depth<br>Eaves height |        | 55<br>4<br>30m<br>9m |