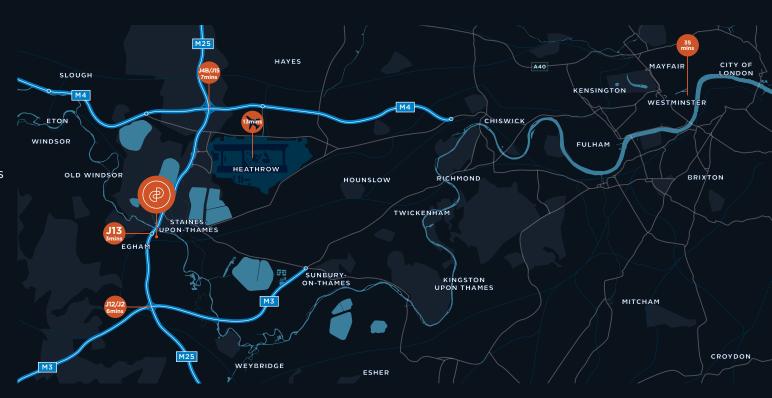

# CONNECTIONS START HERE

Causeway Central is prominently located on Lovett Road within the Causeway Park mixed use estate. The property is situated just off The Causeway (A308), which connects Staines Town Centre and the M25 (Junction 13). The road network provides access to the M4, M3, A3 and the wider national motorway network.

Trains from Staines Railway Station to Central London take approximately 35 minutes.

All 5 terminals at London Heathrow Airport are only 13 minutes drive, making this a key location for London, UK and International business connections.

#### BY ROAD (TIME IN MINUTES)

Source: Google maps

M25 (J13)

M25 (J12) / M3 (J2)

M4 (J4B)

HEATHROW AIRPORT T5

HEATHROW AIRPORT T1, 2, 3 & 4

CENTRAL LONDON

#### BY RAIL (TIME IN MINUTES FROM STAINES STATION)

Source: National Railways

EGHAM

WEYBRIDGE

CLAPHAM JUNCTION

HEATHROW

LONDON WATERLOO

LONDON VICTORIA