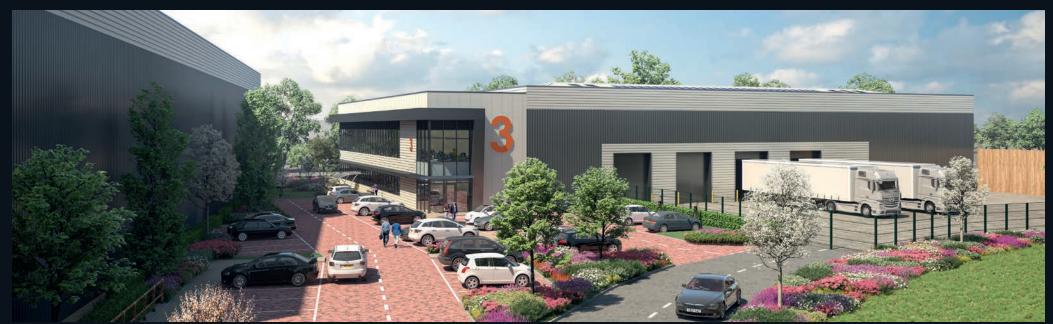

| UNIT 3                                                                 | SQ FT  | SQ M                 |
|------------------------------------------------------------------------|--------|----------------------|
| Warehouse                                                              | 29,493 | 2,740                |
| First floor offices                                                    | 4,273  | 397                  |
| TOTAL                                                                  | 33,766 | 3,137                |
| Car parking spaces<br>Level access doors<br>Yard depth<br>Eaves height |        | 55<br>4<br>30m<br>9m |