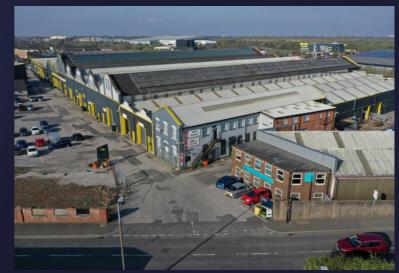

## Location

Kayley Industrial Estate is situated off Richmond Street within half a mile of Ashton-under-Lyne town centre. The estate benefits from excellent access to the national motorway network via junction 23 of the M60 which is located half a mile to the west.

## Description

Kayley Industrial Estate provides a well located self contained secure estate offering a range of industrial, warehouse and trade units in a well established location surrounded by excellent amenities and transport.