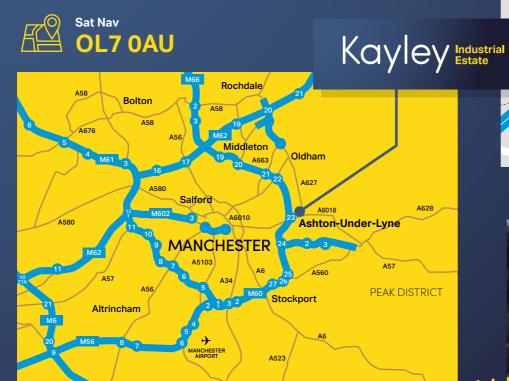

## Location

Kayley Industrial Estate is situated off Richmond Street within half a mile of Ashton-under-Lyne town centre. The estate benefits from excellent access to the national motorway network via junction 23 of the M60 which is located half a mile to the west.