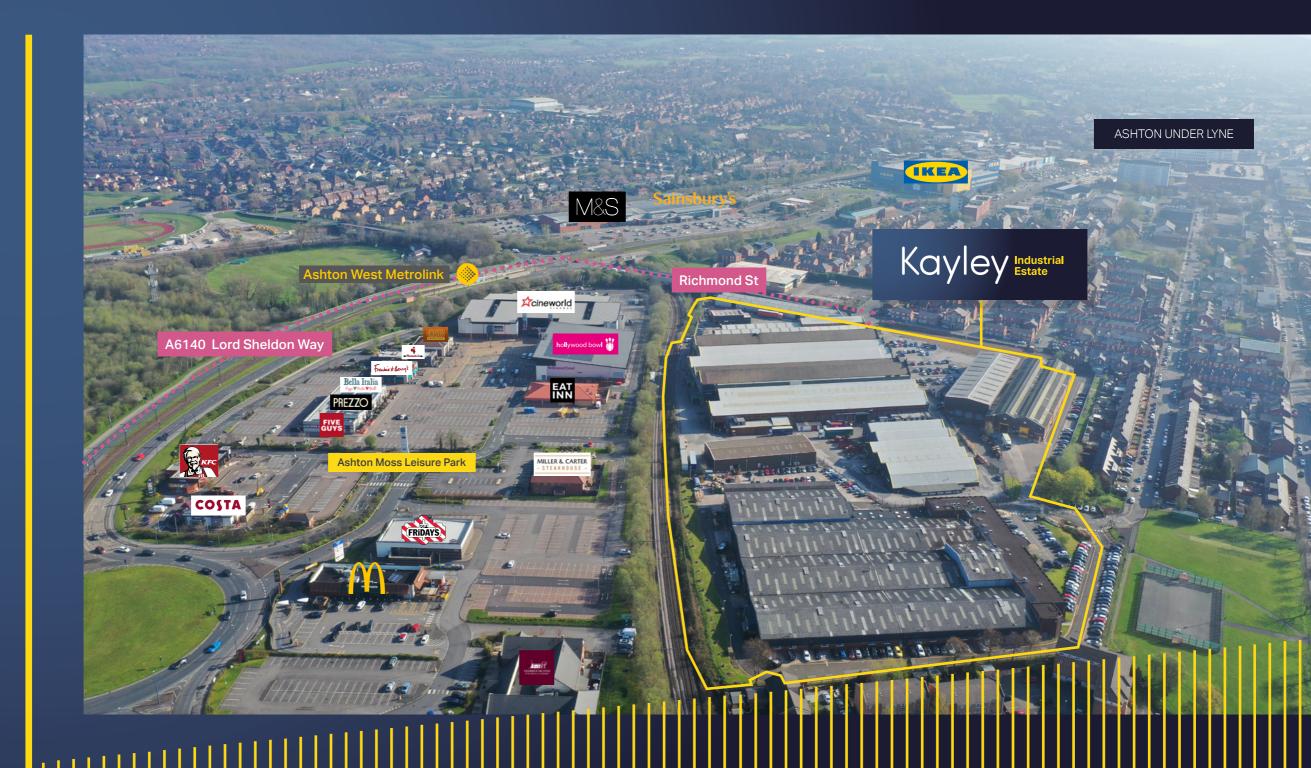

## Location

Kayley Industrial Estate is situated off Richmond Street within half a mile of Ashton-under-Lyne town centre. The estate benefits from excellent access to the national motorway network via junction 23 of the M60 which is located half a mile to the west.

Ashton West Metrolink Station is located at the top of Richmond Street a 2 minute walk from the entrance of Kayley Industrial Estate

The estate benefits from excellent access to the national motorway network via junction 23 of the M60