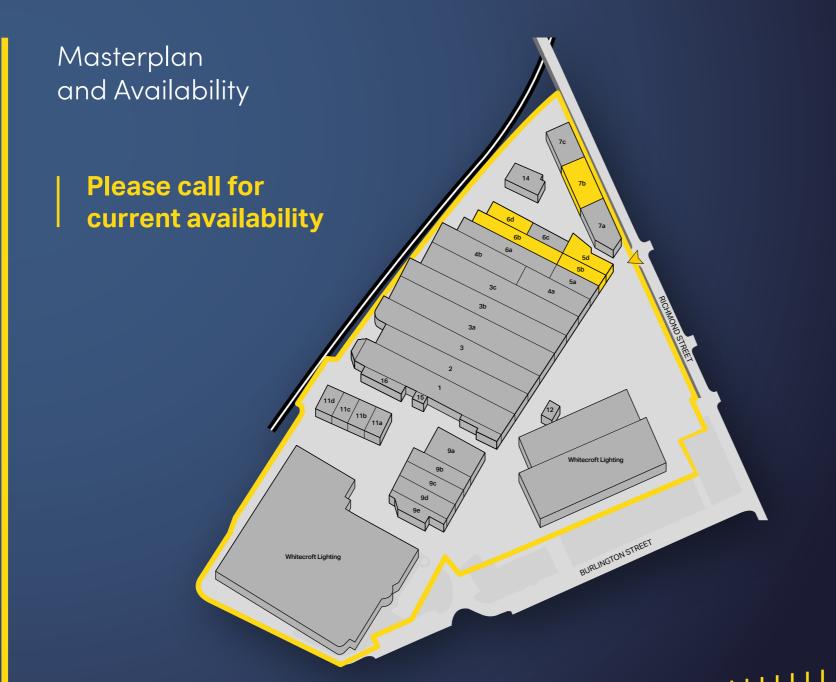

# **Excellent main estate** parking provision

**SECURE SITE** WITH **CCTV** 

**CRANES IN MANY LARGER UNITS** 

**ON SITE CAR PARKING** 

**OFFICES AVAILABLE** 

**ELECTRICALLY OPERATED** DOORS

LED LIGHTING

| Unit | Use                 | Sq Ft | Sq M   |
|------|---------------------|-------|--------|
| 5B   | Industrial Workshop | 3,695 | 343.27 |
| 5D   | Industrial Workshop | 3,308 | 307.32 |
| 6B   | Industrial Workshop | 5,125 | 476.12 |
| 6D   | Industrial Workshop | 2,334 | 216.83 |
| 7B   | Industrial Workshop | 4,300 | 399.48 |