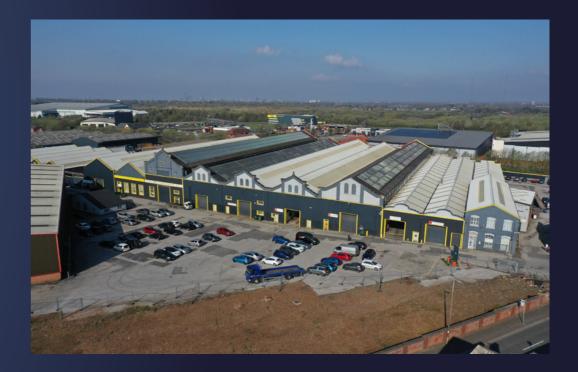

## Location

Kayley Industrial Estate is situated off Richmond Street within half a mile of Ashton-under-Lyne town centre. The estate benefits from excellent access to the national motorway network via junction 23 of the M60 which is located half a mile to the west.

## Description

Kayley Industrial Estate provides a well located self contained secure estate offering a range of industrial, warehouse and trade units in a well established location surrounded by excellent amenities and transport.