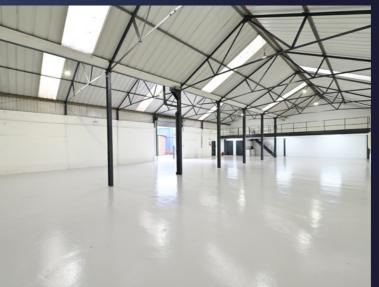

## Description

Kayley Industrial Estate provides a well located self contained secure estate offering a range of industrial, warehouse and trade units in a well established location surrounded by excellent amenities and transport.

# **Excellent main estate** parking provision

**SECURE SITE** WITH **CCTV** 

**CRANES IN MANY LARGER UNITS** 

**ON SITE CAR PARKING** 

**OFFICES AVAILABLE** 

**ELECTRICALLY OPERATED** DOORS

LED LIGHTING

| Unit | Use                 | Sq Ft | Sq M   |
|------|---------------------|-------|--------|
| 5B   | Industrial Workshop | 3,695 | 343.27 |
| 5D   | Industrial Workshop | 3,308 | 307.32 |
| 6B   | Industrial Workshop | 5,125 | 476.12 |
| 6D   | Industrial Workshop | 2,334 | 216.83 |
| 7B   | Industrial Workshop | 4,300 | 399.48 |