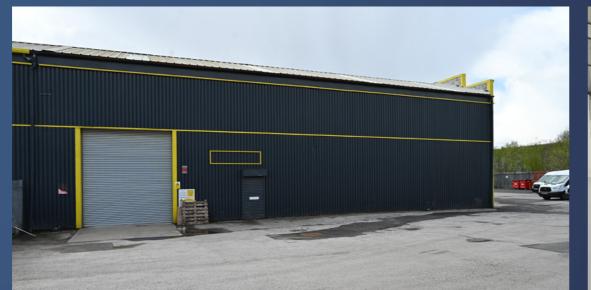

## Description

Kayley Industrial Estate provides a well located self contained secure estate offering a range of industrial, warehouse and trade units in a well established location surrounded by excellent amenities and transport.

# **Excellent main estate** parking provision

**SECURE SITE** WITH **CCTV** 

**CRANES IN MANY LARGER UNITS** 

**ON SITE CAR PARKING** 

**OFFICES AVAILABLE** 

**ELECTRICALLY OPERATED** DOORS

LED LIGHTING

| Unit | Use                 | Sq Ft | Sq M   |
|------|---------------------|-------|--------|
| 5B   | Industrial Workshop | 3,695 | 343.27 |
| 5D   | Industrial Workshop | 3,308 | 307.32 |
| 6B   | Industrial Workshop | 5,125 | 476.12 |
| 6D   | Industrial Workshop | 2,334 | 216.83 |
| 7B   | Industrial Workshop | 4,300 | 399.48 |