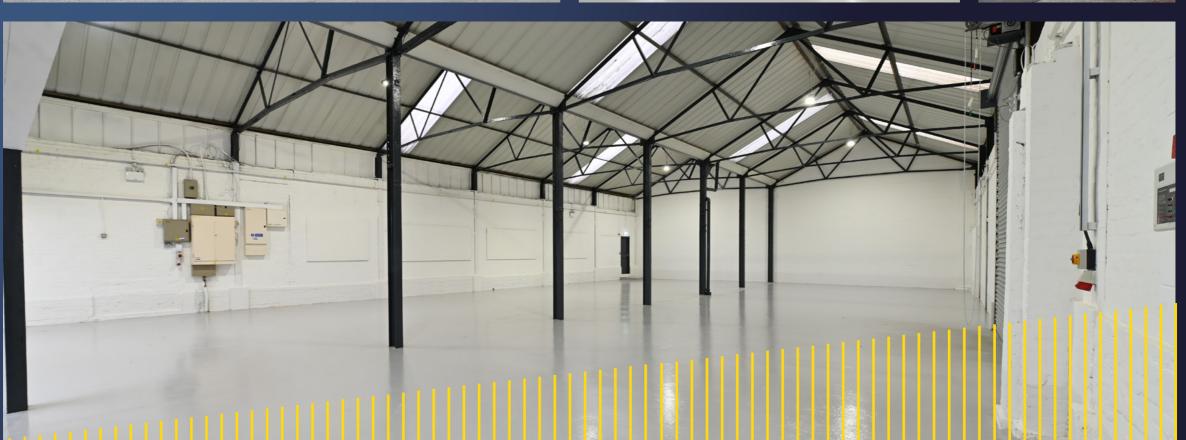

## Description

Kayley Industrial Estate provides a well located self contained secure estate offering a range of industrial, warehouse and trade units in a well established location surrounded by excellent amenities and transport.

# **Excellent main estate** parking provision

**SECURE SITE** WITH **CCTV** 

**CRANES IN MANY LARGER UNITS** 

**ON SITE CAR PARKING** 

**OFFICES AVAILABLE** 

**ELECTRICALLY OPERATED** DOORS

LED LIGHTING

| Unit | Use                 | Sq Ft | Sq M   |
|------|---------------------|-------|--------|
| 5B   | Industrial Workshop | 3,695 | 343.27 |
| 5D   | Industrial Workshop | 3,308 | 307.32 |
| 6B   | Industrial Workshop | 5,125 | 476.12 |
| 6D   | Industrial Workshop | 2,334 | 216.83 |
| 7B   | Industrial Workshop | 4,300 | 399.48 |