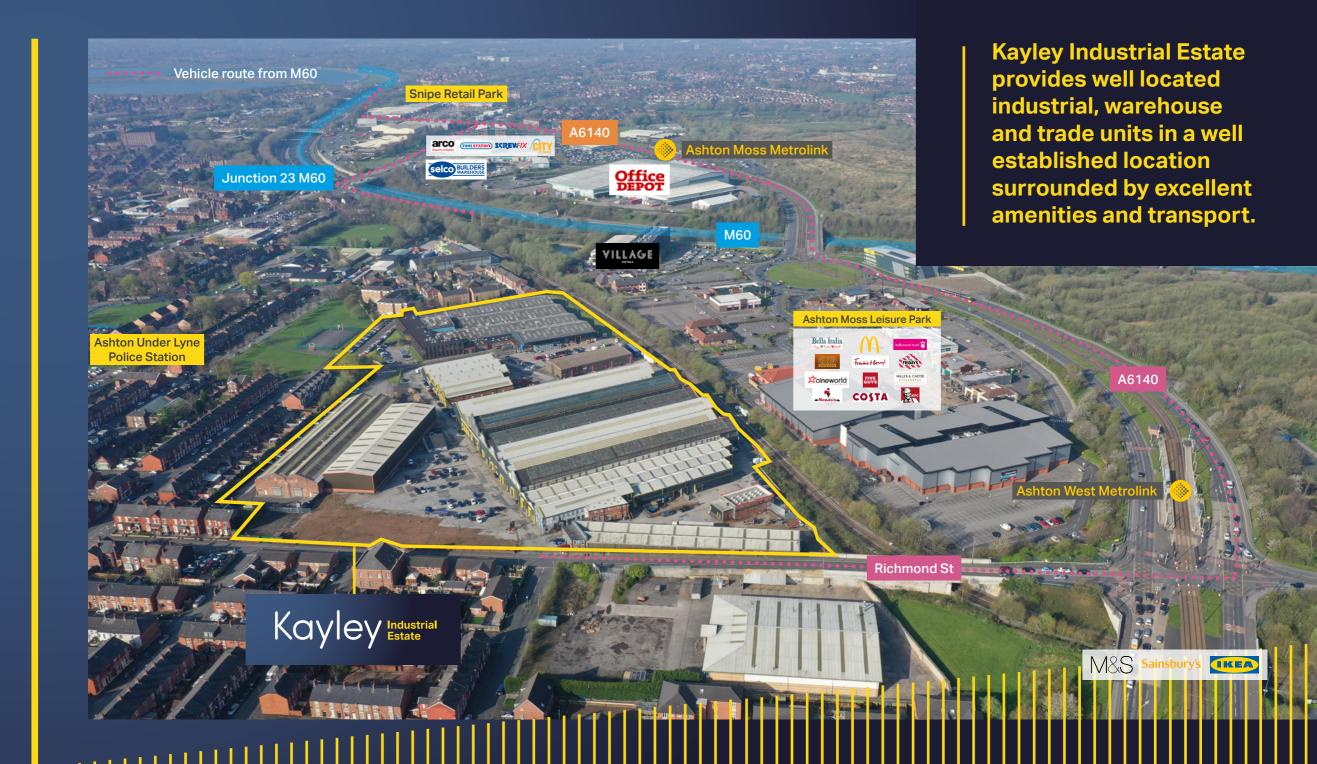

## Location

Kayley Industrial Estate is situated off Richmond Street within half a mile of Ashton-under-Lyne town centre. The estate benefits from excellent access to the national motorway network via junction 23 of the M60 which is located half a mile to the west.

Ashton West Metrolink Station is located at the top of Richmond Street a 2 minute walk from the entrance of Kayley Industrial Estate

The estate benefits from excellent access to the national motorway network via junction 23 of the M60

## Description

Kayley Industrial Estate provides a well located self contained secure estate offering a range of industrial, warehouse and trade units in a well established location surrounded by excellent amenities and transport.