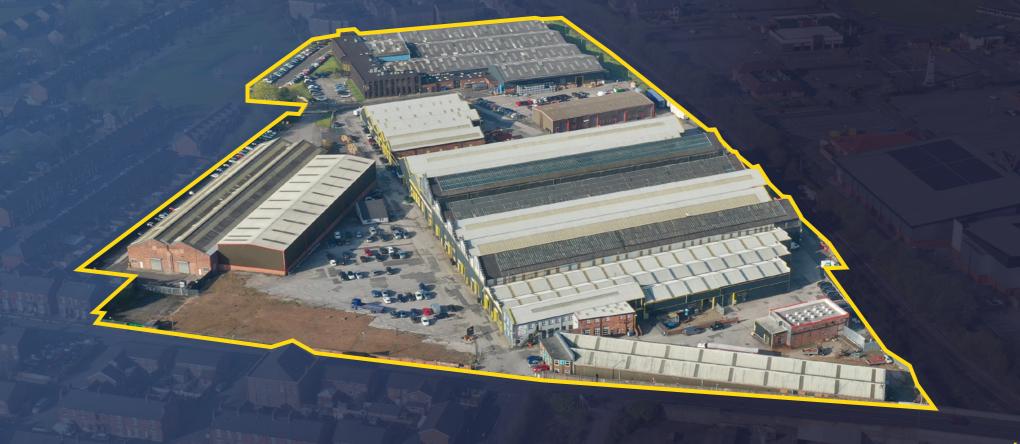

# Kayley Industrial Estate

Ashton-under-Lyne, Junction 23, M60

- Secure site with CCTV and manned security
  - Refurbished units
  - Only 3 minutes from Junction 23 M60
- 2 minute walk from Ashton West Metrolink Station

## Description

Kayley Industrial Estate provides a well located self contained secure estate offering a range of industrial, warehouse and trade units in a well established location surrounded by excellent amenities and transport.