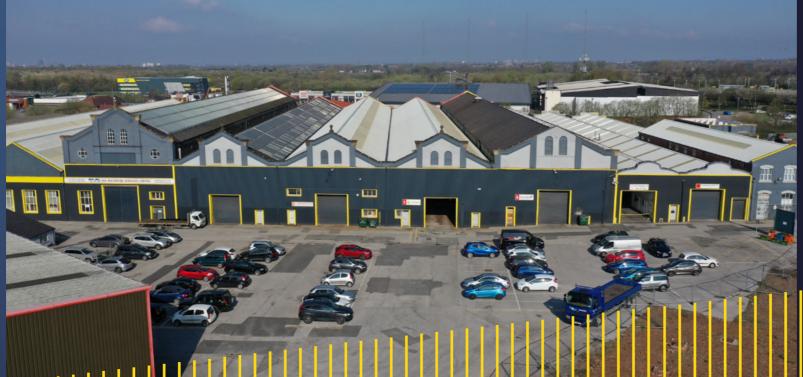

# Kayley Industrial Estate

Ashton-under-Lyne, Junction 23, M60

- Secure site with CCTV and manned security
  - Refurbished units
  - Only 3 minutes from Junction 23 M60
- 2 minute walk from Ashton West Metrolink Station

## Description

Kayley Industrial Estate provides a well located self contained secure estate offering a range of industrial, warehouse and trade units in a well established location surrounded by excellent amenities and transport.

# **Excellent main estate** parking provision

**SECURE SITE** WITH **CCTV** 

**CRANES IN MANY LARGER UNITS** 

**ON SITE CAR PARKING** 

**OFFICES AVAILABLE** 

**ELECTRICALLY OPERATED** DOORS

LED LIGHTING

| Unit | Use                 | Sq Ft | Sq M   |
|------|---------------------|-------|--------|
| 5B   | Industrial Workshop | 3,695 | 343.27 |
| 5D   | Industrial Workshop | 3,308 | 307.32 |
| 6B   | Industrial Workshop | 5,125 | 476.12 |
| 6D   | Industrial Workshop | 2,334 | 216.83 |
| 7B   | Industrial Workshop | 4,300 | 399.48 |