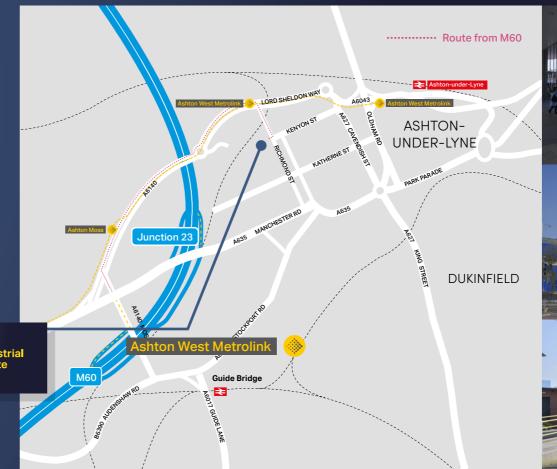

From the A635/junction 23 of the M60, follow signs for IKEA. Turn right at the lights onto Richmond Street.

From the A6043, go past IKEA following signs for Manchester City Centre/Turn left at the lights onto Richmond Street.

Ashton West Metrolink Station is located at the top of Richmond Street a 2 minute walk from the entrance of Kayley Industrial Estate

The estate benefits from excellent access to the national motorway network via junction 23 of the M60