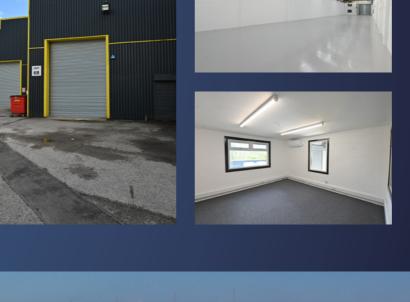

## Description

Kayley Industrial Estate provides a well located self contained secure estate offering a range of industrial, warehouse and trade units in a well established location surrounded by excellent amenities and transport.

# **Excellent main estate** parking provision

**SECURE SITE** WITH **CCTV** 

**CRANES IN MANY LARGER UNITS** 

**ON SITE CAR PARKING** 

**OFFICES AVAILABLE** 

**ELECTRICALLY OPERATED** DOORS

LED LIGHTING

| Unit | Use                 | Sq Ft | Sq M   |
|------|---------------------|-------|--------|
| 5B   | Industrial Workshop | 3,695 | 343.27 |
| 5D   | Industrial Workshop | 3,308 | 307.32 |
| 6B   | Industrial Workshop | 5,125 | 476.12 |
| 6D   | Industrial Workshop | 2,334 | 216.83 |
| 7B   | Industrial Workshop | 4,300 | 399.48 |